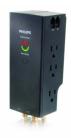

## **Built-in convenience**

• 6 Outlets - 1 adapter spaced

## 6 Outlets - 1 adapter spaced

6 Outlets - 1 adapter spaced outlet that allows you to plug in an oversized adapter plug with out blocking other outlets.