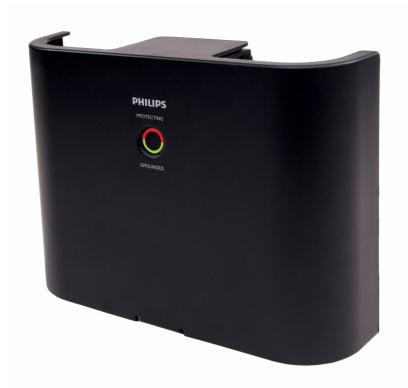

#### **Protection indicators**

LED lights let you know if your surge protector is functioning properly.

Issue date 2014-03-14

Version: 1.1.6

© 2014 Koninklijke Philips N.V. All Rights reserved.

Specifications are subject to change without notice. Trademarks are the property of Koninklijke Philips N.V. or their respective owners.

## **Simplicity**

- Integrated automatic child safety outlets
- Worry free protection indicators