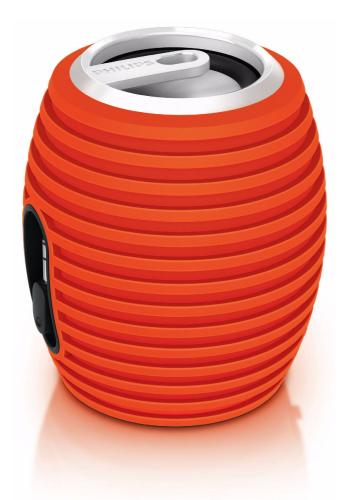

# Your sound - your colour

Your sound, your colour - your choice! Philips Portable speaker to complement a modern lifestyle with a 3.5 mm built-in retractable cable that fits any device, plus a built-in rechargeable battery for playback anywhere.

## **Impressive sound**

• Advanced audio sound performance in a compact design

## Designed for grab and go

• Built-in rechargeable battery for music playback anywhere

## Simplicity in use

- 3.5 mm Aux-in port for connection with other music devices
- · Built-in retractable cable for easy music playback