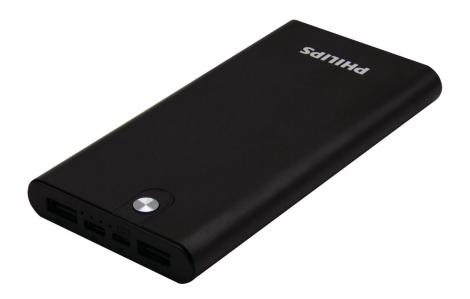

Philips USB power bank

10,000 mAh

2 USB chaging ports Li polymer battery

# Slim and powerful power bank

## Metal case

Big 10000mAh capacity with safe Li-polymer battery. No more hussle when your cellphone is out of battery. 2 USB Output

## **Top Performance**

- 2 USB ports charge two devices simultaneously
- 5V/2.1A fast charging port

## Confirm operation at a glance

• LED power-indicator light

## **LED** power-indicator light

The discreet LED light glows softly to let you know at a glance that the unit is powered.

## 5V/2.1A fast charging port

### **Smart Protection**

Smart protection against overheating, overvoltage and overcurrent