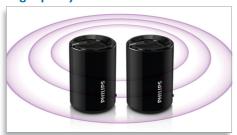

# High-quality stereo sound

These twin portable speakers create a natural stereo sound stage when they are placed apart. The effect is more realistic and more enjoyable.