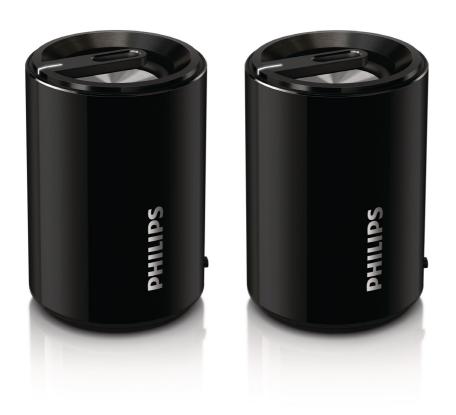

# Big in sound, small in size

Portable speakers to complement a modern lifestyle. Twin speakers play stereo sound via a universal 3.5-mm audio in that fits any device, with built-in rechargeable batteries for playback anywhere. Guaranteed music delight!

# High-quality stereo sound

These twin portable speakers create a natural stereo sound stage when they are placed apart. The effect is more realistic and more enjoyable.