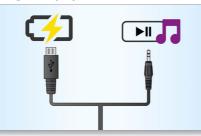

## Charge and play in one cable

This Philips speaker comes with one cable for both battery charging and aux-in music playback. Conveniently eliminate cable clutter and enjoy uncompromised signal quality.

### Connectivity

- USB charging
- Audio in (3.5 mm)

#### Accessories

- A cable for: 3.5-mm audio in and USB charging
- Warranty certificate
- World Wide Warranty leaflet
- Quick start guide