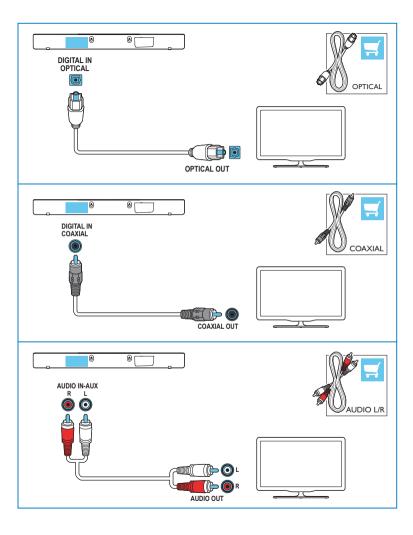

- **EN** Position the SoundBar Wall mount the SoundBar (optional)
- PT-BR Posição do SoundBar: Montagem do SoundBar na parede (opcional)

**EN** Connect the SoundBar

**PT-BR** Conectar SoundBar

- **EN** Hear audio from TV in one of the following ways (Mute your TV).
- PT-BR Ouça o áudio da TV em uma das seguintes formas (Irá sileciar sua TV)