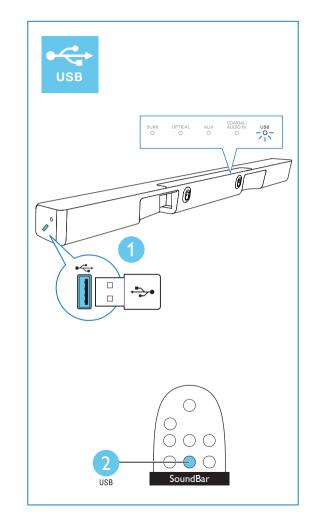

**EN** Enjoy audio from your devices

**PT-BR** Desfrute de áudio a partir de seus dispositivos

**EN** Switch on the SoundBar

**PT-BR** Ligar o SoundBar

**EN** Select the correct audio source

PT-BR Selecione a fonte de áudio correta