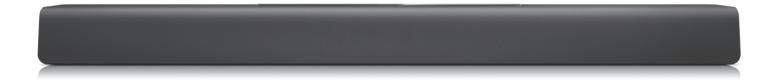

- **EN** Position the SoundBar Wall mount the SoundBar (optional)
- PT-BR Posição do SoundBar: Montagem do SoundBar na parede (opcional)

**EN** Connect the SoundBar

**PT-BR** Conectar SoundBar

- **EN** Hear audio from TV in one of the following ways (Mute your TV).
- PT-BR Ouça o áudio da TV em uma das seguintes formas (Irá sileciar sua TV)