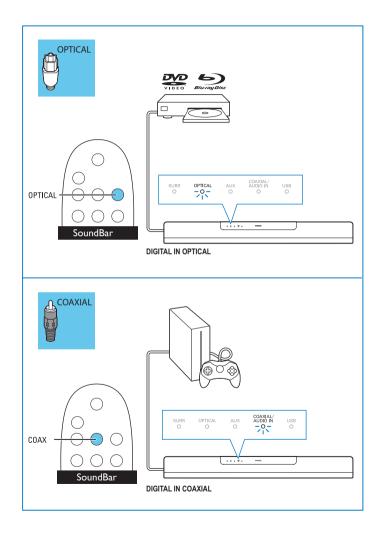

- **EN** Position the SoundBar Wall mount the SoundBar (optional)
- PT-BR Posição do SoundBar: Montagem do SoundBar na parede (opcional)

**EN** Connect the SoundBar

**PT-BR** Conectar SoundBar

- **EN** Hear audio from TV in one of the following ways (Mute your TV).
- PT-BR Ouça o áudio da TV em uma das seguintes formas (Irá sileciar sua TV)