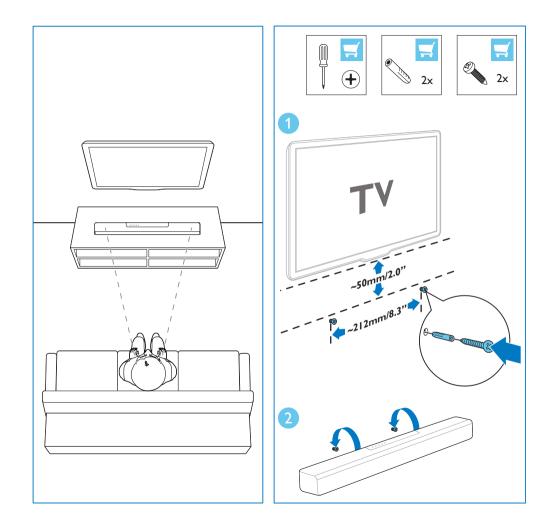

- **EN** Position the SoundBar Wall mount the SoundBar (optional)
- PT-BR Posição do SoundBar: Montagem do SoundBar na parede (opcional)

**EN** Connect the SoundBar

**PT-BR** Conectar SoundBar

- **EN** Hear audio from TV in one of the following ways (Mute your TV).
- PT-BR Ouça o áudio da TV em uma das seguintes formas (Irá sileciar sua TV)