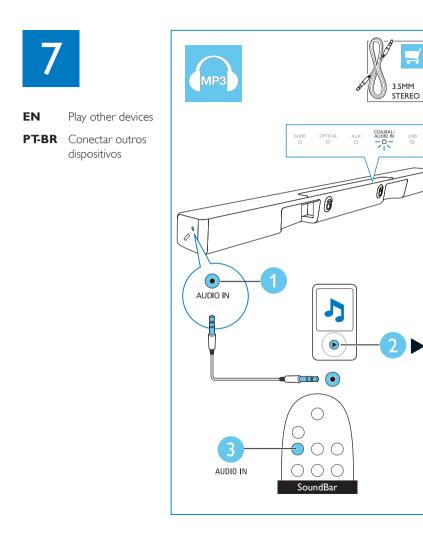

**EN** Enjoy audio from your devices

**PT-BR** Desfrute de áudio a partir de seus dispositivos

**EN** Switch on the SoundBar

**PT-BR** Ligar o SoundBar

**EN** Select the correct audio source

PT-BR Selecione a fonte de áudio correta