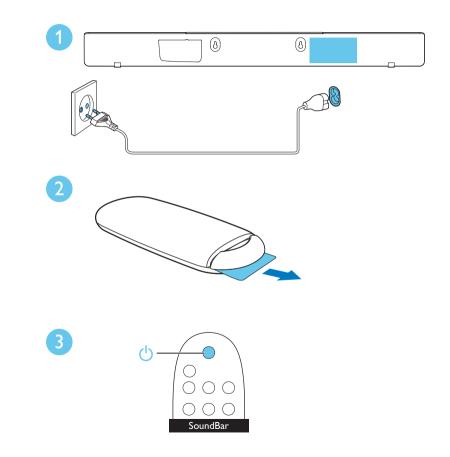

**EN** Enjoy audio from your devices

**PT-BR** Desfrute de áudio a partir de seus dispositivos

**EN** Switch on the SoundBar

**PT-BR** Ligar o SoundBar

**EN** Select the correct audio source

PT-BR Selecione a fonte de áudio correta