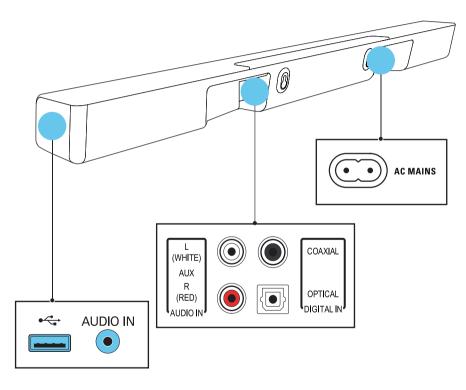

- **EN** Position the SoundBar Wall mount the SoundBar (optional)
- PT-BR Posição do SoundBar: Montagem do SoundBar na parede (opcional)

**EN** Connect the SoundBar

**PT-BR** Conectar SoundBar

- **EN** Hear audio from TV in one of the following ways (Mute your TV).
- PT-BR Ouça o áudio da TV em uma das seguintes formas (Irá sileciar sua TV)