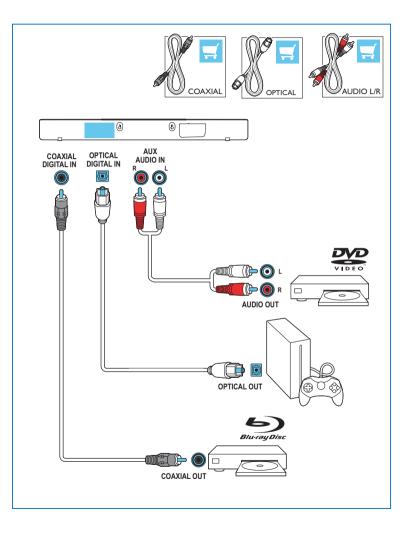

**EN** Enjoy audio from your devices

**PT-BR** Desfrute de áudio a partir de seus dispositivos

**EN** Switch on the SoundBar

**PT-BR** Ligar o SoundBar

**EN** Select the correct audio source

PT-BR Selecione a fonte de áudio correta