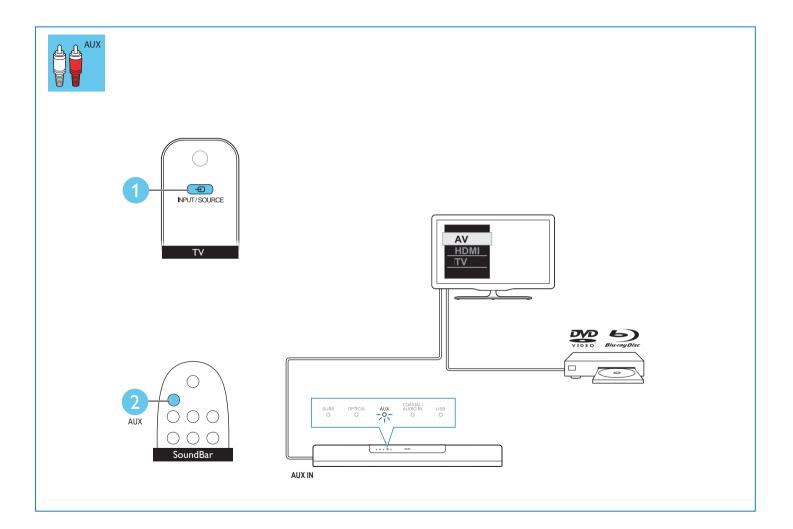

- **EN** Position the SoundBar Wall mount the SoundBar (optional)
- PT-BR Posição do SoundBar: Montagem do SoundBar na parede (opcional)

**EN** Connect the SoundBar

**PT-BR** Conectar SoundBar

- **EN** Hear audio from TV in one of the following ways (Mute your TV).
- PT-BR Ouça o áudio da TV em uma das seguintes formas (Irá sileciar sua TV)

**EN** Enjoy audio from your devices

**PT-BR** Desfrute de áudio a partir de seus dispositivos

**EN** Switch on the SoundBar

**PT-BR** Ligar o SoundBar

**EN** Select the correct audio source

PT-BR Selecione a fonte de áudio correta