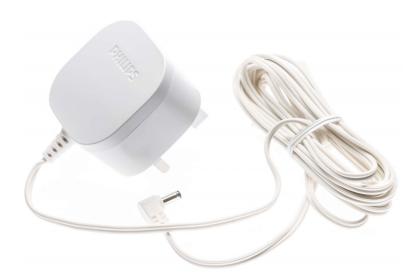

Philips Philips Avent Power adapter

## Baby monitor

White UK specific 3 pin

CP9910/01

## Connect your baby monitor to the mains

Find matching products on the specifications tab

This adapter allows you to power your baby monitor via the mains current. Contains a UK plug. Adapter is suitable for Parent and Baby Unit.