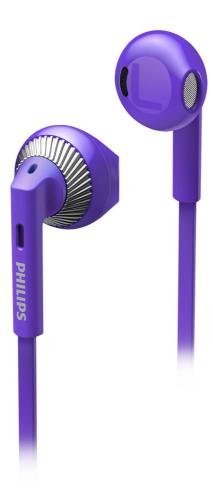

Philips Headphones 14.2 mm drivers/open-back Ear bud

### SHE3200PP

### Designed to comfortably fit the shape of your ear

Designed for optimal fit and comfort, the SHE3200 earphones feature 14.2 mm drivers and bass vents for rich bass and clear sound. Available in a choice of 6 vibrant colours to match your Apple watch.

#### Design

· Colour: Purple