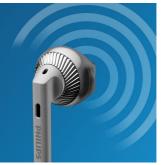

#### 14.2 mm speaker drivers

Quality 14.2 mm speaker drivers with neodymium magnet delivers rich bass and clear sound.

#### **Neodymium magnets**

Neodymium is the best material for producing a strong magnetic field for greater sensitivity in a voice coil, providing a better bass response and higher overall sound quality.