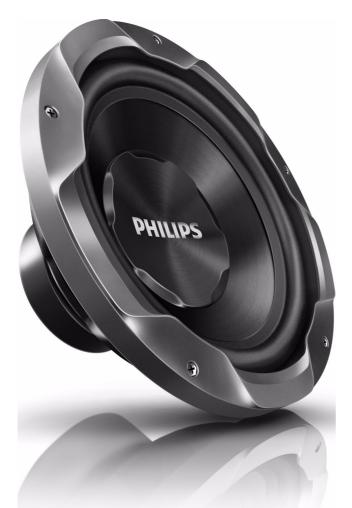

## delivers powerful notes and beats

Sense the true music with the 25cm Philips Car power subwoofer CSQ1005. With peak power at 650W, a Polypropylene cone and 4-layer copper voice coil, this subwoofer delivers powerful notes and beats with deep and rigid bass.

### Rich bass on the road

- 4-layer copper voice coil maximizes rigid bass
- Butyl rubber surround for maximum smooth response
- Strong ferrite magnet for high power performance
- 120W RMS power handling
- · Polypropylene cone for deep bass boost

### Loudspeakers

- Speaker type: Subwoofer
- Speaker size: 25cm (10")
  Number of Loudspeakers: 1