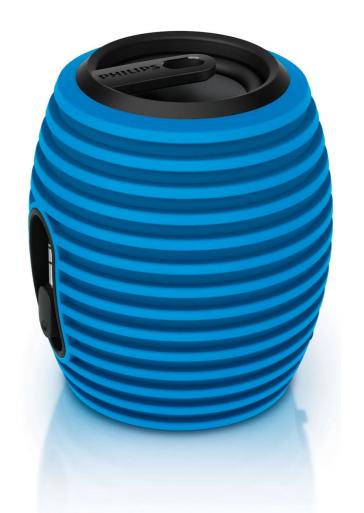

# Your sound - your color

Your sound, your color - your choice! Philips Portable speaker to complement a modern lifestyle with a 3.5mm built-in retractable cable that fits any device, plus a built-in rechargeable battery for playback anywhere.

### **Impressive sound**

· Advanced audio sound performance in a compact design

### Designed for grab and go

• Built-in rechargeable battery for music playback anywhere

### Simplicity in use

- 3.5mm Aux-in port for connection with other music devices
- Built-in retractable cable for easy music playback