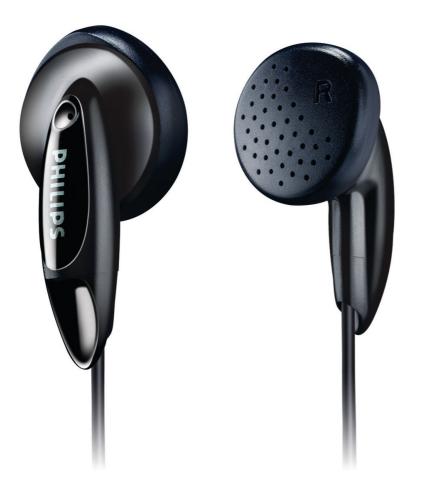

Bass Vents

for enhanced sound

With enhanced bass performance, these in-ear headphones bring quality music comfortably to your ears.

## Music to your ears

• Bass beat vents allow air movement for better sound

# Made to fit you and your lifestyle

• 14.8 mm speaker driver optimizes wearing comfort

Philips Earbud headphones

**14.8**mm drivers/open-back Earbud

SHE1350

#### **Bass Beat vents**

Bass beat vents allow air movement for better sound with a deep rich bass.

## 14.8 mm speaker driver

Small enough for optimum wearing comfort and big enough to deliver crisp, non-distorted sound, the 14.8 mm speaker driver is an ideal size for listening enjoyment.

Issue date 2022-04-29