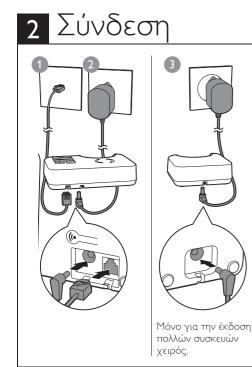

# 3 Έναρξη

### Τοποθέτηση μπαταριών

### Διαμόρφωση του τηλεφώνου σας

1 Όταν χρησιμοποιήσετε το τηλέφωνο για πρώτη φορά, θα δείτε ένα μήνυμα καλωσορίσματος (ανάλογα με τη χώρα). Ορίστε τη χώρα και τη γλώσσα, εάν σας ζητηθεί.

- 3 Ρυθμίστε την ημερομηνία και την ώρα.
- Αν η ώρα είναι σε μορφή 12 ώρών, πατήστε το πλήκτρο 3▲ / Β ▼ για να επιλέξετε [π.μ.] ή [μ.μ.] (ανάλογα με τη χώρα).