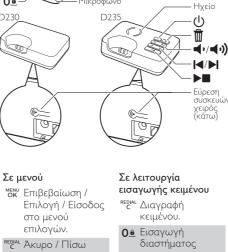

### οθόνης 0-Ακουστικό R. ۲ Ηχείο ( πλευρά MENU <u>SH</u>E R Re . \*INT # 2/4 **■**•)) **Q**\_3 0 ê Μικρόφωνο D230

T

🎥 Επάνω/Κάτω 🗢 Έξοδος από το μενού

## **#**<sub>a/A</sub> Αλλαγή πεζών/ κεφαλαίων

. (παρατεταμένο πάτημα).

OK