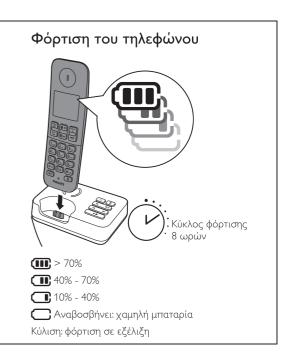

### Μπαταρία

Philips: 2 επαναφορτιζόμενες μπαταρίες AAA NiMH 1,2 V 500 mAh

Χρησιμοποιείτε μόνο τις παρεχόμενες μπαταρίες.

Υποδοχή (Σταθμός βάσης και βάση φόρτισης:) Τεηραο: \$003GV0600050 Είσοδος: 100-240 V~, 50/60 Hz 150 mA

Έξοδος: 6 Vdc 500 mA

Τηλεφωνικός κατάλογος με 50 καταχωρίσεις Αρχείο κλήσεων με 20 καταχωρίσεις Χρόνος ομιλίας: 16 ώρες Χρόνος αναμονής: 200 ώρες