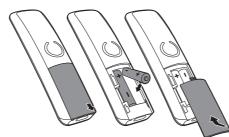

ς που έχετε ελέγξει στο αρχείο κλήσεων.
- Αναβοσβήνει σε περίπτωση εισερχόμενης κλήσης. Παραμένει αναμμένο όταν μιλάτε στο τηλέφωνο
- Έχει ενεργοποιηθεί η ανοιχτή ακρόαση.
- 🕏 Έχει απενεργοποιηθεί ο ήχος κλήσης.
- 💬 Για το D255: Τηλεφωνητής: Αναβοσβήνει όταν υπάρχει νέο μήνυμα ή όταν η μνήμη είναι πλήρης. Εμφανίζεται όταν είναι ενεργοποιημένος ο τηλεφωνητής.
- 🔀 Ένδειξη φωνητικών μηνυμάτων: αναβοσβήνει για τα νέα μηνύματα ή ανάβει σταθερά για τα μηνύματα που έχουν ελεγχθεί. Αυτή η υπηρεσία εξαρτάται από δίκτυο
- ▲▼ Εμφανίζεται όταν κάνετε κύλιση προς τα επάνω/κάτω σε μια λίστα ή αυξομειώνετε την ένταση του ήχου.
- Υπάρχουν περισσότερα ψηφία δεξιά. Πατήστε το <sup>περιλι</sup> για ανάγνωση.
- **ΕΟ**+ Έχει ενεργοποιηθεί η λειτουργία ECO+.



μικροφώνου

# 3 Έναρξη

### Τοποθέτηση μπαταριών



### Διαμόρφωση του τηλεφώνου σας

1 Όταν χρησιμοποιήσετε το τηλέφωνο για πρώτη φορά, θα δείτε ένα μήνυμα καλωσορίσματος (ανάλογα με τη χώρα). Ορίστε τη χώρα και τη γλώσσα, εάν σας ζητηθεί.

- 3 Ρυθμίστε την ημερομηνία και την ώρα.
- Αν η ώρα είναι σε μορφή 12 ώρών, πατήστε το πλήκτρο 3▲ / Β ▼ για να επιλέξετε [π.μ.] ή [μ.μ.] (ανάλογα με τη χώρα).



ums d23 23 el 150522.indd 1-3

# Σημαντικές οδηγίες ασφαλείας

### Προειδοποίηση

- Το ηλεκτρικό δίκτυο ταξινομείται ως επικίνδυνο. Ο μόνος τρόπος να διακόψετε την παροχή ρεύματος στη βάσ οόρτισης είναι να αποσυνδέσετε το φις από την πρίζα. Βεβαιωθείτε ότι η πρόσβαση στην πρίζα είναι πάντα είκολη
- Πριν χρησιμοποιήσετε το προϊόν, διαβάστε τις πληροφορίες ασφαλείας.
- Το παρόν προϊόν συμμορφώνεται με την Ευρωπαϊκή Οδηγία 2014/53/EU. R&TTE σχετ