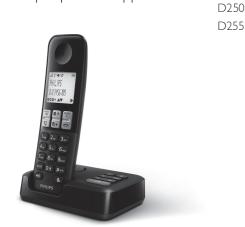

Καταχωρήστε το προϊόν σας και λάβετε υποστήριξη από τη διεύθυνση www.philips.com/support



## Σύντομο εγχειρίδιο χρήσης

## PHILIPS



/ Είσοδος στο μενού του

τηλεφωνητή.

### οθόνης 0-Ακουστικό R. ۲ Ηχείο ( πλευρά MENU <u>SH</u>E R Re . \*INT # 2/4 **■**•)) **Q**\_3 0 ê Μικρόφωνο D230

T



🎥 Επάνω/Κάτω 🗢 Έξοδος από το μενού

## **#**<sub>a/A</sub> Αλλαγή πεζών/ κεφαλαίων

. (παρατεταμένο πάτημα).

OK

### Εικονίδια οθόνης

αναγράφεται στις οδηγίες χρήσης

κίνδυνος πρόκλησης έκρηξης.

ενδεχόμενη πρόκληση βλάβης

στις οδηγίες χρήσης.

Χρησιμοποιείτε μόνο τις μπαταρίες που αναγράφονται

Μην αφήνετε το προϊόν να έρχεται σε επαφή με υγρά.

Να απορρίπτετε τις χρησιμοποιημένες μπαταρίες

σύμφωνα με τις οδηγίες. Όταν η συσκευή χειρός χτυπάει ή όταν έχει

Εάν η μπαταρία αντικατασταθεί από λάθος τύπο, υπάρχει

ενεργοποιηθεί η λειτουργία handsfree, κρατάτε τη συσκευή χειρός μακριά από