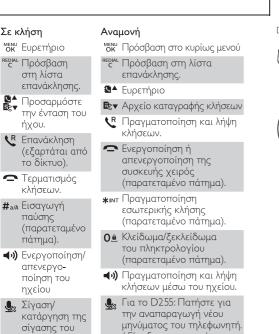

- 📊 Εμφανίζει την κατάσταση σύνδεσης ανάμεσα στη συσκευή χειρός και το σταθμό βάσης. Όσο πιο πολλές μπάρες εμφανίζονται, τόσο πιο δυνατό είναι το σήμα.
- 🕻 Παραμένει αναμμένο κατά την περιήγηση στις αναπάντητες κλήσεις στο αρχείο κλήσεων.
- 🕻 Δηλώνει μια εξερχόμενη κλήση στη λίστα επανάκλησης
- 💦 Αναβοσβήνει όταν υπάρχει μια νέα αναπάντητη κλήση ή κατά την περιήγηση στις αναπάντητες κλήσεις που δεν έχετε ελέγξει στο αρχείο κλήσεων. Παραμένει αναμμένο κατά την περιήγηση στις αναπάντητες κλήσεις που έχετε ελέγξει στο αρχείο κλήσεων.
- Αναβοσβήνει σε περίπτωση εισερχόμενης κλήσης. Παραμένει αναμμένο όταν μιλάτε στο τηλέφωνο
- Έχει ενεργοποιηθεί η ανοιχτή ακρόαση.
- 🕏 Έχει απενεργοποιηθεί ο ήχος κλήσης.
- 💬 Για το D255: Τηλεφωνητής: Αναβοσβήνει όταν υπάρχει νέο μήνυμα ή όταν η μνήμη είναι πλήρης. Εμφανίζεται όταν είναι ενεργοποιημένος ο τηλεφωνητής.
- 🔀 Ένδειξη φωνητικών μηνυμάτων: αναβοσβήνει για τα νέα μηνύματα ή ανάβει σταθερά για τα μηνύματα που έχουν ελεγχθεί. Αυτή η υπηρεσία εξαρτάται από δίκτυο
- ▲▼ Εμφανίζεται όταν κάνετε κύλιση προς τα επάνω/κάτω σε μια λίστα ή αυξομειώνετε την ένταση του ήχου.
- Υπάρχουν περισσότερα ψηφία δεξιά. Πατήστε το <sup>περιλι</sup> για ανάγνωση.
- **ΕΟ**+ Έχει ενεργοποιηθεί η λειτουργία ECO+.

### Ευρετήριο

- Προσθήκη καταχώρισης
- 1 Πατήστε ΜΈΝ 2 Επιλέζτε [Τηλ. κατ/γος] > [Προσθήκη νέου]. 3 Ακολουθήστε τις οδηγίες που εμφανίζονται στην οθόνη.
- Κλήση από τον τηλεφωνικό κατάλογο Πατήστε S▲.
- 2 Επιλέξτε μια καταχώριση και πατήστε 🕻

### Μνήμη άμεσης πρόσβασης

Έχετε 2 μνήμες άμεσης πρόσβασης (πλήκτρα 1 και 2). Για αυτόματη πληκτρολόγηση του αποθηκευμένου πλεφωνικού αριθμού, πατήστε και κρατήστε πατημένα τα πλήκτρα σε λειτουργία αναμονής. Ανάλογα με τη χώρα, τα πλήκτρα 1 και 2 είναι προρυθμισμένα στον αριθμό φωνητικού ταχυδρομείου και τον αριθμό υπηρεσίας πληροφοριών του παροχέα υπηρεσιών, αντίστοιχα (εξαρτάται από το δίκτυο).

### Αρχείο καταγραφής κλήσεων Κλήση από το αρχείο κλήσεων.

### Πατήστε Εε▼.

2 Επιλέξτε μια καταχώριση και πατήστε 🕻 Προβολή καταχώρισης Πατήστε 🗟 🕶 > ΜΕΝΟ > [Προβολή]

- Αποθήκευση καταχώρισης 1 Πατήστε Εετ > <sup>ΜΕΝ</sup> > **[Αποθ/ση αριθ.].** 2 Ακολουθήστε τις οδηγίες που εμφανίζονται
- στην οθόνη.

Διαγραφή καταχώρισης 1 Πατήστε ₨▼ > <sup>MENU</sup> > [Διαγραφή]. 2 Ακολουθήστε τις οδηγίες που εμφανίζονται στην οθόνη

- Λίστα επανάκλησης
- Κλήση από τη λίστα επανάκλησης 1 Πατήστε REDIAL 2 Επιλέξτε μια καταχώριση και πατήστε 📢
- Αποθήκευση καταχώρισης 1 Πατήστε <sup>περιλι</sup> > [Αποθ/ση αριθ.]. 2 Ακολουθήστε τις οδηγίες που εμφανίζονται
- στην οθόνη.

Διαγραφή καταχώρισης 1 Πατήστε <sup>REDIAL</sup> > ΜΕΙΝ > [Διαγραφή]. 2 Ακολουθήστε τις οδηγίες που εμφανίζονται στην οθόνη.

### Εγγραφή μηνύματος τηλεφωνητή (μόνο οτο D255)

1 Πατήστε <sup>ΜΕΝΙ</sup> > **[Τηλεφωνητής]** > **[Μήνυμα]**. 2 Ακολουθήστε τις οδηγίες που εμφανίζονται