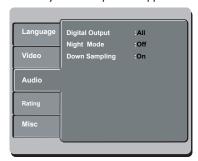

p menu appears.



Press ▲ ▼ to highlight one of the following options.

#### **BRIGHTNESS**

Increase the value to brighten the picture or vice versa. Choose zero (0) for average setting.

#### **CONTRAST**

Increase the value to sharpen the picture or vice versa. Choose zero (0) to balance the contrast.

#### **TINT**

Increase the value to darken the picture or vice versa. Choose zero (0) for average setting.

#### COLOR

Increase the value to enhance the color in your picture or vice versa. Choose zero (0) to balance the color.

- 6 Press ◀ ► to adjust the setting that best suits your personal preference.
- 6 Repeat steps 4~5 for adjusting other color features.
- Press OK to confirm.

#### Using the Audio setup menu

Press SETUP on the remote control. → The system setup menu appears.



- ② Press ▲ ▼ to select { Audio }, then press .
- Press ▲ ▼ to select an item, then press to access.

Example: { Night Mode }

- → The options for the selected item appears.
- → If the selection in the menu is greyed out, that means the feature is not available or not possible to change at the current state.
- ◆ Use ★ ▼ to select a setting and press OK to confirm.

Example: { On }

- → The setting is selected and setup is complete.
- **5** To exit, press **SETUP**.

#### Digital Output

Select this if you connect to a multichannel decoder/receiver.

In 'Audio', press ▲ ▼ to select { Digital Output }, then press ▶.

Select this if the connected device has a built-in multichannel decoder that supports one of the multichannel audio format (Dolby Digital, MPEG-2).

#### { PCM }

Select this