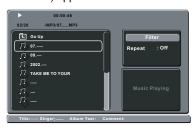

will change the subtitle language during playback.

#### Tips:

- Subtitle files with the following filename extensions (.srt, .smi, .sub, .ssa, .txt) are supported.
- The subtitle filename (.sub) have to be saved under the same filename as the movie (.avi) in the same folder.

[For example, Folder A: abc.avi and abc.sub]

### Playing MP3/WMA/JPEG/ Kodak/Fuji Picture CD

#### **IMPORTANT!**

You have to turn on your TV and set to the correct Video In channel. (See page 15 'Finding your viewing channel').

#### **General Operation**

- Load a disc.
  - The disc reading time may exceed 30 seconds due to the complexity of the directory/file configuration.
  - The data disc menu and ID3 (MP3) / Meta data (WMA) information (including at least title, singer and album) appears on the TV screen.



- ② Press ▲ ▼ to select the folder and press OK to open the folder.
- ③ Press ▲ ▼ to select a track/file.
- Press OK to confirm.

#### Tips

- If the playing file is not selected, the ID3/ Meta information will disappear.
- If a jpeg file is selected, a preview will appear.

#### Playback selection

During playback, you can;

- Press PREV I ✓ / NEXT ► I to select the previous/next track/file in the current folder.
- Press ▲ ▼ ◀ ▶ on the remote to rotate/flip the picture files.
- Press PLAY/PAUSE >II repeatedly to pause/resume playback.

#### For MP3/WMA,

- During playback,
  - → pressing PREV I after the first 5 seconds, playback will start from the beginning of the current track,
  - → pressing PREV I within the first 5 seconds, playback will go to the previous track.
- During playback