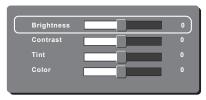

}

Select this when you want to make progressive scan (YPbPr) connection on your DVD player to a progressive scan

② Use ▲ ▼ to select a setting and press **OK** to confirm.

#### Smart Picture

This DVD player provides four predefined sets of picture color settings.

In 'Video', press ▲ ▼ to select { Smart Picture }, then press ▶.

#### { Standard }

Select this for a preset standard picture setting.

#### { Vivid }

Select this to make the picture brighter.

#### { Cool }

Select this to make the picture softer.

#### { Personal }

Select this to personalize your picture color by adjusting the brightness, contrast, tint and color (saturation).

- ② Use ▲ ▼ to select a setting and press OK to confirm.
- 3 If you select {PERSONAL}, then proceed to steps 4~7.
  - → The setup menu appears.



Press ▲ ▼ to highlight one of the following options.

#### **BRIGHTNESS**

Increase the value to brighten the picture or vice versa. Choose zero (0) for average setting.

#### **CONTRAST**

Increase the value to sharpen the picture or vice versa. Choose zero (0) to balance the contrast.

#### **TINT**

Increase the value to darken the picture or vice versa. Choose zero (0) for average setting.

#### COLOR

Increase the value to enhance the color in your picture or vice versa. Choose zero (0) to balance the color.

- 6 Press ◀ ► to adjust the setting that best suits your personal preference.
- 6 Repeat steps 4~5 for adjusting other color features.
- Press OK to confirm.

#### Using the Audio setup menu

Press SETUP on the remote control. → The system setup menu appears.



- ② Press ▲ ▼ t