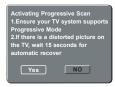

ng (ordinary normal TV system). With nearly double the number of lines, progressive scan offers higher picture resolution and quality.

#### Before you start...

- Ensure that you have connected this DVD player to a progressive scan TV using the Y Pb Pr connection (see page 10).
- Ensure that you have completed the basic installation and set-up.
- Turn on your TV and set to interlace mode (refer to your TV user manual).
- Press STANDBY-ON (\*) on the remote control to turn on the DVD player.
- Select the correct video-in channel.→ The DVD background menu appears.
- 4 Press SETUP.
- **⑤** Press ▲ ▼ to select { Video }, then press ▶.



6 Press ▲ ▼ repeatedly to select { Video Out }, then press ▶.

- Select { **P-Scan** }, then press **OK** to confirm.
  - → The menu will appear on the TV.



- 8 Press ◀ to highlight { Yes } and press OK to confirm.
- Turn on your TV progressive scan mode (refer to your TV user manual).
  - → The menu will appear on the TV.



- Press 
   to highlight { Yes } and press
   OK to confirm.
  - The setup is now completed and you can start enjoy the high quality picture.

# To deactivate Progressive Scan manually:

 Wait for 15 seconds for the auto recovery.

#### OR

- Press OPEN/CLOSE on the DVD player to open the disc tray.
- Press numeric keypad 'I' on the remote control.
  - → The DVD background screen appears.

#### Tiþ:

- There are some progressive scan TVs and High-Definition TVs that are not fully compatible with this unit, resulting in the unnatural picture when playing back a DVD VIDEO disc in the progressive scan mode. In such a case,