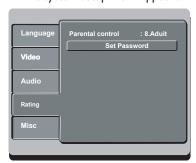

set low volume output. This feature is only available for movie discs with Dolby Digital mode.

#### { Off

Turns off night mode feature. Select this to enjoy the surround sound with its full dynamic range.

② Use ▲ ▼ to select a setting and press OK to confirm.

#### Down Sampling

You can enable and disable the digital signal for better sound output quality.

In 'Audio', press ▲ ▼ to select { Down Sampling }, then press ▶.

#### { <u>On</u> ]

Playback a disc recorded at the sampling rate of 48kHz.

#### { Off }

Playback a disc recorded at the sampling rate of 96kHz. This rate can only be achieved in Stereo-Classic (Flat) mode.

② Use ▲ ▼ to select a setting and press OK to confirm.

#### Using the Rating setup menu

Press **SETUP** on the remote control.The system setup menu appears.



- ② Press ▲ ▼ to select { Rating }, then press ►.
- ③ Press ▲ ▼ to select an item, then press ► to access.

Example: { Parental control }

- → The options for the selected item appears.
- → If the selection in the menu is greyed out, that means the feature is not available or not possible to change at the current state.
- 4 Use ▲ ▼ to select a setting and press OK to confirm.

Example: { 8 Adult }

- → The setting is selected and setup is complete.
- **5** To exit, press **SETUP**.

#### Rating level settings

Depending on the DVD, you may be asked to change the parental level while playing the disc. The rating levels are from I to 8 and are country dependent. You can prohibit the playing of certain discs that are not suitable for your children, or have certain discs played with alternat