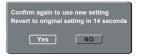

system of your TV.



- Press SETUP.
- ② Press ▲ ▼ to select { Video }, then press ▶.
- ③ Press ▲ ▼ repeatedly to select { TV System }, then press ▶.
- 4 Use ▲ ▼ to select one of the options below:

#### { **PAL** }

Select this if the connected TV has the PAL color system. It will change the video signal of a NTSC disc and output it to PAL format.

### { NTSC }

Select this if the connected TV has the NTSC color system. It will change the video signal of a PAL disc and output it to NTSC format.

#### { Multi }

Select this if the connected TV is compatible with both NTSC and PAL (multi-system). The output format will be in accordance with the video signal of the disc.

**5** Select a setting and press **OK**.

→ Follow the instructions show on the TV to confirm the selection (if any).





Press 
 To highlight { Yes } and press
 OK to confirm.

#### To reset to default TV color system:

 Wait for 15 seconds for the auto recovery.

#### OR

- Press OPEN/CLOSE on the DVD player to open the disc tray.
- Press numeric keypad '3' on the remote control for few seconds.
  - → The DVD background menu appears.

#### Tips:

- Before changing the current TV color setting, ensure that your TV supports the 'selected TV System'.
- If there is no proper picture on your TV, wait for 15 seconds for auto recovery.

TIPS: The <u>underlined option</u> is the factory default setting.

Press ◀ to go back to previous menu item. Press SETUP to exit the menu item.

### **Getting Started** (continued)

#### Step 5: Setting the language

The language options are different depending on your country o