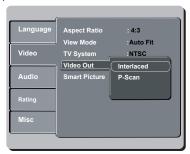

tting up Progressive Scan feature**

(for Progressive Scan TV only)

The progressive scan displays twice the number of frames per second than interlaced scanning (ordinary normal TV system). With nearly double the number of lines, progressive scan offers higher picture resolution and quality.

#### Before you start...

- Ensure that you have connected this DVD player to a progressive scan TV using the Y Pb Pr connection (see page 10).
- Ensure that you have completed the basic installation and set-up.
- Turn on your TV and set to interlace mode (refer to your TV user manual).
- Press STANDBY-ON (\*) on the remote control to turn on the DVD player.
- Select the correct video-in channel.→ The DVD background menu appears.
- 4 Press SETUP.
- **⑤** Press ▲ ▼ to select { Video }, then press ▶.



6 Press ▲ ▼ repeatedly to select { Video Out }, then press ▶.

- Select { **P-Scan** }, then press **OK** to confirm.
  - → The menu will appear on the TV.



- 8 Press ◀ to highlight { Yes } and press OK to confirm.
- Turn on your TV progressive scan mode (refer to your TV user manual).
  - → The menu will appear on the TV.



- Press 
   to highlight { Yes } and press
   OK to confirm.
  - The setup is now completed and you can start enjoy the high quality picture.

# To deactivate Progressive Scan manually:

 Wait for 15 seconds for the auto recovery.

#### OR

- Press OPEN/CLOSE on the DVD player to open the disc tray.
- Press numeric keypad 'I' on the remote control.
  - → The DVD background screen appears.

#### Tiþ:

- There are some progressive scan TVs and High-Definition TVs th