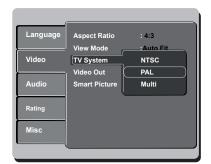

ess numeric keypad 'I' on the remote control.
  - → The DVD background screen appears.

#### Tiþ:

- There are some progressive scan TVs and High-Definition TVs that are not fully compatible with this unit, resulting in the unnatural picture when playing back a DVD VIDEO disc in the progressive scan mode. In such a case, turn off the progressive scan feature on both the DVD player and your TV.

TIPS: The <u>underlined option</u> is the factory default setting.

Press ◀ to go back to previous menu item. Press **SETUP** to exit the menu item.

### **Getting Started** (continued)

# **Step 4 : Selecting the matching color system**

The color system of the DVD player, disc and TV should match in order for the disc to play. Before changing the TV system, determine the color system of your TV.



- Press SETUP.
- ② Press ▲ ▼ to select { Video }, then press ▶.
- ③ Press ▲ ▼ repeatedly to select { TV System }, then press ▶.
- 4 Use ▲ ▼ to select one of the options below:

#### { **PAL** }

Select this if the connected TV has the PAL color system. It will change the video signal of a NTSC disc and output it to PAL format.

### { NTSC }

Select this if the connected TV has the NTSC color system. It will change the video signal of a PAL disc and output it to NTSC format.

#### { Multi }

Select this if the connected TV is compatible with both NTSC and PAL (multi-system). The output format will be in accordance with the video signal of the disc.

**5** Select a setting and press **OK**.

→ Follow the instructions show on the TV to confirm the selection (if any).





Press 
 To highlig