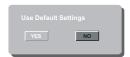

setup menu appears.



- ② Press ▲ ▼ to select { Misc }, then press ►.
- ③ Press ▲ ▼ to select an item, then press OK to access.

Example: { Use Default Settings }

- → The options for the selected item appears.
- If the selection in the menu is greyed out, that means the feature is not available or not possible to change at the current state.
- 4 Use ▲ ▼ to select a setting and press OK to confirm.

Example: { No }

- → The setting is selected and setup is complete.
- **5** To exit, press **SETUP**.

#### Restoring to the original settings

Setting the { Default } function will reset all options and your personal settings to the factory defaults, except your password for rating level.

- In 'Misc', press ▲ ▼ to select { Use Default Settings }, then press OK.
  - → The menu will appear.



#### { **Yes** }

Select this to reset to factory default settings.

#### { **No** }

Select this to close the menu.

② Use ◀ ► to select a setting and press OK to confirm.

TIPS: The <u>underlined option</u> is the factory default setting.

Press ◀ to go back to previous menu item. Press **SETUP** to exit the menu item.

### DivX® registration code

DivX® registration code allows you to rent and purchase movies using the DivX® service from the internet. For more information, visit website; http://vod.divx.com

- In 'Misc', press ▲ ▼ to select { DivX® Registration }, then press OK.
  - → The registration code will appear.
- Use the registration code to rent or purchase the movies from DivX® Registration service at http://vod.divx. com.
  - Follow the instructions and download the movie f