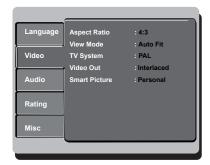

To exit, press **SETUP**.

#### OSD Language

This menu contains various language options for the language displayed on the screen. For details, see page 18.

#### Subtitle/Audio/DVD Menu

These menus contains various language options for audio, subtitle and disc menu which may be recorded on the DVD. For details, see page 18.

#### Setting the DivX® subtitle font

You can set the font type that supports the recorded DivX® subtitle.

In 'Language', press ▲ ▼ to select
 { DivX® Subtitle }, then press ▶.

#### { Standard }

Albanian, Danish, Dutch, English, Finnish, French, Gaelic, German, Italian, Kurdish (Latin), Norwegian, Portuguese, Spanish, Swedish and Turkish.

Press OK to confirm.

### Using the Video setup menu

Press **SETUP** on the remote control.The system setup menu appears.



- ② Press ▲ ▼ to select { Video }, then press ▶.
- 3 Press ▲ ▼ to select an item, then press▶ to access.

Example: { Aspect Ratio }

- → The options for the selected item appears.
- → If the selection in the menu is greyed out, that means the feature is not available or not possible to change at the current state.
- Use ▲ ▼ to select a setting and press OK to confirm.

Example: { 4:3 }

- → The setting is selected and setup is complete.
- **5** To exit, press **SETUP**.

#### Setting the Aspect Ratio

The picture shape can be adjusted to fit your TV and the format must be available on the playback disc. Otherwise, the TV display will not affect the picture during playback.

In 'Video', press ▲ ▼ to select { Aspect Ratio }, then press ▶.

{ <u>4:3</u> }

Select this if you have a normal T