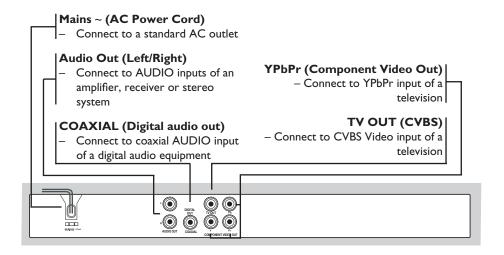

receiver



# Receiver has a PCM, Dolby Digital or MPEG decoder

- Select one of the video connections (CVBS VIDEO IN or COMPONENT VIDEO IN) depending on the options available on your television.
- 2 Connect the COAXIAL jack of the DVD player to the corresponding Digital Audio In jack on your receiver (cable not supplied).
- 3 Set the DVD player's digital output to PCM-Only or ALL depending on the capabilities of your receiver (see page 31 {Digital Output}).

#### Tip:

 If the audio format of the Digital Output does not match the capabilities of your receiver, the receiver will produce a strong, distorted sound or no sound at all.

**TIPS:** Before making or changing any connections, make sure that all the devices are disconnected from the power outlet.

#### **Front and Rear Panels**





### **Product Overview** (continued)



dvp3144\_75\_eng2.indd 14 2007-04-16 1:40:52 PM

#### Step I: Inserting Batteries



- Open the battery compartment.
- ② Insert two batteries type R03 or AAA, following the indications (+ -) inside the compartment.
- Close the cover.

#### **CAUTION!**

- Remove batteries if they are exhausted or if the remote is not to be used for a long time.
- Do not use old and new or different types of batteries in combination.
- Batteries contain chemical substances, so they should be disposed of properly.

# Using the remote control to operate the system



- Aim the remote control directly at the remote sensor (IR) on the front panel.
- ② Do not put any objects between the remote control and the DVD player while operating the DVD player.

# Step 2 : Finding