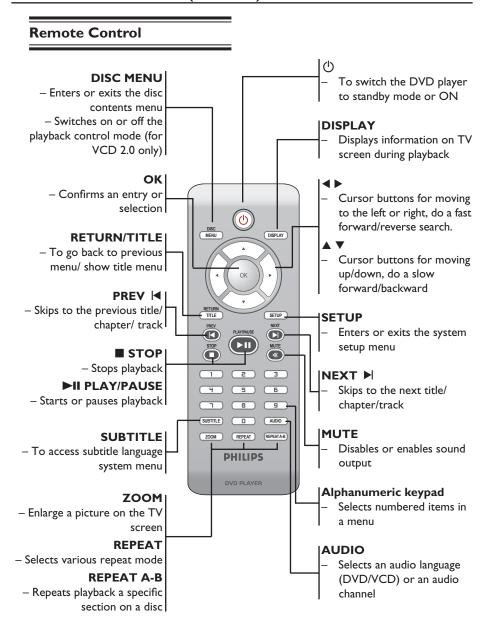

Digital or MPEG decoder

- Select one of the video connections (CVBS VIDEO IN or COMPONENT VIDEO IN) depending on the options available on your television.
- 2 Connect the COAXIAL jack of the DVD player to the corresponding Digital Audio In jack on your receiver (cable not supplied).
- 3 Set the DVD player's digital output to PCM-Only or ALL depending on the capabilities of your receiver (see page 31 {Digital Output}).

#### Tip:

 If the audio format of the Digital Output does not match the capabilities of your receiver, the receiver will produce a strong, distorted sound or no sound at all.

**TIPS:** Before making or changing any connections, make sure that all the devices are disconnected from the power outlet.

#### **Front and Rear Panels**





### **Product Overview** (continued)



dvp3144\_75\_eng2.indd 14 2007-04-16 1:40:52 PM

#### Step I: Inserting Batteries



- Open the battery compartment.
- ② Insert two batteries type R03 or AAA, following the indications (+ -) inside the compartment.
- Close the cover.

#### **CAUTION!**

- Remove batteries if they are exhausted or if the remote is not to be used for a long time.
- Do not use old and new or different types of batteries in combination.
- Batteries contain chemical substances, so they should be disposed of properly.

# Using the remote control to operate the system



- Aim the remote control directly at the remote sensor (IR) on the front panel.
- ② Do not put any objects between the remote control and the DVD player while operating the DVD player.

# Step 2 : Finding your viewing channel

- Press STANDBY-O