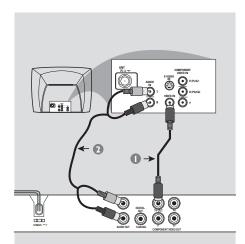

nt one.
   Improper formatted disc will not played on this DVD player.

| Region                                                | Discs that can |
|-------------------------------------------------------|----------------|
| Region                                                | be played      |
| U.S.A. and<br>Canada regions                          |                |
| U.K and<br>Europe regions                             |                |
| Asia Pacific,<br>Taiwan, Korea                        |                |
| Australia,<br>New Zealand,<br>Latin America           |                |
| Russia and<br>India regions                           |                |
| China, Calcos Islands,<br>Walls and Futuna<br>Islands |                |

### **Connections**

#### Connecting to television



#### **IMPORTANT!**

- You only need to make one video connection from the following options, depending on the capabilities of your television.
- Connect the DVD player directly to the television.

# Using Composite Video jacks (CVBS)

- Use the composite video cable (yellow) to connect the DVD player's TV OUT (CVBS) jack to the video input jack (or labeled as A/V In, Video In, Composite or Baseband) on the television (cable supplied).
- To hear sound of this DVD player through your television, use the audio cables (white/red) to connect AUDIO OUT (L/R) jacks of the DVD player to the corresponding AUDIO IN jacks on the television (cable supplied).



#### IMPORTANT!

 The progressive scan video quality is only possible when using YPbPr and a progressive scan television is required.

# Us