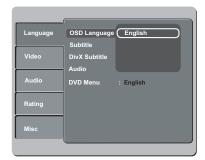

conds.
  - → The DVD background menu appears.

#### Tips:

- Before changing the current TV color setting, ensure that your TV supports the 'selected TV System'.
- If there is no proper picture on your TV, wait for 15 seconds for auto recovery.

TIPS: The <u>underlined option</u> is the factory default setting.

Press ◀ to go back to previous menu item. Press SETUP to exit the menu item.

### **Getting Started** (continued)

#### Step 5: Setting the language

The language options are different depending on your country or region. It may not correspond to the illustrations shown on the user manual.

### On-screen display (OSD) language

Select this to change the language of this DVD player screen display menu. The menu language (on-screen display) for the system will remain as you set it.



- Press SETUP.
- ② Press ▲ ▼ to select { Language }, then press ▶.
- ③ Press ▶ to select { OSD Language }, then press ▶.
- 4 Use ▲ ▼ to select a language and press OK to confirm.

# Audio, Subtitle and DVD menu languages

You can choose your preferred language or sound track from audio, subtitles and DVD menu languages. If the selected language is not available on the disc, the disc's default language will be used instead.



- Press SETUP.
- ② Press ▲ ▼ to select { Language }, then press ►.
- ③ Press ▲ ▼ to highlight one of the options below, then press ►.

#### { Audio }

Select this to change disc sound track language.

#### { Subtitle }

Select this to change the subtitle language.

#### { DVD menu }

Select this to change the language of the

- Use ▲ ▼ to select a language and press