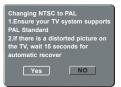

r system of your TV.



- Press SETUP.
- ② Press ▲ ▼ to select { Video }, then press ▶.
- ③ Press ▲ ▼ repeatedly to select { TV System }, then press ▶.
- 4 Use ▲ ▼ to select one of the options below:

#### { **PAL** }

Select this if the connected TV has the PAL color system. It will change the video signal of a NTSC disc and output it to PAL format.

### { NTSC }

Select this if the connected TV has the NTSC color system. It will change the video signal of a PAL disc and output it to NTSC format.

#### { Multi }

Select this if the connected TV is compatible with both NTSC and PAL (multi-system). The output format will be in accordance with the video signal of the disc.

**5** Select a setting and press **OK**.

→ Follow the instructions show on the TV to confirm the selection (if any).





Press 
 To highlight { Yes } and press
 OK to confirm.

#### To reset to default TV color system:

 Wait for 15 seconds for the auto recovery.

#### OR

- Press OPEN/CLOSE on the DVD player to open the disc tray.
- Press numeric keypad '3' on the remote control for few seconds.
  - → The DVD background menu appears.

#### Tips:

- Before changing the current TV color setting, ensure that your TV supports the 'selected TV System'.
- If there is no proper picture on your TV, wait for 15 seconds for auto recovery.

TIPS: The <u>underlined option</u> is the factory default setting.

Press ◀ to go back to previous menu item. Press SETUP to exit the menu item.

### **Getting Started** (continued)

#### Step 5: Setting the language

The language options are different depending on your country