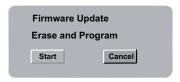

player.

#### Tip.

All the downloaded movies from DivX<sup>®</sup>
 Registration can only be played back on this DVD player.

#### Software upgrade

Periodically Philips will issue software upgrade to enhance your user experience.

#### **IMPORTANT!**

- Power supply must not be interrupted during upgrade!

To check the current software version of this DVD player;

- - Proce numeric kovned (944) on
- Press numeric keypad '966' on the remote control.
  - → The software installed in the DVD player appears on the TV screen.

To download and install the latest software to the DVD player;

- Visit the Philips website 'www.philips. com/support' to check the availability of the latest software upgrade.
- 2 Download the software to a CD-R.
- Insert the CD-R to the disc slot.→ The menu appears.



Firmware Update
Programming, please wait.....
Do not switch the player off!

- 4 Press ◀ ► to select { START }, then press OK to confirm.
  - → The latest software will be downloaded in the DVD player.

### **Troubleshooting**

#### **WARNING**

Under no circumstances should you try to repair the system yourself, as this will invalidate the warranty. Do not open the system as there is a risk of electric shock.

If a fault occurs, first check the points listed below before taking the system for repair. If you are unable to remedy a problem by following these hints, consult your dealer or Philips for help.

| Problem                                                    | Solution