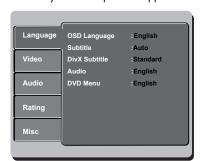

(JPEG)

- During playback, press ZOOM repeatedly to display the picture with different scales.
- Use ▲ ▼ ◀ ▶ to view the zoomed picture.

#### Playback with multi-angles (JPEG)

- During playback, press ▲ ▼ ◀ ► to rotate the picture on the TV screen.
  - ▲ ▼: flip the picture vertically by 180° **◄**: rotate the picture anti-clockwise by 90°
  - ▶: rotate the picture clockwise by 90°

#### Tib:

 It may not be possible to play certain
 MP3/JPEG disc due to the configuration and characteristics of the disc or condition of the recording.

### **DVD Menu Options**

This DVD Player setup is carried out via the TV, enabling you to customize the DVD player to suit your particular requirement.

# Using the Language setup menu

Press **SETUP** on the remote control.The system setup menu appears.



- ② Press ▲ ▼ to select { Language }, then press ▶.
- 3 Press ▲ ▼ to select an item, then press▶ to access.

Example: { OSD Language }

- → The options for the selected item appears.
- If the selection in the menu is greyed out, that means the feature is not available or not possible to change at the current state.
- ① Use ▲ ▼ to select a setting and press OK to confirm.

Example: { English }

- → The setting is selected and setup is complete.
- **6** To exit, press **SETUP**.

#### OSD Language

This menu contains various language options for the language displayed on the screen. For details, see page 18.

#### Subtitle/Audio/DVD Menu

These menus contains various language options for audio, subtitle and disc menu which may be recorded on the DVD. For details, see page 18.

#### Setting