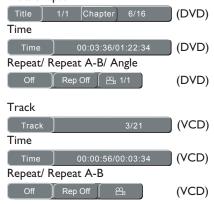

k of a specific segment within a title/chapter track. To do this, you must mark the start and end of the segment you want.

- While playing a disc, press REPEAT A-B at your chosen starting point.
- Press REPEAT A-B again at your chosen end point.
  - → The section A and B can be set only within the same chapter/track.
  - → The section will now repeat continuously.
- To exit the sequence, press REPEAT A-B

# Viewing the disc playback information

You can view the disc information (such as current title/chapter/track number, total elapsed time and total playing time on the disc) without interrupting the disc playback.

- During playback, press DISPLAY repeatedly on the remote control.
  - → The available disc information appears on the TV screen with the following sequence.

Title/Chapter



### Title/Chapter/Track selection

- Press ◀ ► to select {Title} / {Chapter} or {Track}, then press OK to access.
- ② Use the alphanumeric keypad 0-9 to input a valid number.
- 3 Press **OK** to confirm.
  - The playback skips to the chosen title/ chapter/track.

#### Time Search

- When {Time} information appears on the TV screen, press OK to access.
- ② Use the alphanumeric keypad 0-9 to input the valid time (such as 0:34:27).
- 3 Press **OK** to confirm.
  - → The playback skips to the chosen time.

#### Angle

- When {Angle} information appears on the TV screen, press ◀ ► to highlight {Angle}.
- Press OK repeatedly to switch between different angle.
  - → Playback will go to the selected angle.

#### **Special DVD Features**

#### Playing a Title

- Press DISC MENU.
  - The disc titl