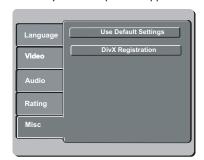

rating level feature does not prohibit play of such discs.

#### Changing the Password

You need to enter your four-digit password to play a prohibited disc or if prompted for a password.

- In 'Rating', press ▲ ▼ to select { Set Password }, then press OK.
  - You will be prompted to enter your four-digit password.



- ② Use the alphanumeric keypad 0-9 to enter the four-digit password.
  - → When doing this for the first time, enter the default password '0000'.
- If you forget your old four-digit password, enter the default password '0000'.
- 3 Press OK again to enter the new fourdigit password.
  - → The new four-digit password will now take effect.



Press OK to confirm.

# Using the Misc (Miscellaneous) setup menu

Press **SETUP** on the remote control.The system setup menu appears.



- ② Press ▲ ▼ to select { Misc }, then press ►.
- ③ Press ▲ ▼ to select an item, then press OK to access.

Example: { Use Default Settings }

- → The options for the selected item appears.
- If the selection in the menu is greyed out, that means the feature is not available or not possible to change at the current state.
- 4 Use ▲ ▼ to select a setting and press OK to confirm.

Example: { No }

- → The setting is selected and setup is complete.
- **5** To exit, press **SETUP**.

#### Restoring to the original settings

Setting the { Default } function will reset all options and your personal settings to the factory defaults, except your password for rating level.

- In 'Misc', press ▲ ▼ to select { Use Default Settings }, then press OK.
  - → The menu will appear.



#### { **Yes** }

Se