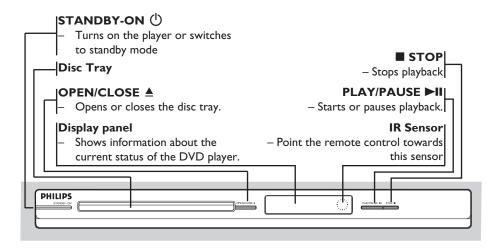

V receiver



# Receiver has a PCM, Dolby Digital or MPEG decoder

- Select one of the video connections (CVBS VIDEO IN or COMPONENT VIDEO IN) depending on the options available on your television.
- 2 Connect the COAXIAL jack of the DVD player to the corresponding Digital Audio In jack on your receiver (cable not supplied).
- 3 Set the DVD player's digital output to PCM-Only or ALL depending on the capabilities of your receiver (see page 31 {Digital Output}).

#### Tip:

 If the audio format of the Digital Output does not match the capabilities of your receiver, the receiver will produce a strong, distorted sound or no sound at all.

**TIPS:** Before making or changing any connections, make sure that all the devices are disconnected from the power outlet.

#### **Front and Rear Panels**





### **Product Overview** (continued)



dvp3144\_75\_eng2.indd 14 2007-04-16 1:40:52 PM

#### Step I: Inserting Batteries



- Open the battery compartment.
- ② Insert two batteries type R03 or AAA, following the indications (+ -) inside the compartment.
- Close the cover.

#### **CAUTION!**

- Remove batteries if they are exhausted or if the remote is not to be used for a long time.
- Do not use old and new or different types of batteries in combination.
- Batteries contain chemical substances, so they should be disposed of properly.

# Using the remote control to operate the system



- Aim the remote control directly at the remote sensor (IR) on the front panel.
- ② Do not put any objects between the remote control and the DVD player while operating the DVD player.

# Step 2 : Findi