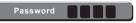

are rated higher than the level you selected will not play unless you enter your four-digit password. (see page 34 'Changing the Password')

#### Tips:

- This feature will not limit viewing if the disc manufacturer did not code the disc.
- VCD, SVCD, CD have no level indication, so parental control has no effect on these type of discs. This also applies to most illegal DVDs.
- Some DVDs are not coded with a rating though the movie rating may be printed on the disc cover. The rating level feature does not prohibit play of such discs.

#### Changing the Password

You need to enter your four-digit password to play a prohibited disc or if prompted for a password.

- In 'Rating', press ▲ ▼ to select { Set Password }, then press OK.
  - You will be prompted to enter your four-digit password.



- ② Use the alphanumeric keypad 0-9 to enter the four-digit password.
  - → When doing this for the first time, enter the default password '0000'.
- If you forget your old four-digit password, enter the default password '0000'.
- 3 Press OK again to enter the new fourdigit password.
  - → The new four-digit password will now take effect.



Press OK to confirm.

# Using the Misc (Miscellaneous) setup menu

Press **SETUP** on the remote control.The system setup menu appears.



- ② Press ▲ ▼ to select { Misc }, then press ►.
- ③ Press ▲ ▼ to select an item, then press OK to access.

Example: { Use Default Settings }

- → The options for the selected item appears.
- If the selection in the menu is greyed out, that means the feature is not available or not possible to change at the current