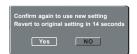

that you have connected this DVD player to a progressive scan TV using the Y Pb Pr connection (see page 10).
- Ensure that you have completed the basic installation and set-up.
- Turn on your TV and set to interlace mode (refer to your TV user manual).
- Press STANDBY-ON (\*) on the remote control to turn on the DVD player.
- Select the correct video-in channel.→ The DVD background menu appears.
- 4 Press SETUP.
- **⑤** Press ▲ ▼ to select { Video }, then press ▶.



6 Press ▲ ▼ repeatedly to select { Video Out }, then press ▶.

- Select { **P-Scan** }, then press **OK** to confirm.
  - → The menu will appear on the TV.



- 8 Press ◀ to highlight { Yes } and press OK to confirm.
- Turn on your TV progressive scan mode (refer to your TV user manual).
  - → The menu will appear on the TV.



- Press 
   to highlight { Yes } and press
   OK to confirm.
  - The setup is now completed and you can start enjoy the high quality picture.

# To deactivate Progressive Scan manually:

 Wait for 15 seconds for the auto recovery.

#### OR

- Press OPEN/CLOSE on the DVD player to open the disc tray.
- Press numeric keypad 'I' on the remote control.
  - → The DVD background screen appears.

#### Tiþ:

- There are some progressive scan TVs and High-Definition TVs that are not fully compatible with this unit, resulting in the unnatural picture when playing back a DVD VIDEO disc in the progressive scan mode. In such a case, turn off the progressive scan feature on both the DVD player and your TV.

TIPS: The <u>underlined option</u> is the factory default setting.

Press ◀ to go back to previ