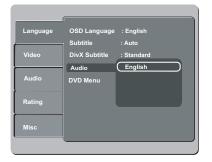

### Step 5: Setting the language

The language options are different depending on your country or region. It may not correspond to the illustrations shown on the user manual.

### On-screen display (OSD) language

Select this to change the language of this DVD player screen display menu. The menu language (on-screen display) for the system will remain as you set it.



- Press SETUP.
- ② Press ▲ ▼ to select { Language }, then press ▶.
- ③ Press ▶ to select { OSD Language }, then press ▶.
- 4 Use ▲ ▼ to select a language and press OK to confirm.

# Audio, Subtitle and DVD menu languages

You can choose your preferred language or sound track from audio, subtitles and DVD menu languages. If the selected language is not available on the disc, the disc's default language will be used instead.



- Press SETUP.
- ② Press ▲ ▼ to select { Language }, then press ►.
- ③ Press ▲ ▼ to highlight one of the options below, then press ►.

#### { Audio }

Select this to change disc sound track language.

#### { Subtitle }

Select this to change the subtitle language.

#### { DVD menu }

Select this to change the language of the

- Use ▲ ▼ to select a language and press OK to confirm.
- 6 Repeat steps 3 4 for other language settings.

TIPS: The <u>underlined option</u> is the factory default setting.

Press ◀ to go back to previous menu item. Press **SETUP** to exit the menu item.

### **Playback from Disc**

#### **IMPORTANT!**

- If the INVALID KEY appears on the TV screen when a button is pressed, it means the function is not available on the current disc or at the current time.
- DVD dis