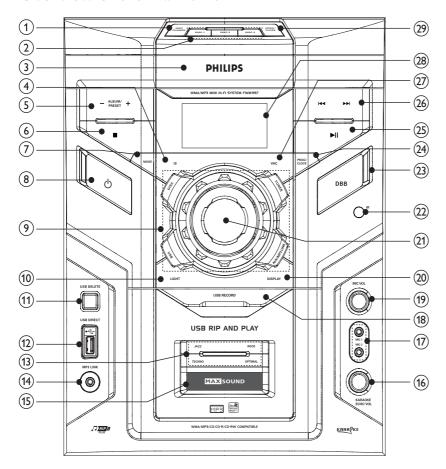

# Overview of the main unit

- (1) DISC CHANGE
  - · Change a disc tray.
- 2 DISC 1/2/3
  - · Select a disc tray.
- 3 Disc compartment door
- (4) IS
  - Turn on or off incredible surround.
- (5) ALBUM/PRESET -/+
  - Skip to the previous/next album.
  - Select a preset radio station.
  - Adjust time.
  - Select 12 hour or 24 hour format.

- 6
  - Stop play or erase a program.
- (7) MODE
  - Select repeat play or random play.
- (8) (b)
  - Turn on the system or switch to standby mode.
- 9 Source selection keys
  - Select a source.
- (10) LIGHT
  - Select a lighting effect for the main unit.

## (11) USB DELETE

Delete audio files stored on a USB device.

## (12) USB DIRECT•<</p>

Jack for a USB mass storage device.

#### (13) DSC

Select a preset sound equalizer setting.

#### (14) MP3 LINK

Audio input jack (3.5mm) for an external audio device.

## (15) MAX SOUND

 Turn on or off instant power boost for sound.

### (16) KARAOKE ECHO VOL

· Adjust echo level.

## (17) MIC 1/2

• Jack for a microphone.

#### (18) USB RECORD

Record to a USB device.

#### (19) MIC VOL

Adjust microphone volume.

## 20 DISPLAY

Select display information.

#### (21) VOLUME

Adjust volume.

#### (22) IR

Remote sensor.

#### (23) DBB

• Turn on or off dynamic bass enhancement.

#### (24) PROG/CLOCK

- Program tracks.
- Program radio stations.
- Set the clock.

# (25) ▶Ⅱ

Start or pause play.

## (26) |◀◀/▶▶|

- Skip to the previous/next track.
- Search within a track/disc/USB.
- Tune to a radio station.
- Adjust time.

## (27) VAC

Select an ambience-based equaliser setting.

# 28) Display panel

• Show current status.

# (29) Open/Close

Open or close the disc compartment.