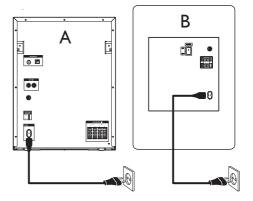

# Connect power

#### Caution

- Risk of product damage! Ensure that the power supply voltage corresponds to the voltage set on the voltage selector on the back of the Mini Hi-Fi and the subwoofer.
- Before you connect the AC power cord, ensure that you have completed all other connections.

### A: main unit: B: subwoofer

## Note

- The type plate is located on the back of the main unit.
- The type plate is located on the back of the subwoofer.
- 1 If your power supply voltage is 110V-127V, adjust the voltage selector to 110V-127V for the main unit and the subwoofer.
- 2 Connect one AC power cable to:
  - the main unit.
  - the wall socket.
- 3 Connect one AC power cable to:
  - the subwoofer.
  - the wall socket.