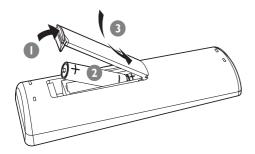

# Prepare the remote control

#### Caution

Risk of explosion! Keep batteries away from heat, sunshine or fire. Never discard batteries in fire.

# To replace the remote control battery:

- Open the battery compartment.
- Insert 2 AAA batteries with correct polarity (+/-) as indicated.
- Close the battery compartment.

- If you are not going to use the remote control for a long time, remove the batteries.
- Do not use old and new or different types of batteries in combination.
- Batteries contain chemical substances, so they should be disposed of properly.