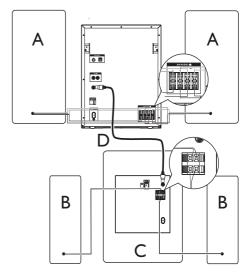

A: front speakers; B: rear speaker; C: subwoofer; D: DIN cable

## Connect the front speakers

- 1 For the right front speaker, find the sockets on the main unit marked "R".
- 2 Insert the blue-black wires into a pair of blue-black (+/-) sockets, the blue wire into the blue (+) socket, the black wire into the black (-) socket.
- 3 Insert each speaker wire:
  - 1 Hold down the socket flap.
  - (2) Insert the stripped part of the wire completely.
  - 3 Release the socket flap.

- 4 Insert the white-black wires into a pair of white-black (+/-) sockets, the white wire into the white (+) socket, the black wire into the black (-) socket.
- For the left front speaker, find the sockets on the main unit marked "L".
- 6 Repeat steps 2-4 to connect the left front speaker.

## Connect the rear speakers

- 1 For the right rear speaker, find the sockets on the back of the subwoofer marked "R"
- 2 Insert the purple wire into the purple socket (+) and the black wire into the black socket (-).
- For the left rear speaker, find the sockets on the back of the subwoofer marked "L".
- 4 Repeat step 2 to connect the left rear speaker.

# Connect the subwoofer

1 Connect the DIN cable to **SUBWOOFER** jack on the main unit and **FROM MAIN** jack on the subwoofer.