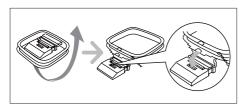

# What's in the box

Check and identify the contents of your package:

- Main unit x 1
- AC power cable x 2
- Power plug adaptor x 1
- Front speakers x 2
- Rear speakers x 2
- Subwoofer x 1
- Remote control (with 2 AAA batteries)
- FM wire antenna x 1
- AM loop antenna x 1
- MP3 link cable x 1
- DIN cable x 1

# Overview of the main unit

- (1) DISC CHANGE
  - · Change a disc tray.
- 2 DISC 1/2/3
  - · Select a disc tray.
- 3 Disc compartment door
- (4) IS
  - Turn on or off incredible surround.
- (5) ALBUM/PRESET -/+
  - Skip to the previous/next album.
  - Select a preset radio station.
  - Adjust time.
  - Select 12 hour or 24 hour format.