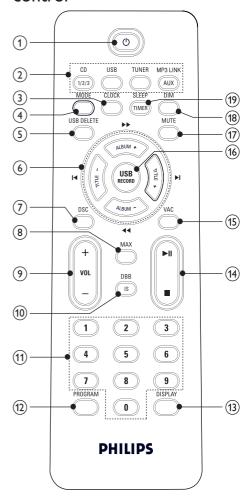

# Overview of the remote control

- (1) <sub>(1)</sub>
  - Turn on the Mini Hi-Fi, or switch to standby mode.
- (2) Source selection keys
  - · Select a source.
- (3) CLOCK
  - Set the clock.
- (4) MODE
  - Select repeat play or random play.
- (5) USB DELETE
  - Delete audio files stored on a USB device.
- 6 TITLE+/-I◄/►
  - Skip to the previous/next track.
  - Select a preset radio station.
  - · Adjust time.

#### ALBUM +/-**◄◄/▶▶**

- Skip to the previous/next album.
- Search within a track/ disc/USB.
- Tune to a radio station.
- Adjust time.
- (7) DSC
  - Select a preset sound equalizer setting.
- (8) MAX
  - Turn on or off instant power boost for sound.
- 9 VOL +/-
  - Adjust volume.
- (10) DBB/IS
  - Turn on or off dynamic bass enhancement.
  - Turn on or off incredible surround.
- (11) Numeric keypad
  - Select a track from a disc directly.
- (12) PROGRAM
  - Program tracks.
  - Program radio stations.
- (13) DISPLAY
  - Select display information.

- (14)
  - Stop play or erase a program.

#### ►II

- Start or pause play.
- (15) VAC
  - Select an ambience-based equaliser setting.
- (16) USB RECORD
  - Record to a USB device.
- (17) MUTE
  - Mute volume.
- (18) DIM
  - Select different levels of display brightness.
- (19) SLEEP/TIMER
  - Set the sleep timer.
  - Set the alarm timer.