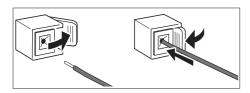

## Connect the front speakers

- 1 For the right front speaker, find the sockets on the main unit marked "R".
- 2 Insert the blue-black wires into a pair of blue-black (+/-) sockets, the blue wire into the blue (+) socket, the black wire into the black (-) socket.
- 3 Insert each speaker wire:
  - 1 Hold down the socket flap.
  - (2) Insert the stripped part of the wire completely.
  - 3 Release the socket flap.