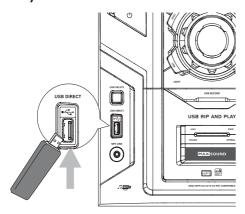

# Play from USB

#### Note

- Ensure that the USB device contains playable audio contents for supported formats.
- Insert the USB plug of the device into the ← socket.
- Press **USB** to select the USB source.
- Press **ALBUM** +/-**◄◄**/▶▶ to select a folder.
- Press TITLE+/-I◀/►Ito select an audio file.
- Press ►II to start play.
  - To pause/resume play, press ►II.
  - To stop play, press ■.
  - To search within an audio file, press and hold **ALBUM** +/-◀◀/▶▶, then release to resume normal play.