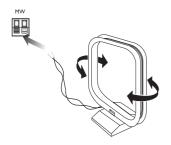

# To replace the remote control battery:

- Open the battery compartment.
- Insert 2 AAA batteries with correct polarity (+/-) as indicated.
- Close the battery compartment.

- If you are not going to use the remote control for a long time, remove the batteries.
- Do not use old and new or different types of batteries in combination.
- Batteries contain chemical substances, so they should be disposed of properly.