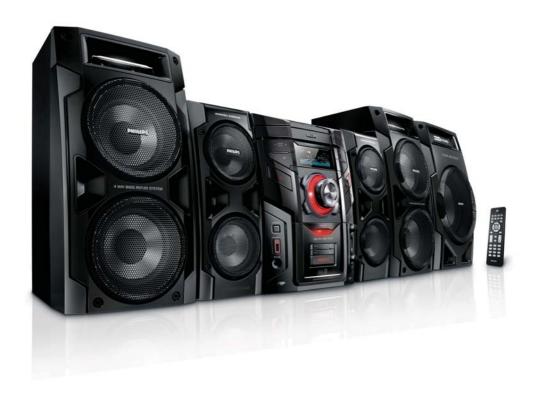

# What's in the box

Check and identify the contents of your package:

- Main unit x 1
- AC power cable x 2
- Power plug adaptor x 1
- Front speakers x 2
- Rear speakers x 2
- Subwoofer x 1
- Remote control (with 2 AAA batteries)
- FM wire antenna x 1
- AM loop antenna x 1
- MP3 link cable x 1
- DIN cable x 1

# Connect speakers

A: front speakers; B: rear speaker; C: subwoofer; D: DIN cable

## Connect the front speakers

- 1 For the right front speaker, find the sockets on the main unit marked "R".
- 2 Insert the blue-black wires into a pair of blue-black (+/-) sockets, the blue wire into the blue (+) socket, the black wire into the black (-) socket.
- 3 Insert each speaker wire:
  - 1 Hold down the socket flap.
  - (2) Insert the stripped part of the wire completely.
  - 3 Release the socket flap.

- 4 Insert the white-black wires into a pair of white-black (+/-) sockets, the white wire into the white (+) socket, the black wire into the black (-) socket.
- For the left front speaker, find the sockets on the main unit marked "L".
- 6 Repeat steps 2-4 to connect the left front speaker.

## Connect the rear speakers

- 1 For the right rear speaker, find the sockets on the back of the subwoofer marked "R"
- 2 Insert the purple wire into the purple socket (+) and the black wire into the black socket (-).
- For the left rear speaker, find the sockets on the back of the subwoofer marked "L".
- 4 Repeat step 2 to connect the left rear speaker.

# Connect the subwoofer

1 Connect the DIN cable to **SUBWOOFER** jack on the main unit and **FROM MAIN** jack on the subwoofer.