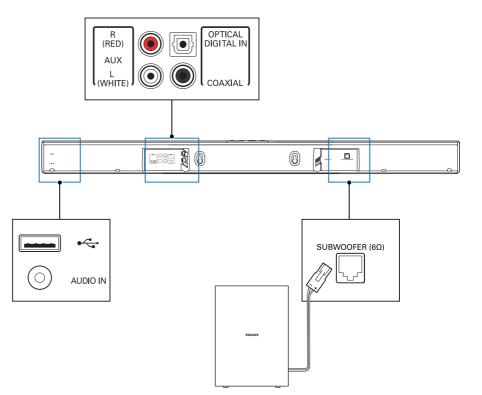

## **EN** Connect your product

**EN** Hear audio from TV in one of the following ways (Mute your TV)