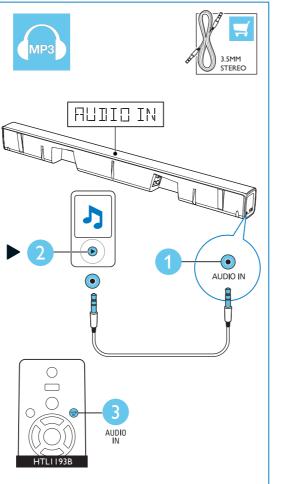

# **Quick start guide**



Register your product and get support at www.philips.com/support

| V |  |
|---|--|
| • |  |



**EN** Before using your product, read all accompanying safety information















## **EN** Position your product





**EN** Wall mount your product (optional)





## **EN** Connect your product





**EN** Hear audio from TV in one of the following ways (Mute your TV)





## **EN** Enjoy audio from your devices





## **EN** Switch on your product





#### **EN** Select the correct audio source





7

#### **EN** Listen to FM radio

For other radio function, refer to the online user manual

\* Extend the FM antenna for better reception













**EN** Play audio through Bluetooth





**EN** For more information about using this product, visit www.philips.com/support





Manufactured under license from Dolby Laboratories. Dolby and the double-D symbol are trademarks of Dolby Laboratories.

# Bluetooth<sup>®</sup>

The Bluetooth<sup>®</sup> word mark and logos are registered trademarks owned by Bluetooth SIG, Inc. and any use of such marks by Gibson Innovations Limited is under license. Other trademarks and trade names are those of their respective owners.



Specifications are subject to change without notice

2017 © Gibson Innovations Limited. All rights reserved.

This product has been manufactured by, and is sold under the responsibility of Gibson Innovations Ltd.,

and Gibson Innovations Ltd. is the warrantor in relati