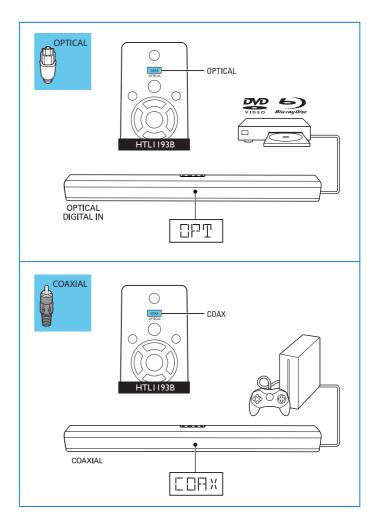

## **EN** Connect your product

**EN** Hear audio from TV in one of the following ways (Mute your TV)