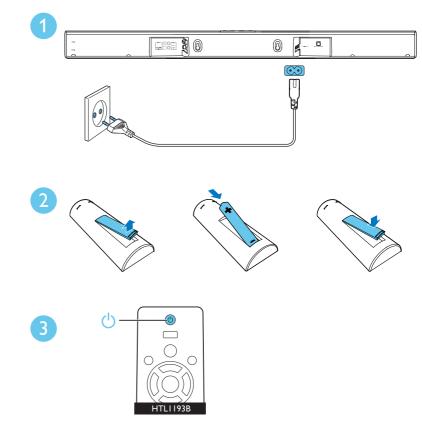

# **Quick start guide**



Register your product and get support at www.philips.com/support

| V |  |
|---|--|
| • |  |



**EN** Before using your product, read all accompanying safety information















## **EN** Position your product





**EN** Wall mount your product (optional)





## **EN** Connect your product





**EN** Hear audio from TV in one of the following ways (Mute your TV)





## **EN** Enjoy audio from your devices





## **EN** Switch on your product





#### **EN** Select the correct audio source





7

#### **EN** Listen to FM radio

For other radio function, refer to the online user manual

\* Extend the FM antenna for better reception













**EN** Play audio through Bluetooth





**EN** For more information about using this product, visit www.philips.com/support





Manufactured under license from Dolby Laboratories. Dolby and the double-D symbol are trademarks of Dolby Laboratories.

# Bluetooth<sup>®</sup>

The Bluetooth<sup>®</sup> word mark and logos are registered trademarks owned by Bluetooth SIG, Inc. and any use of such marks by Gibson Innovations Limited is under license. Other trademarks and trade names are those of their respective owners.



Specifications are subject to change without notice

2017 © Gibson In