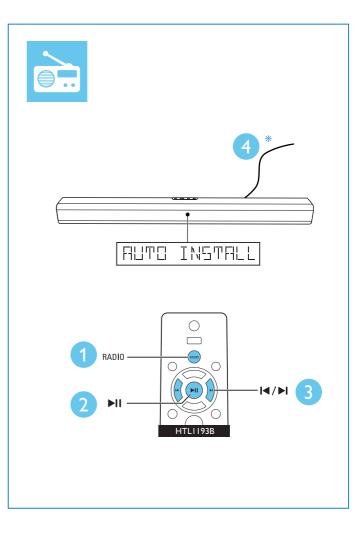

#### **EN** Listen to FM radio

For other radio function, refer to the online user manual

\* Extend the FM antenna for better reception

**EN** Play audio through Bluetooth

**EN** For more information about using this product, visit www.philips.com/support