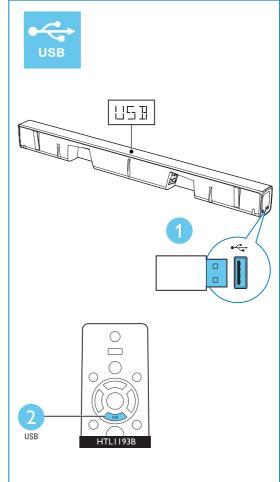

# **Quick start guide**



Register your product and get support at www.philips.com/support

| V |  |
|---|--|
| • |  |



**EN** Before using your product, read all accompanying safety information















## **EN** Position your product





**EN** Wall mount your product (optional)





## **EN** Connect your product





**EN** Hear audio from TV in one of the following ways (Mute your TV)





## **EN** Enjoy audio from your devices





## **EN** Switch on your product





#### **EN** Select the correct audio source





7

#### **EN** Listen to FM radio

For other radio function, refer to the online user manual

\* Extend the FM antenna for better reception













**EN** Play audio through Bluetooth





**EN** For more information about using this product, visit www.philips.com/support





Manufactured under license from Dolby Laboratories. Dolby and the double-D symbol are trademarks of Dolby Laboratories.

# Bluetooth<sup>®</sup>

The Bluetooth<sup>®</sup> word mark and logos are registered trademarks owned by Bluetooth SIG, Inc. and any use of such marks by Gibson Innovations Limited is under license. Other trademarks and trade names are those of their respective owners.



Specifications are subject to change without notice

2017 © Gibson Innovations Limited. All rights reserved.

This product has been manufactured by, and is sold under the responsibility of Gibson Innovations Ltd.,

and Gibson Innovations Ltd. is the warrantor in relation