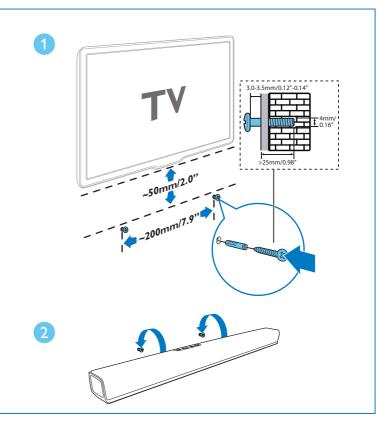

# **Quick start guide**



Register your product and get support at www.philips.com/support

| V |  |
|---|--|
| • |  |



**EN** Before using your product, read all accompanying safety information















## **EN** Position your product





**EN** Wall mount your product (optional)





## **EN** Connect your product





**EN** Hear audio from TV in one of the following ways (Mute your TV)





## **EN** Enjoy audio from your devices





## **EN** Switch on your product





#### **EN** Select the correct audio source





7

#### **EN** Listen to FM radio

For other radio function, refer to the online user manual

\* Extend the FM antenna for better reception













**EN** Play audio through Bluetooth





**EN** For more information about using this product, visit www.philips.com/support





Manufactured under license from Dolby Laboratories. Dolby and the double-D symbol are trademarks of Dolby Laboratories.

# Bluetooth<sup>®</sup>

The Bluetooth<sup>®</sup> word mark and logos are registered trademarks owned by Bluetooth SIG, Inc. and any use of such mar