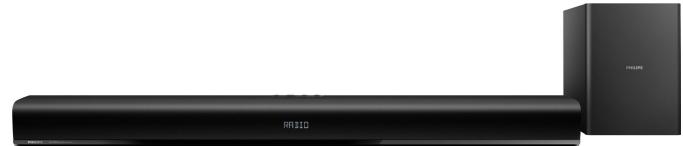

## **EN** Position your product

**EN** Wall mount your product (optional)

## **EN** Connect your product

**EN** Hear audio from TV in one of the following ways (Mute your TV)