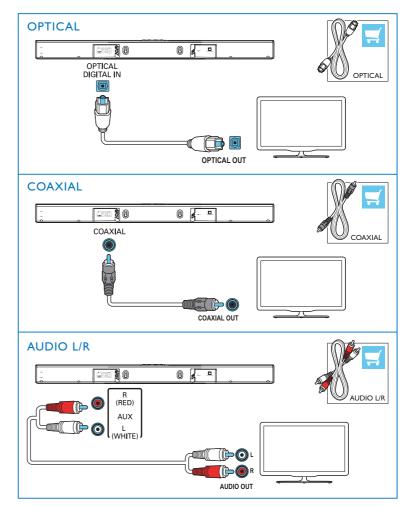

## **EN** Connect your product

**EN** Hear audio from TV in one of the following ways (Mute your TV)