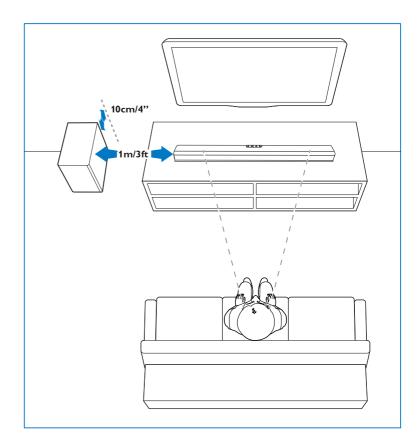

# **Quick start guide**



Register your product and get support at www.philips.com/support

| V |  |
|---|--|
| • |  |



**EN** Before using your product, read all accompanying safety information















## **EN** Position your product





**EN** Wall mount your product (optional)





## **EN** Connect your product





**EN** Hear audio from TV in one of the following ways (Mute your TV)





## **EN** Enjoy audio from your devices





## **EN** Switch on your product





#### **EN** Select the correct audio source





7

#### **EN** Listen to FM radio

For other radio function, refer to the online user manual

\* Extend the FM antenna for better reception













**EN** Play audio through Bluetooth





**EN** For more information about using this product, visit www.philips.com/support





Manufactured under license from Dolby Laboratories. Dolby and the double-D symbol are trademarks of Dolby Laboratories.

# Bluetooth<sup>®</sup>

The Bluetooth<sup>®</sup> word mark and logos are registered trademarks owned