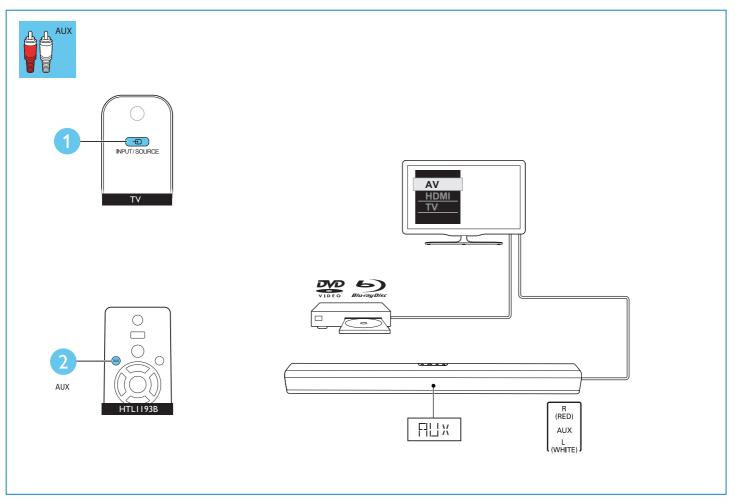

# **Quick start guide**



Register your product and get support at www.philips.com/support

| V |  |
|---|--|
| • |  |



**EN** Before using your product, read all accompanying safety information















## **EN** Position your product





**EN** Wall mount your product (optional)





## **EN** Connect your product





**EN** Hear audio from TV in one of the following ways (Mute your TV)





## **EN** Enjoy audio from your devices





## **EN** Switch on your product





#### **EN** Select the correct audio source





7

#### **EN** Listen to FM radio

For other radio function, refer to the online user manual

\* Extend the FM antenna for better reception













**EN** Play audio through Bluetooth





**EN** For more information about using this product, visit www.philips.com/support





Manufactured under license from Dolby Laboratories. Dolby and the double-D symbol are trademarks of Dolby Laboratories.

# Bluetooth<sup>®</sup>

The Bluetooth<sup>®</sup> word mark and logos are registered trademarks owned by Bluetooth SIG, Inc. and any use of such marks by Gibson Innovations Limited is under license. Other trademarks and trade names are those of their respective owners.



Specifications are subject to change without notice

2017 © Gibson Innovations Limited. All rights reserved.

This produ