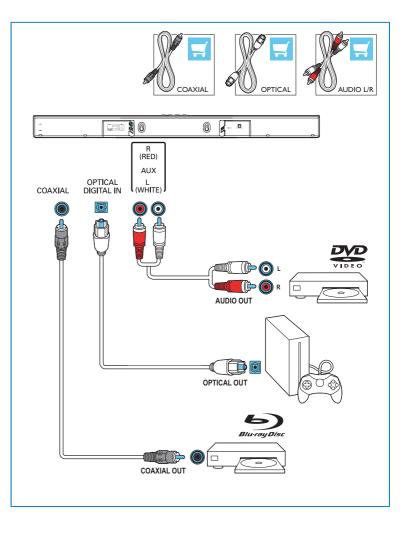

# **Quick start guide**



Register your product and get support at www.philips.com/support

| V |  |
|---|--|
| • |  |



**EN** Before using your product, read all accompanying safety information















## **EN** Position your product





**EN** Wall mount your product (optional)





## **EN** Connect your product





**EN** Hear audio from TV in one of the following ways (Mute your TV)





## **EN** Enjoy audio from your devices





## **EN** Switch on your product





#### **EN** Select the correct audio source





7

#### **EN** Listen to FM radio

For other radio function, refer to the online user manual

\* Extend the FM antenna for better reception













**EN** Play audio through Bluetooth





**EN** For more information about using this product, visit www.philips.com/support





Manufactured under license from Dolby Laboratories. Dolby and the double-D symbol are trademarks of Dolby Laboratories.

# Bluetooth<sup>®</sup>

The Bluetooth<sup>®</sup> word mark and logos are registered trademarks owned by Bluetooth SIG, Inc. and any use of such marks by Gibson Innovations Limited is under license. Other trademarks and trade names are those of their respective owners.



Specifications are subject to c