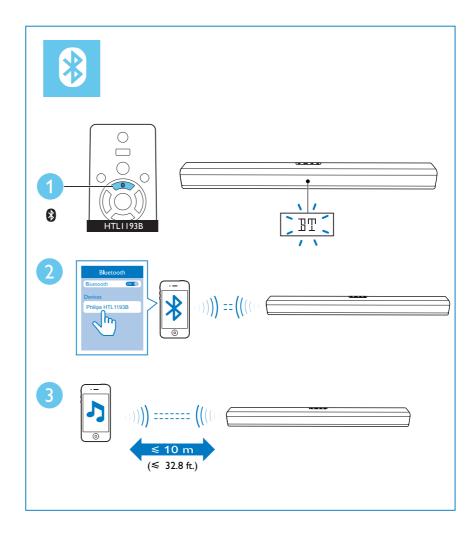

#### **EN** Listen to FM radio

For other radio function, refer to the online user manual

\* Extend the FM antenna for better reception

**EN** Play audio through Bluetooth

**EN** For more information about using this product, visit www.philips.com/support