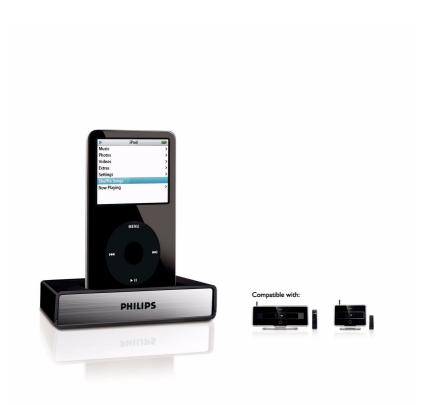

# Free your iPod music

Free your iPod music and play it loud and clear on selected Philips Wireless Music System.

## **Compatible with**

• iPod player

## Easy to use

• Easy access via remote control

Docking cradle

## **Specifications**

- Connectivity
  Audio cinch out: Analogue audio output L/R
  Power: Nine-Pin Connector