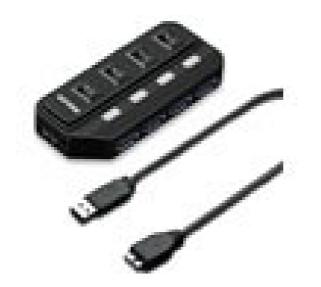

Philips USB Hub

USB 3.0 4 USB charging ports individual switch

# USB 3.0 exetend out to 4 Ports

### With individual switch

USB 3.0 exetend out to 4 ports mini hub With 1m DC cable

#### **Complete power solution**

- Fast charging: delivers more power for a faster charge
- Works with USB-based devices

#### All in one for your business need

- Supports USB 3.0 data transfer
- USB 3.0 downward compatible