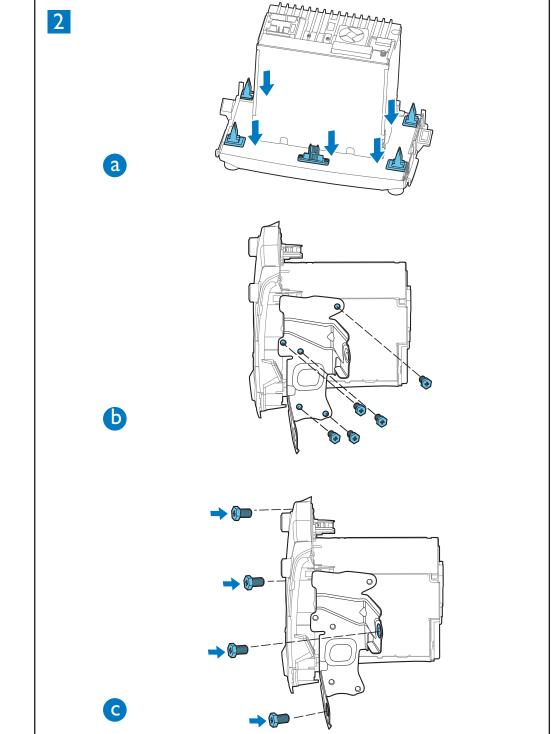

## Play disc 3

You can play video, audio or images stored on the following discs:

DVD Video、DVD-R、DVD-RW

1 Insert the disc into the disc slot with label

### 播放光盘 3

您可以播放存储在以下光盘上的视频、音频或图像:

 DVD Video、DVD-R、DVD-RW VCD

Audio CD、CD-R、CD-RW

1 令标签面朝上,将光盘插入光盘插槽。 → 播放将自动开始。