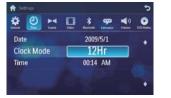

### Set clock mode

Tap [Clock mode].

2 Tap on [12Hr] or [24Hr] to select clock

4 Briefly tap ◀ or ▶ to tune to a radio station 1 Tap [Time]. by step.

### 设置时钟模式

1 轻击 [时钟模式]。

2 轻击 [12Hr] 或 [24Hr] 选择时钟模式。