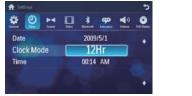

### Set clock mode

Tap [Clock mode].

2 Tap on [12Hr] or [24Hr] to select clock

4 Briefly tap ◀ or ▶ to tune to a radio station 1 Tap [Time]. by step.

# 2 Tap on the displayed time.

### 设置时钟模式

1 轻击 [时钟模式]。

2 轻击 [12Hr] 或 [24Hr] 选择时钟模式。

### 设置时间

1 轻击 [时间]。

2 轻击所显示的时间。

3 轻击 ♠ 或 ♥. 设置小时. 分钟。