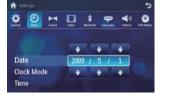

### Set date

1 Tap [Date].

2 Tap on the displayed date information.

3 Tap ♠ or ♥ to set year, month and day.

## 轻击 [日期]。

2 轻击所显示的日期信息。

3 轻击 ♠ 或 ♥ , 设置年、月、日。