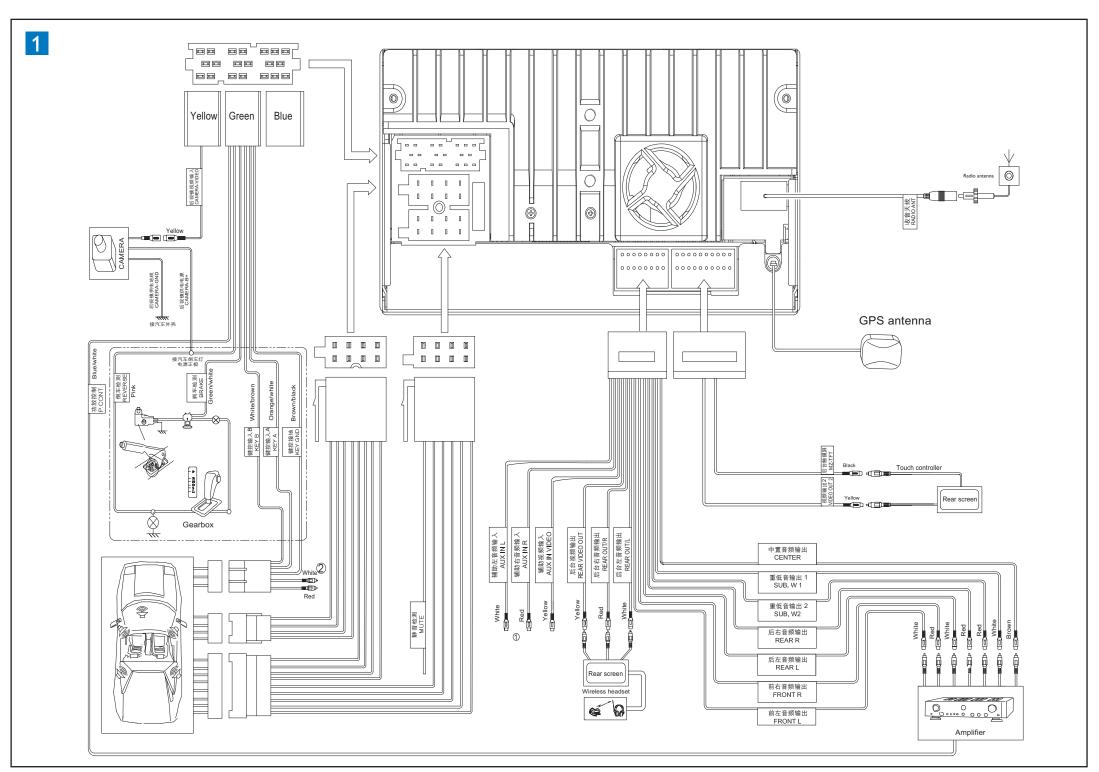

### Mount in the dashboard 2

- 1 Remove the original in-car system and the controller panel of air conditioner from the dashboard.
- 2 Keep the controller panel of air conditioner and plastic buckles.
- Fix the plastic buckles (removed from the original in-car system) to the unit. a
- 4 Attach the controller panel of the original air conditioner to the unit.
- 5 Fix the mounting brackets to the unit with screws (removed from the original in-car system). 😉
- 6 Slide the unit into the dashboard and fix it to the car with screws (removed from the original in-car system). **©**
- 7 Reconnect the negative terminal of the car

从仪表板卸下原装车载系统和空调的控制器面

3 将(从原装车载系统中卸下的)塑料带扣固定在装

5 用(从原装车载系统中卸下的)螺钉将安装托架固

6 将装置滑入仪表板中,并用(从原装车载系统中卸

2 保留空调的控制器面板和塑料带扣。

4 将原空调的控制器面板安装到装置上。

下的) 螺钉将其固定在汽车上。**©** 

VCD