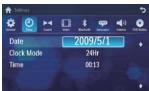

### Set date

1 Tap [Date].

2 Tap on the displayed date information.

3 Tap ♠ or ♥ to set year, month and day.

### Set clock mode

Tap [Clock mode].

2 Tap on [12Hr] or [24Hr] to select clock

4 Briefly tap ◀ or ▶ to tune to a radio station 1 Tap [Time]. by step.

## 轻击 [日期]。

2 轻击所显示的日期信息。

3 轻击 ♠ 或 ♥ , 设置年、月、日。

### 设置时钟模式

1 轻击 [时钟模式]。

2 轻击 [12Hr] 或 [24Hr] 选择时钟模式。

### 设置时间

1 轻击 [时间]。

2 轻击所显示的时间。

3 轻击 ♠ 或 ♥. 设置小时. 分钟。