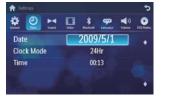

### Set date and time

Tap **n** to display main menu.

2 Tap [Settings].

**3** Tap **[Time]**.

### Set date

1 Tap [Date].

2 Tap on the displayed date information.

3 Tap ♠ or ♥ to set year, month and day.

### Set clock mode

Tap [Clock mode].

2 Tap on [12Hr] or [24Hr] to select clock

4 Briefly tap ◀ or ▶ to tune to a radio station 1 Tap [Time]. by step.

### 设置日期和时间

1 轻击 ♠ 显示主菜单。

2 轻击 [设置]。

3 轻击 [时间]。

设置日期

## 轻击 [日期]。

2 轻击所显示的日期信息。

3 轻击 ♠ 或 ♥ , 设置年、月、日。

### 设置时钟模式

1 轻击 [时钟模式]。

2 轻击 [12Hr] 或 [24Hr] 选择时钟模式。