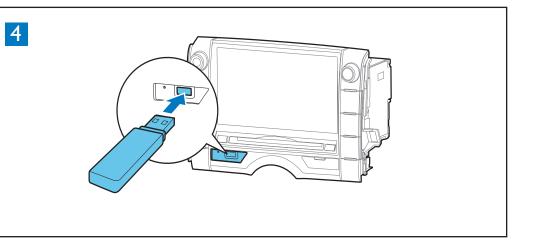

### Connect USB device 4

1 Open the USB cover.

→ Play starts automatically.

# 连接 USB 设备 4

1 打开 USB 盖。

2 将您的 USB 设备插入 USB 接口。 → 播放将自动开始。