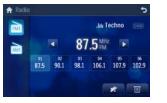

### Listen to radio

Tap **n** to display home menu.

few seconds.

navigation tool.

Clock Mode 🛊 💠 💠

3 Tap ♠ or ♥ to set hour and minute.

Use map

Note

2 Tap [Radio].

Tap **FM** or **AM** to select band:

FM band options: FM1, FM2, FM3

AM band options: AM1, AM2

displayed.

### 收听广播

1 轻击 ★ 显示主菜单。

2 轻击 [收音机]。

• FM 频段选项: FM1、FM2、FM3

• AM 频段选项: AM1、AM2

4 短暂地轻击 ◀或 ▶ 可逐步调谐至所需电台。