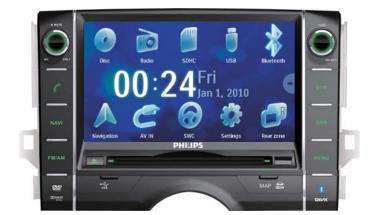

### Connect wires 1

1 Check the car's wiring carefully, then connect them to the unit.

[Received calls]

[Dialed calls]

[Phone book]

[Sim phone book]

[Local phone book]

Or tap III to dial number directly, then tap 

to

イ细粉查汽车的导线,然后将其连接至本装置。