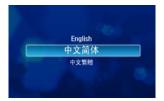

### Turn on

1 Press & /MUTE/VOL+ to turn on the unit.

→ The available OSD (On-Screen Display) languages are displayed.

2 Tap a language with fingertip.

• To turn off the unit, press and hold o /MUTE/VOL+

4 Enter default password "0000".

→ If pairing succeeds, phone call record is

1 按 o /MUTE/VOL+ 启动本装置。

2 用指尖轻击一种语言。

要关闭装置, 请按住 o /MUTE/VOL+。