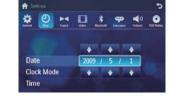

### Set date and time

Tap **n** to display main menu.

2 Tap [Settings].

**3** Tap **[Time]**.

### Set date

1 Tap [Date].

2 Tap on the displayed date information.

3 Tap ♠ or ♥ to set year, month and day.

### 设置日期和时间

1 轻击 ♠ 显示主菜单。

2 轻击 [设置]。

3 轻击 [时间]。

设置日期

## 轻击 [日期]。

2 轻击所显示的日期信息。

3 轻击 ♠ 或 ♥ , 设置年、月、日。