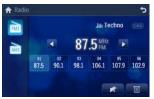

### Listen to radio

Tap **n** to display home menu.

few seconds.

navigation tool.

Clock Mode 🛊 💠 💠

3 Tap ♠ or ♥ to set hour and minute.

Use map

Note

2 Tap [Radio].

Tap **FM** or **AM** to select band:

FM band options: FM1, FM2, FM3

AM band options: AM1, AM2

displayed.

### 收听广播

1 轻击 ★ 显示主菜单。

2 轻击 [收音机]。

• FM 频段选项: FM1、FM2、FM3

• AM 频段选项: AM1、AM2

4 短暂地轻击 ◀或 ▶ 可逐步调谐至所需电台。