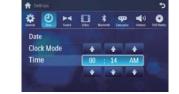

# 2 Tap on the displayed time.

### 设置时间

1 轻击 [时间]。

2 轻击所显示的时间。

3 轻击 ♠ 或 ♥. 设置小时. 分钟。