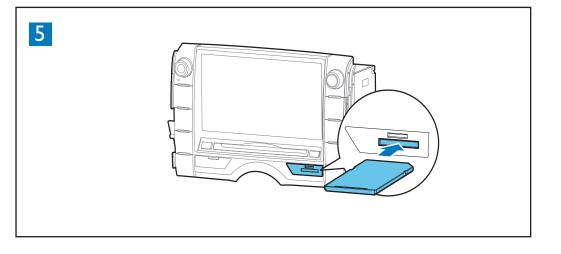

### 2 Tap [Navigation]. Insert SD/MMC card 5 → The navigation menu is displayed in a

1 Open the SD/MMC card cover.

2 Insert the SD/MMC card into the SD/MMC card slot.

→ Play starts automatically.

## 插入 SD/MMC 卡 5

1 打开 SD/MMC 卡保护盖。

2 将 SD/MMC 卡插入 SD/MMC 卡插槽。

→ 播放将自动开始。