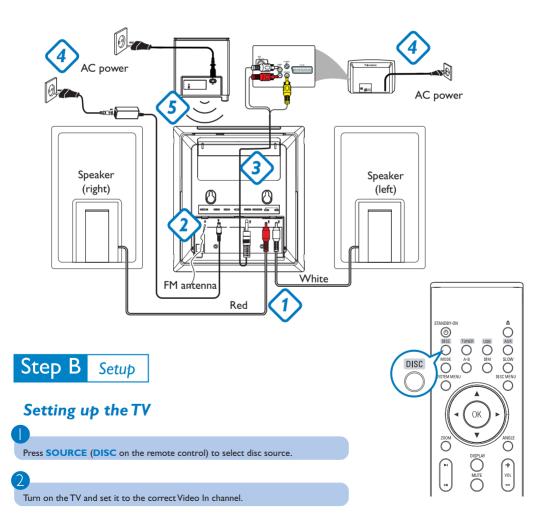

Connect the speaker cables.

Connect the FM antenna.

2

Connect the A/V cord to a TV.

Connect the power cords of the system and TV.

Power on both the main set and subwoofer. → Wireless connection will set up automatically.