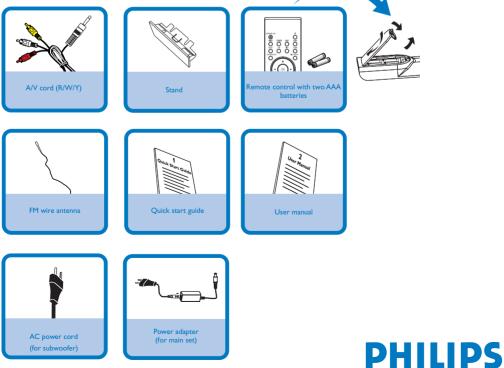

# Quick Start Guide

What's in the Box?

You should find these items upon opening the box.