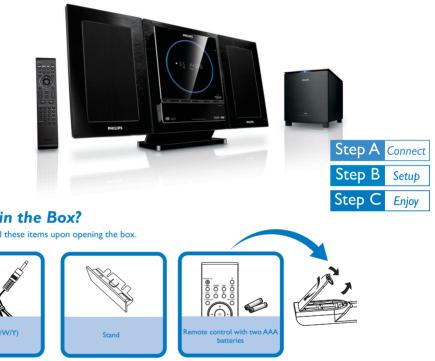

# Quick Start Guide

What's in the Box?

You should find these items upon opening the box.