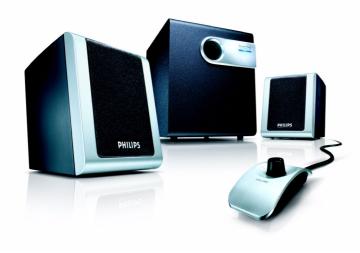

# Smart Sound Solution

The SPA2310 makes controlling the sound from your multimedia gear easier than ever. It has a wired remote control for volume level setting, bass boost level control on the subwoofer and 44W music power.

#### **Bass with level control**

Unique subwoofer design produces a much deeper, richer bass. You also have the option to set the bass level to your choice.

#### Perfect for MP3, PC, TV & more

Connect your speakers to all your gear. A great way to listen to your MP3 player, PC, TV, CD, DVD and all your multimedia stuff.

#### **Remote volume control**

The handy wired remote control allows you to set the volume level at your finger-tips.

Issue date 2009-04-28

© 2009 Koninklijke Philips Electronics N.V. All Rights reserved.

### Loudspeakers

- Loudspeaker Enhancement: Magnetic Shielded LSB
- Satellite speaker drivers: 2.5" Woofer
- Subwoofer driver: 5 1/4"

#### **Packaging content**

- Subwoofer
- Number of satellites: 2
- Quick installation guide
- Remote Control: Wired • Warranty card