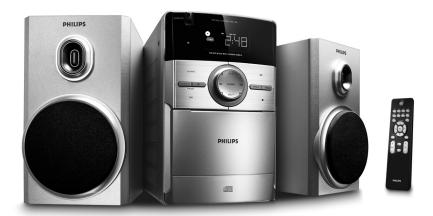

# Quick Start Guide



Step A Connect

Step B Setup

#### What's in the Box?

You should find these items upon opening the box.







## Connection

- 1 Connect the speaker wires to the **SPEAKERS** terminals.
- 2 Connect the power cord of the system to the AC power outlet.



#### Tip:

It is unnecessary to connect the FM pigtail antenna since it is fixed to the main unit.

## Step B Setup

## Setting the clock

- 1 In standby mode, press and hold **CLOCK/DISPLAY** on the remote control set for 2 seconds.
- **2** Press **PROG** to select 12-hour or 24-hour display.
- **3** Press **CLOCK/DISPLAY** to confirm.
  - → The clock digits for the hours flash.
- 4 Press **TUNING** I ►► I (► / ► on the remote control) to set the hours.
- 5 Press CLOCK/DISPLAY again.
  - → The clock digits for the minutes flash.
- 6 Pr