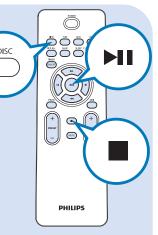

### Playing a disc

- 1 Select CD source.
- 2 Lift the CD door on the top of the system to open the CD compartment.
- 3 Insert a disc with the printed side facing up and press down on PULL TO OPEN to close the CD door.
- 4 Press II to start playback.
- 5 Press to stop playback.

#### Notes for the remote control:

- First, select the source you wish to control by pressing one of the source select keys on the remote control (DISC or AUX, for example).
- Then select the desired function (►II,
  I, ►I for example).