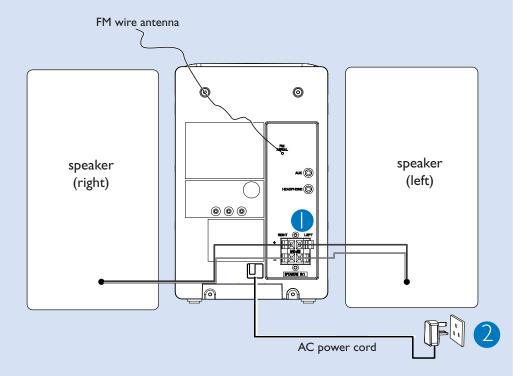

## Connection

- 1 Connect the speaker wires to the **SPEAKERS** terminals.
- 2 Connect the power cord of the system to the AC power outlet.

#### Tip:

It is unnecessary to connect the FM pigtail antenna since it is fixed to the main unit.