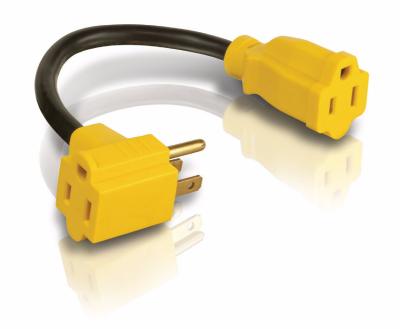

# Great for the workshop

## Expands 1 outlet into 2

Heavy duty adapter converts a standard outlet into two adapter-ready outlets. Maintains the original outlet and creates the pass through outlet as the additional one.Perfect accessory for strips without enough adapter-spaced outlets.

### **Built-in convenience**

- 15.2 cm (6") power cord
- Heavy-duty molded plugs