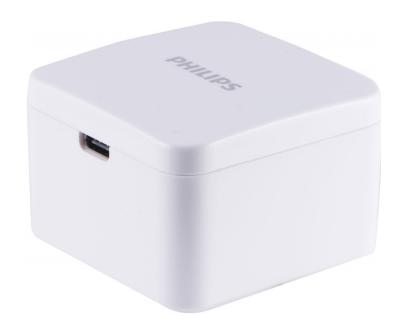

### Single-port USB-C charger

Quickly charge all of your USB-C equipped devices with this portable, single-port charger. The universal, high-speed future-proof design is compatible with large and small accessories, including laptops, tablets, smartphones and hard drives

#### **Top Performance**

• USB-C port for latest mobile devices

#### Stay charged on the go

• Fold and go plug for compact storage