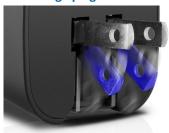

#### Fold and go plug

With this wall charger, you can easily fold up the prongs of the plug for compact storage and convenient travel