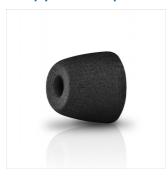

#### Comply™ Foam Tips

Enhance your listening experience with the supplied Comply  $^{\rm TM}$  Foam Tips. The tips provide a stay-in-place fit coupled with amazing all-day comfort, while providing noise insulation, allowing you to tune out from the world and into your music.