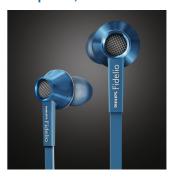

# High fidelity, premium quality

Wherever you go

Philips Fidelio S1 headphones are precisely engineered to deliver natural, balanced sound, revealing every detail as the artist intended. Amazing sound presented in a lightweight yet durable design for true comfort and pleasure on the go.

#### **Designed for precision**

- · High-resolution audio reproduces music in its purest form
- High-powered 13.5-mm neodymium drivers for exceptional sound
- Semi-closed back design for sound balance and bass extension
- Engineered metal housing reduces vibration and resonance
- · Handpicked, tuned and tested drivers for a precise match

#### Listen in comfort

- · Lightweight aluminium housing with refined brushed finish
- Ergonomic earphones fit perfectly while dispersing pressure
- · Elasticised ring for in-ear stability and super-secure fit
- Comply<sup>™</sup> Foam Tips for superb custom fit and noise isolation
- Ultra-soft silicone tips in 3 sizes for a custom, snug fit