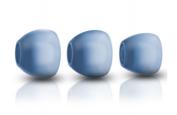

#### 3 sizes of soft silicone tips

The Fidelio S1 in-ear headphones come with 3 pairs of acoustically sealed silicone tips to ensure a snug fit as well as longer wearing comfort.

#### Listen in comfort

- · Lightweight aluminium housing with refined brushed finish
- Ergonomic earphones fit perfectly while dispersing pressure
- · Elasticised ring for in-ear stability and super-secure fit
- Comply<sup>™</sup> Foam Tips for superb custom fit and noise isolation
- Ultra-soft silicone tips in 3 sizes for a custom, snug fit