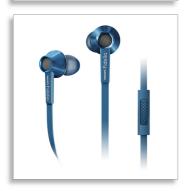

# High fidelity, premium quality

Wherever you go

Philips Fidelio S1 headphones are precisely engineered to deliver natural, balanced sound, revealing every detail as the artist intended. Amazing sound presented in a lightweight yet durable design for true comfort and pleasure on the go.

#### **Designed for precision**

- · High-resolution audio reproduces music in its purest form
- High-powered 13.5-mm neodymium drivers for exceptional sound
- Semi-closed back design for sound balance and bass extension
- Engineered metal housing reduces vibration and resonance
- · Handpicked, tuned and tested drivers for a precise match

#### Listen in comfort

- · Lightweight aluminium housing with refined brushed finish
- Ergonomic earphones fit perfectly while dispersing pressure
- · Elasticised ring for in-ear stability and super-secure fit
- Comply<sup>™</sup> Foam Tips for superb custom fit and noise isolation
- Ultra-soft silicone tips in 3 sizes for a custom, snug fit