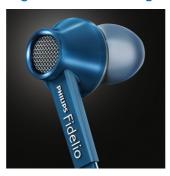

# High fidelity, premium quality

Wherever you go

Philips Fidelio S1 headphones are precisely engineered to deliver natural, balanced sound, revealing every detail as the artist intended. Amazing sound presented in a lightweight yet durable design for true comfort and pleasure on the go.

#### **Designed for precision**

- · High-resolution audio reproduces music in its purest form
- High-powered 13.5-mm neodymium drivers for exceptional sound
- Semi-closed back design for sound balance and bass extension
- Engineered metal housing reduces vibration and resonance
- · Handpicked, tuned and tested drivers for a precise match