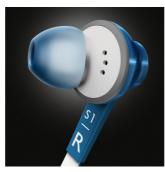

#### **Elasticised ring**

Elasticised ring for in-ear stability and supersecure fit

#### Listen in comfort

- · Lightweight aluminium housing with refined brushed finish
- Ergonomic earphones fit perfectly while dispersing pressure
- · Elasticised ring for in-ear stability and super-secure fit
- Comply<sup>™</sup> Foam Tips for superb custom fit and noise isolation
- Ultra-soft silicone tips in 3 sizes for a custom, snug fit