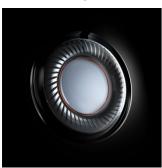

#### 13.5-mm neodymium drivers

Each speaker driver is carefully handpicked, tuned and tested before being paired to ensure delivery of the most balanced, natural sound. The 13.5-mm drivers utilise high-power neodymium magnets to deliver deep bass impact, transparent mid-range and refined high frequencies.

#### Handpicked, tuned and tested

Each speaker driver is specially tested and handpicked for ideal stereo pairs, together delivering superbly deep bass, transparent midrange and refined high frequencies.