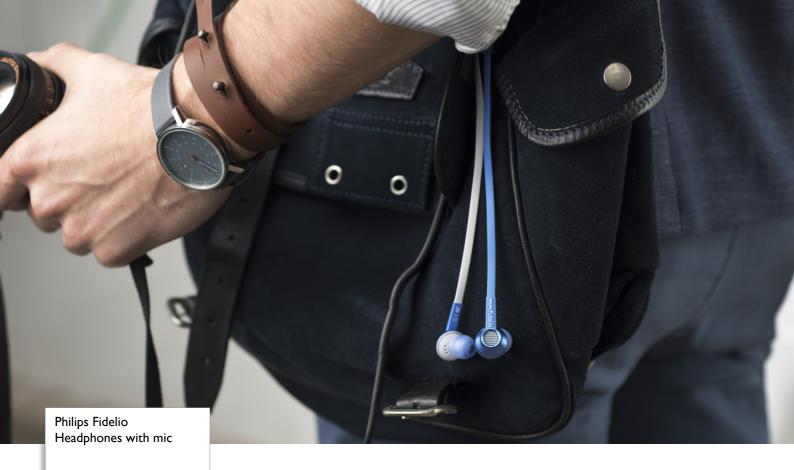

# High fidelity, premium quality

Wherever you go

Philips Fidelio S1 headphones are precisely engineered to deliver natural, balanced sound, revealing every detail as the artist intended. Amazing sound presented in a lightweight yet durable design for true comfort and pleasure on the go.

#### **Created for convenience**

- Switch between music and calls with in-line control and mic
- Durable flat cable keeps your headphones tangle-free

#### Soft and durable flat cable

Durable flat cable keeps your headphones tangle-free