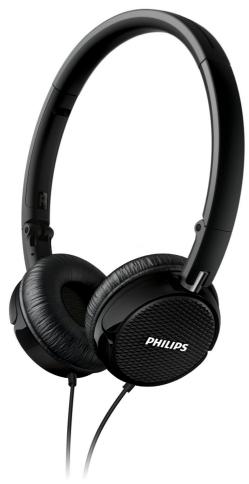

Philips Headphones

40mm drivers/closed-back

On-ear Compact folding

### FS3BK

# Rich Bass

## Everywhere you go!

The lightweight and compact foldable design makes it the perfect headphones on the go. Enjoy powerful sound with the closed acoustic system.

### **Powerful sound**

• 40 mm neodymium drivers deliver rich bass and powerful sound

### Always ready to go

• Compact foldable design for easy portability and storage

### 40mm neoymium drivers

The 40mm drivers are engineered to reproduce a rich bass and powerful sound while on the go.

Compact foldable design
The compact foldable design allows you to easily fold the headband for perfect foldability and storage.