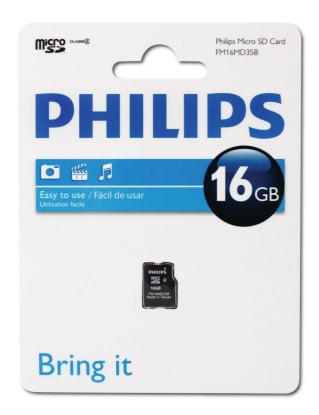

FM16MD35B

# Easy to store! Easy to transfer!

The Philips MicroSDHC cards allow you to store photos, videos, music, data and fit with many slots thanks to their adaptor. Also easy to carry with their small cases.

### A multi-purpose card

- Store your songs, photos and videos
- Perfect for your cameras, mp3 players, games consoles

### **Performance and capacity**

- 16GB storage capacity for large data files
- Fast data transfer with high-speed SDHC