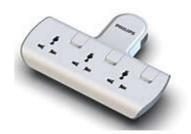

## BS 13A fused plug

Featuring 3 grounded outlets with individual power control switch, Full copper connections with socket safety shutter. Turning screw nob at the back to assure a level wall tap.

### **Built-in convenience**

- 3 outlets
- Power indicator light
- Individual on/off power switch

SPN1136W/56

#### **3 outlets**

3 outlets

#### **BS plug with fuse**

BS plug with 13A fuse for safety use

#### Individual on/off power switch

This individual switch controls each outlet power on the extension socket. Save money and energy

#### **Power indicator light**

This LED alert lights up to indicate that the power multipier is drawing power from the AC