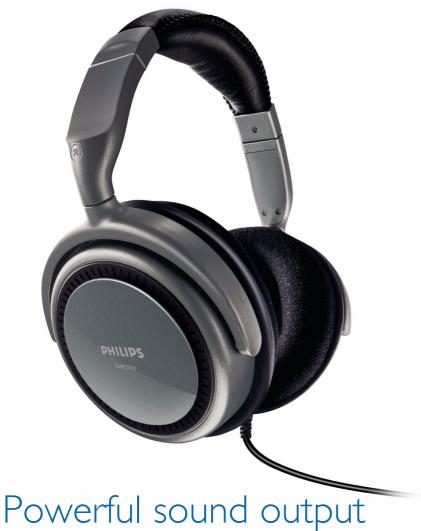

For music, PC, MP3, CD

Full-size headphones with robust speaker drivers delivering powerful sound performance

## The perfect listening experience

- Hear what's going on and listen to your DJ style headphone
- The whole ear is covered to optimize sound quality

# You'll forget you're wearing them!

- Ultimate wearing comfort for many hours of listening
- Easy adjustable headband ensures optimum fit and comfort

### Full size design

Full-size earshells not only cover your whole ear for better sound quality, but also provide space for a larger, higher performance driver.

Ultimate wearing comfort
The soft velvet ear cushions and ergonomicallyshaped ear shells enhance comfort for your prolonged audio enjoyment.

## Easy adjustable headband

The easily adjustable mechanism provides a comfortable close fitting acoustic seal between the ear cushion and ear, ensuring optimal performance.

Issue date 2014-03-17

© 2014 Koninklijke Philips N.V. All Rights reserved.