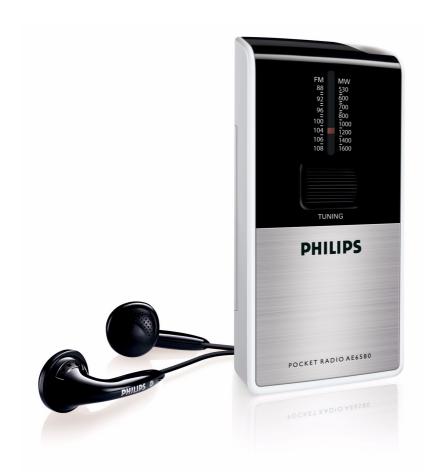

# Portable radio on the go

This super-compact pocket-size Philips FM/MW portable radio is supplied with stereo inearphones cable winder, making this the ideal radio on the go.

#### Enjoy your favorite stations

• FM/MW analogue radio tuning

#### Easy to use

- Headphone jack for better personal music enjoyment
- Pocket-size for portable use
- Stereo headphone
- Single thumbwheel control for volume and on/off switch

#### **Enriched bass sound**

• Stereo in-earphone by-packed