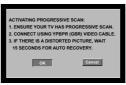

es, progressive scan offers higher picture resolution and quality.

#### **IMPORTANT!**

## Before enabling the progressive scan feature, you must ensure:

- 1) Your TV can accept progressive signals, a progressive scan TV is required.
- 2) You have connected the DVD player to your TV using Y Pb Pr (see page 9.)
- Turn on your TV.
- Turn off your TV progressive scan mode or turn on interlaced mode (refer to your TV user manual.)
- 3 Press **POWER** ((b)) on the remote control to turn on the DVD player.
- 4 Select the correct Video Input channel. (See page 14).
  - → The DVD background screen appears on the TV.
- Press SETUP.
- 6 Press ► to select {VIDEO SETUP PAGE}.



- Select {PROGRESSIVE} to {ON}, then OK to confirm.
  - $\buildrel \rightarrow$  The instruction menu appears on the TV.



There will be a distorted picture on your TV at this state until you turn on the progressive scan mode on your TV.

- Turn on your TV progressive scan mode (refer to your TV user manual.)
  - → The below menu appears on the TV.



- Press ◀ to highlight in the menu and press OK to confirm.
  - → The set up is complete now and you can start enjoy the high quality picture.

#### To deactivate Progressive manually:

- Wait for 15 seconds for auto recovery.
- Press OPEN/CLOSE on the DVD player to open the disc tray.
- Press numeric keypad '1' on the remote control for few seconds.
  - → The DVD background screen appears on the TV.

#### Tip:

There are some progressive scan TV and High-Definition TV sets that are not fully compatible with this DVD system, resulting in the unnatural picture w