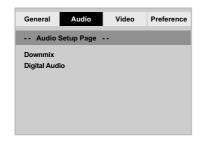

ls, see page 17.

#### Slee

Sleep function allows you to turn off the DVD Player automatically after a preset time

In 'GENERAL SETUP PAGE', press ▲ ▼ to highlight {SLEEP}, then press ▶.

#### 15 Mins

Turn off the DVD Player after 15 minutes.

#### 30 Mins

Turn off the DVD Player after 30 minutes.

#### 45 Mins

Turn off the DVD Player after 45 minutes.

#### 60 Mins

Turn off the DVD Player after 60 minutes.

#### OFF

Turn off the sleep function.

Press ▲ ▼ to select a setting, then press OK to confirm your selection.

: The <u>underlined option</u> is the factory default setting.

Press ◀ to go back to the previous menu item. Press **SETUP** to exit the menu item.

#### **Audio Setup Menu**

- In disc mode, press **SETUP**.
- Press ◀► to select 'Audio Setup'.
- Press OK to confirm.



#### **Setting the Downmix**

This options allows you to set the stereo analog output of your DVD Player.

In 'AUDIO SETUP PAGE', press ▲ ▼ to highlight {DOWNMIX}, then press ▶.

#### **STEREO**

Select this to change channel output to stereo which delivers sound from only the two front speakers.

#### LT/RT

Select this option if your DVD Player is connected to a Dolby Pro-Logic decoder.

Press ▲ ▼ to select a setting, then press OK to confirm your selection.

#### **Digital Audio Setup**

The options included in Digital Audio Setup are: 'Digital Output' and 'LPCM Output'.

- In 'AUDIO SETUP PAGE', press ▲ ▼ to highlight {DIGITAL AUDIO}, then press ▶.
- Press the ▲ ▼ keys to highlight an option.
- 3 Enter its submenu by pressing ▶.
- Press ▲ ▼ to select a setting, then press OK to confi