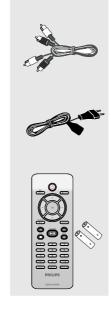

|
| Sharpness                                |
| Brightness / Contrast / Color            |
| Preference Page29-31                     |
| Audio, Subtitle, Disc Menu29             |
| Restricting playback by Parental Control |
| 29-30                                    |
| Changing the Password31                  |
| Restoring to original settings           |
|                                          |
| Troubleshooting 32-33                    |
| <u> </u>                                 |
| Specifications 34                        |
| •                                        |
| Glossary35                               |

### Introduction

#### **Supplied accessories**

Composite video cable (yellow)

Audio cable (white, red)

AC power cable

Remote Control and two AAA batteries



#### **Cleaning discs**

To clean a disc, use a micro fibre cleaning cloth and wipe the disc from the center to the edge in a straight line.

#### **CAUTION!**

Do not use solvents such as benzene, thinner, commercially available cleaners, or anti-static sprays intended for discs.

Since the optical unit (laser) of the DVD system operates at a higher power than regular DVD or CD players, cleaning CDs intended for DVD or CD players may damage the optical unit (laser). Therefore, refrain from using a cleaning CD.

#### **Setup**

#### Finding a suitable location

- Place the set on a flat, hard and stable surface. Do not place the set on a carpet.
- Do not position the set on top of other equipment that might heat it up (e.g., receiver or amplifier).
- Do not put anything under the set (e.