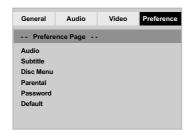

.

#### **LOW**

Choose low to make the picture's edge softer.

Press ▲ ▼ to select a setting, then press OK to confirm your selection.

#### Brightness / Contrast / Color

Increasing the value will brighten the picture or vice versa. Choose zero (0) for average setting.

• In 'VIDEO SETUP PAGE', press ▲ ▼ to highlight {BRIGHTNESS}, {CONTRAST} or {COLOR}, then press ▶.
→ The menu appears.



- ② Press ◀► to adjust the setting that best suit your personal preference.
- Press **OK** to confirm.

IPS: The <u>underlined option</u> is the factory default setting.
Press ◀ to go back to the previous menu item. Press SETUP to exit the menu item.

#### **Preference Page**

- Press twice to stop playback (if any), then press SETUP.
- Press ◀► to select the 'Preference Page'.
- Press OK to confirm.



#### Audio, Subtitle, Disc Menu

These menus contain various language options for audio, subtitle and disc menu which may be recorded on the DVD. For details, see page 17.

## Restricting playback by Parental Control

Some DVDs may have a parental level assigned to the complete disc or to certain scenes on the disc. This feature lets you set a playback limitation level. The rating levels are from 1 to 8 and are country dependent. You can prohibit the playing of certain discs that are not suitable for your children or have certain discs played with alternative scenes.

In 'PREFERENCE PAGE', press ▲ ▼ to highlight {PARENTAL}, then press ▶.



TIPS: The <u>underlined option</u> is the factory default setting.

Press ◀ to go back to the previous menu item. Press **SETUP** to exit the menu it