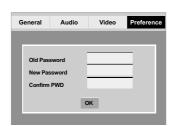

viewers of all ages.

#### 3 PG

Parental Guidance suggested.

#### 4 PG13

 Material is unsuitable for children under age 13.

#### 5-6 PG-R

Parental Guidance - Restricted;
 recommended that parents restrict children under 17 from viewing or allow to view only when supervised by a parent or adult guardian.

#### 7 NC17

 No children under age 17; not recommended viewing for children under age 17

#### 8 ADULT

 Mature material; should be viewed only by adults due to graphic sexual material, violence or language.

#### Changing the Password

The same password is used for both Parental Control and Disc Lock. Enter your six-digit password when prompted on the screen. The default password is 136900.

In 'PREFERENCE PAGE', press ▲ ▼ to highlight {PASSWORD}, then press ► to select {CHANGE}.



- Use the numeric keypad (0-9) to enter your old six-digit password.
  - → When doing this for the first time, key in '136900'.
  - → If you forget your old six-digit password, key in '136900'.
- 3 Enter the new six-digit password.
- Enter the new six-digit password a second time to confirm.
  - → The new six-digit password will now take effect.
- Press **OK** to confirm.

#### Restoring to original settings

Setting the DEFAULT function will reset all options and your personal settings to the factory defaults, except your password for Parental Control and Disc Lock.

- In 'PREFERENCE PAGE', press ▲▼ to highlight {DEFAULT}, then press ► to select {RESET}.
- Press OK to confirm.
   All settings will now reset to factory defaults.

TIPS: The <u>underlined option</u> is the factory default