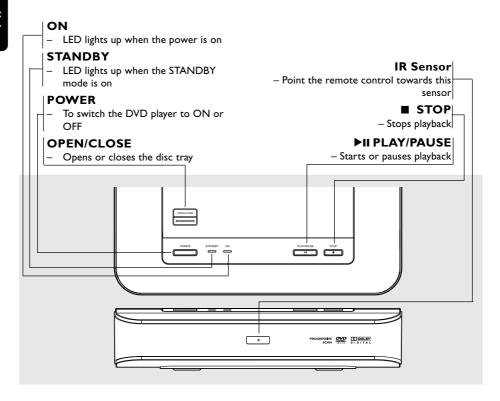

ct AUDIO OUT (L/R) jacks of the DVD Player to the corresponding AUDIO IN jacks on the stereo system (cable supplied).

## Receiver has a PCM, Dolby Digital, or MPEG2 decoder

- Select one of the video connections (CVBS VIDEO IN or COMPONENT VIDEO IN) depending on the options available on your TV.
- Connect the COAXIAL jack of the DVD Player to the corresponding Digital Audio In jack on your Receiver (cable not supplied).
- Set the DVD Player's Digital Output to PCM-ONLY or ALL depending on the capabilities of your Receiver (see page 26 "Digital Output").

#### Tib:

 If the audio format of the Digital Output does not match the capabilities of your receiver, the receiver will produce a strong, distorted sound or no sound at all.

### **Functional Overview**

#### **Front and Rear Panels**





Caution: Do not touch the inner pins of the jacks on the rear panel. Electrostatic discharge may cause permanent damage to the unit.

12

### **Functional Overview**

#### **Remote Control**



## **Step 1: Inserting batteries into the Remote Control**



- Open the battery compartment.
- Insert two batteries type R03 or AAA, following the indications (+ -) inside the compartment.
- Close the cover.

## Using the Remote Control to operate the Player

- Aim the Remote Control directly at the remote sensor (IR) on the front panel.
- 2 Do not put any objects between the Remote Control and the DVD Player while operating the DVD Player.



#### **CAUTION!**

- Remove batteries if they are exhausted or if the Remote Control is not being used for a long time.
- Do not use old and new or diffe