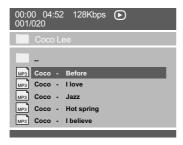

d playback directly from the beginning,

 Press **DISC MENU** key on the remote control to switch to PBC off.

The operating features described here might not be possible for certain discs. Always refer to the instructions supplied with the discs.

TIPS:

## Playing MP3/WMA/JPEG (Kodak) Picture CD

#### **IMPORTANT!**

You have to turn on your TV and set to the correct Video In channel. (See page 14 "Setting up the TV").

- Load a Picture disc (Kodak Picture CD, IPEG).
  - → For Kodak disc, the slide show will begin.
  - → For JPEG disc, the picture menu appears on the TV screen. Press PLAY/PAUSE ►II to start the slide-show playback.

#### General Operation

- Load a disc.
  - → The data disc menu appears on the TV screen.
- Press ▲ ▼ to select the folder and press OK to open the folder.



- 3 Press ▲ ▼ or use the numeric keypad (0-9) to highlight an option.
- Press OK to confirm.
  - → Playback will start from the selected file to the end of the folder.

#### Playback selection

During playback, you can;

- Press PREV | ✓ / NEXT ► | to select the previous/next track/file in the current folder.
- Press PLAY/PAUSE >II repeatedly to pause/resume playback.

#### Repeat

- Press REPEAT continuously to access different 'Play Mode'.
  - → REPEAT ONE: keep a JPEG image still on the screen or play an MP3 file repeatedly.
  - → REPEAT FOLDER: play all files in the selected folder repeatedly.
  - → FOLDER: play all files in the selected folder.
  - → SHUFFLE: play all files in the selected folder in random order.
  - → SINGLE: play the selected file once, then return to the menu.

#