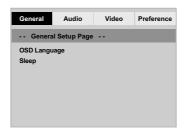

y all files in the selected folder repeatedly.
  - → FOLDER: play all files in the selected folder.
  - → SHUFFLE: play all files in the selected folder in random order.
  - → SINGLE: play the selected file once, then return to the menu.

#### Fast forward / reverse (MP3/WMA)

- During playback, press ◀► to fast forward or reverse playback.
- To resume normal playback, press PLAY/ PAUSE ►II.

The operating features described here might not be possible for certain discs. Always refer to the instructions supplied with the discs.

TIPS:

This DVD Player setup is carried out via the TV, enabling you to customise the DVD Player to suit your particular requirements.

#### **General Setup menu**

- In disc mode, press **SETUP**.
- 2 Press ◀► to select 'General Setup'.
- Press **OK** to confirm.



#### OSD Language

This menu contains various language options for display language on the screen. For details, see page 17.

#### Slee

Sleep function allows you to turn off the DVD Player automatically after a preset time

In 'GENERAL SETUP PAGE', press ▲ ▼ to highlight {SLEEP}, then press ▶.

#### 15 Mins

Turn off the DVD Player after 15 minutes.

#### 30 Mins

Turn off the DVD Player after 30 minutes.

#### 45 Mins

Turn off the DVD Player after 45 minutes.

#### 60 Mins

Turn off the DVD Player after 60 minutes.

#### OFF

Turn off the sleep function.

Press ▲ ▼ to select a setting, then press OK to confirm your selection.

: The <u>underlined option</u> is the factory default setting.

Press ◀ to go back to the previous menu item. Press **SETUP** to exit the menu item.

#### **Aud