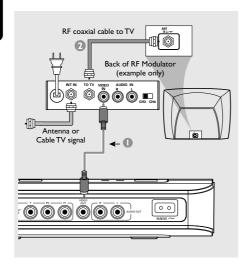

## WARNING LOCATION: ON THE BACKPLATE OF THE SET

# NEVER MAKE OR CHANGE CONNECTIONS WITH THE POWER SWITCHED ON.

Specifications are subject to change without notice. Trademarks are the property of Koninklijke Philips Electronics N.V. or their respective owners.