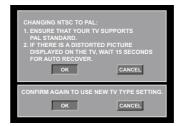

'CONSUMERS SHOULD NOTE THAT NOT ALL HIGH DEFINITION TELEVISION SETS ARE FULLY COMPATIBLE WITH THIS PRODUCT AND MAY CAUSE ARTIFACTS TO BE DISPLAYED IN THE PICTURE. IN CASE OF 525 OR 625 PROGRESSIVE SCAN PICTURE PROBLEMS, IT IS RECOMMENDED THAT THE USER SWITCH THE CONNECTION TO THE 'STANDARD DEFINITION' OUTPUT. IF THERE ARE QUESTIONS REGARDING OUR TV SET COMPATIBILITY WITH THIS MODEL 525p AND 625p DVD PLAYER, PLEASE CONTACT OUR CUSTOMER SERVICE CENTER.'