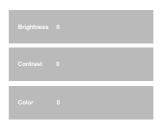

TV to confirm the selection (if any).
 ⇒ If a distorted picture appears on the TV screen, wait for 15 seconds for auto recovery.

#### **Sharpness**

You can personalize your picture colour by adjusting sharpness.

In 'VIDEO SETUP PAGE', press ▲ ▼ to highlight {SHARPNESS}, then press ▶.

#### HIGH

Choose high to make the picture's edge sharper.

#### **MEDIUM**

Choose medium to get a standard picture.

#### **LOW**

Choose low to make the picture's edge softer.

Press ▲ ▼ to select a setting, then press OK to confirm your selection.

#### Brightness / Contrast / Color

Increasing the value will brighten the picture or vice versa. Choose zero (0) for average setting.

• In 'VIDEO SETUP PAGE', press ▲ ▼ to highlight {BRIGHTNESS}, {CONTRAST} or {COLOR}, then press ▶.
→ The menu appears.



- ② Press ◀► to adjust the setting that best suit your personal preference.
- Press **OK** to confirm.

IPS: The <u>underlined option</u> is the factory default setting.
Press ◀ to go back to the previous menu item. Press SETUP to exit the menu item.

#### **Preference Page**

- Press twice to stop playback (if any), then press SETUP.
- Press ◀► to select the 'Preference Page'.
- Press OK to confirm.



#### Audio, Subtitle, Disc Menu

These menus contain various language options for audio, subtitle and disc menu which may be recorded on the DVD. For details, see page 17.

## Restricting playback by Parental Control

Some DVDs may have a parental level assigned to the complete disc or to certain scenes on the disc. This feature lets you set a playback limitation level. The rating levels