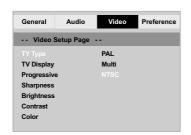

'CONSUMERS SHOULD NOTE THAT NOT ALL HIGH DEFINITION TELEVISION SETS ARE FULLY COMPATIBLE WITH THIS PRODUCT AND MAY CAUSE ARTIFACTS TO BE DISPLAYED IN THE PICTURE. IN CASE OF 525 OR 625 PROGRESSIVE SCAN PICTURE PROBLEMS, IT IS RECOMMENDED THAT THE USER SWITCH THE CONNECTION TO THE 'STANDARD DEFINITION' OUTPUT. IF THERE ARE QUESTIONS REGARDING OUR TV SET COMPATIBILITY WITH THIS MODEL 525p AND 625p DVD PLAYER, PLEASE CONTACT OUR CUSTOMER SERVICE CENTER.'