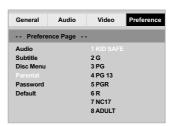

## **Preference Page**

- Press twice to stop playback (if any), then press SETUP.
- Press ◀► to select the 'Preference Page'.
- Press OK to confirm.



#### Audio, Subtitle, Disc Menu

These menus contain various language options for audio, subtitle and disc menu which may be recorded on the DVD. For details, see page 17.

## Restricting playback by Parental Control

Some DVDs may have a parental level assigned to the complete disc or to certain scenes on the disc. This feature lets you set a playback limitation level. The rating levels are from 1 to 8 and are country dependent. You can prohibit the playing of certain discs that are not suitable for your children or have certain discs played with alternative scenes.

In 'PREFERENCE PAGE', press ▲ ▼ to highlight {PARENTAL}, then press ▶.



TIPS: The <u>underlined option</u> is the factory default setting.

Press ◀ to go back to the previous menu item. Press **SETUP** to exit the menu item.

## Restricting playback by Parental

- Press ▲ ▼ to highlight a rating level for the disc inserted and press OK.
  To disable Parental controls and have all Discs play, select {8 ADULT}.
- Use the numeric keypad (0-9) to enter the six-digit password (see page 31 "Changing the password").
  - → DVDs that are rated above the level you selected will not play unless you enter your six-digit password.

#### Tips:

- VCD, SVCD, CD have no level indication, so parental control function has no effect on these type of discs. This applies to most illegal DVD discs.
- Some DVDs are not encoded with a rating though the movie rating may be printed o