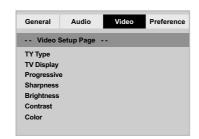

ti-channel audio.

Tip:

 If DIGITAL OUTPUT is set to 'All', all audio settings except MUTE are invalid.

#### **LPCM Output**

If you connect the DVD Player to a PCM compatible receiver via the digital terminals, such as coaxial or optical etc, you may need to adjust 'LPCM'.

Discs are recorded at a certain sampling rate. The higher the sampling rate, the better the sound quality.

- $\rightarrow$  48K: Playback a disc recorded at the sampling rate of 48kHz.
- → **96K**: Playback a disc recorded at the sampling rate of 96kHz.

IPS: The <u>underlined option</u> is the factory default setting.
Press ◀ to go back to the previous menu item. Press SETUP to exit the menu item.

#### Video Setup Menu

- In disc mode, press **SETUP**.
- 2 Press ◀► to select 'Video Setup'.
- Press OK to confirm.



#### TV Type

This menu contains the options for selecting the colour system that matches the connected TV. For details, see page 16.

#### Setting the TV Display

Set the aspect ratio of the DVD Player according to the TV you have connected. The format you select must be available on the disc. If it is not, the setting for TV display will not affect the picture during playback.

- In 'VIDEO SETUP PAGE', press ▲ ▼ to highlight {TV DISPLAY}, then press ▶.
- Press ▲ ▼ to highlight one of the options below:

#### 4:3 PAN SCAN -

Select this if you have a normal TV and want both sides of the



picture to be trimmed or formatted to fit your TV screen.

#### 4:3 LETTER BOX -

Select this if you have a normal TV. In this case, a wide picture with black



bands on the upper and lower portions