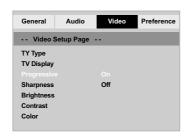

the number of frames per seconds than interlaced scanning (ordinary normal TV system). With nearly double the number of lines, progressive scan offers higher picture resolution and quality.

#### **IMPORTANT!**

## Before enabling the progressive scan feature, you must ensure:

- 1) Your TV can accept progressive signals, a progressive scan TV is required.
- 2) You have connected the DVD player to your TV using Y Pb Pr (see page 9.)
- Turn on your TV.
- Turn off your TV progressive scan mode or turn on interlaced mode (refer to your TV user manual.)
- 3 Press **POWER** ((b)) on the remote control to turn on the DVD player.
- 4 Select the correct Video Input channel. (See page 14).
  - → The DVD background screen appears on the TV.
- Press SETUP.
- 6 Press ► to select {VIDEO SETUP PAGE}.



- Select {PROGRESSIVE} to {ON}, then OK to confirm.
  - $\buildrel \rightarrow$  The instruction menu appears on the TV.



There will be a distorted picture on your TV at this state until you turn on the progressive scan mode on your TV.

- Turn on your TV progressive scan mode (refer to your TV user manual.)
  - → The below menu appears on the TV.



- Press ◀ to highlight in the menu and press OK to confirm.
  - → The set up is complete now and you can start enjoy the high quality picture.

#### To deactivate Progressive manually:

- Wait for 15 seconds for auto recovery.
- Press OPEN/CLOSE on the DVD player to open the disc tray.
- Press numeric keypad '1' on the remote control for few seconds.
  - → The DVD background screen appears on the TV.

#### Tip:

There are some progressive