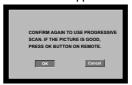

red.
- 2) You have connected the DVD player to your TV using Y Pb Pr (see page 9.)
- Turn on your TV.
- Turn off your TV progressive scan mode or turn on interlaced mode (refer to your TV user manual.)
- 3 Press **POWER** ((b)) on the remote control to turn on the DVD player.
- 4 Select the correct Video Input channel. (See page 14).
  - → The DVD background screen appears on the TV.
- Press SETUP.
- 6 Press ► to select {VIDEO SETUP PAGE}.



- Select {PROGRESSIVE} to {ON}, then OK to confirm.
  - $\buildrel \rightarrow$  The instruction menu appears on the TV.



There will be a distorted picture on your TV at this state until you turn on the progressive scan mode on your TV.

- Turn on your TV progressive scan mode (refer to your TV user manual.)
  - → The below menu appears on the TV.



- Press ◀ to highlight in the menu and press OK to confirm.
  - → The set up is complete now and you can start enjoy the high quality picture.

#### To deactivate Progressive manually:

- Wait for 15 seconds for auto recovery.
- Press OPEN/CLOSE on the DVD player to open the disc tray.
- Press numeric keypad '1' on the remote control for few seconds.
  - → The DVD background screen appears on the TV.

#### Tip:

There are some progressive scan TV and High-Definition TV sets that are not fully compatible with this DVD system, resulting in the unnatural picture when playing back a DVD VIDEO disc in the progressive scan mode. In such a case, turn off the progressive scan feature on both the DVD player and your TV set.

PS: The <u>underlined option</u> is the factory default setting. Press ◀