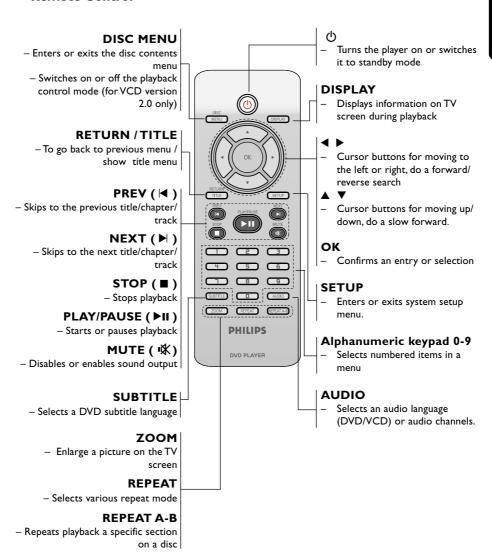

ideo connections (CVBS VIDEO IN or COMPONENT VIDEO IN) depending on the options available on your TV.
- Connect the COAXIAL jack of the DVD Player to the corresponding Digital Audio In jack on your Receiver (cable not supplied).
- Set the DVD Player's Digital Output to PCM-ONLY or ALL depending on the capabilities of your Receiver (see page 26 "Digital Output").

#### Tib:

 If the audio format of the Digital Output does not match the capabilities of your receiver, the receiver will produce a strong, distorted sound or no sound at all.

### **Functional Overview**

#### **Front and Rear Panels**





Caution: Do not touch the inner pins of the jacks on the rear panel. Electrostatic discharge may cause permanent damage to the unit.

12

### **Functional Overview**

#### **Remote Control**



## **Step 1: Inserting batteries into the Remote Control**



- Open the battery compartment.
- Insert two batteries type R03 or AAA, following the indications (+ -) inside the compartment.
- Close the cover.

## Using the Remote Control to operate the Player

- Aim the Remote Control directly at the remote sensor (IR) on the front panel.
- 2 Do not put any objects between the Remote Control and the DVD Player while operating the DVD Player.



#### **CAUTION!**

- Remove batteries if they are exhausted or if the Remote Control is not being used for a long time.
- Do not use old and new or different types of batteries in combination.
- Batteries contain chemical substances, so they should be disposed properly.

### Step 2: Setting up the TV

#### **IMPORTANT!**

Make sure you have comple