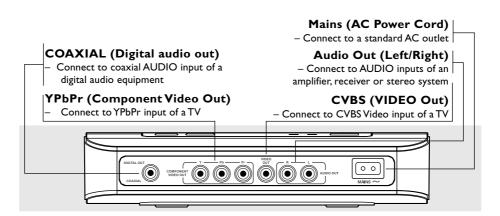

AUDIO OUT (L/R) jacks of the DVD Player to the corresponding AUDIO IN jacks on the stereo system (cable supplied).

## Receiver has a PCM, Dolby Digital, or MPEG2 decoder

- Select one of the video connections (CVBS VIDEO IN or COMPONENT VIDEO IN) depending on the options available on your TV.
- Connect the COAXIAL jack of the DVD Player to the corresponding Digital Audio In jack on your Receiver (cable not supplied).
- Set the DVD Player's Digital Output to PCM-ONLY or ALL depending on the capabilities of your Receiver (see page 26 "Digital Output").

#### Tib:

 If the audio format of the Digital Output does not match the capabilities of your receiver, the receiver will produce a strong, distorted sound or no sound at all.

### **Functional Overview**

#### **Front and Rear Panels**





Caution: Do not touch the inner pins of the jacks on the rear panel. Electrostatic discharge may cause permanent damage to the unit.

12

### **Functional Overview**

#### **Remote Control**



## **Step 1: Inserting batteries into the Remote Control**



- Open the battery compartment.
- Insert two batteries type R03 or AAA, following the indications (+ -) inside the compartment.
- Close the cover.

## Using the Remote Control to operate the Player

- Aim the Remote Control directly at the remote sensor (IR) on the front panel.
- 2 Do not put any objects between the Remote Control and the DVD Player while operating the DVD Player.



#### **CAUTION!**

- Remove batteries if they are exhausted or if the Remote Control is not being used for a long time.
- Do not use old and new or differe