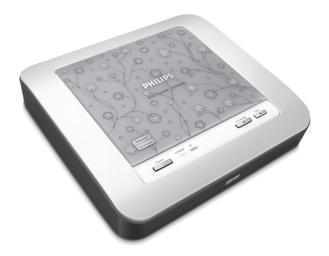

#### **DVDVIDEO PLAYER**

DVP4050 DVP4060 DVP4080 DVP4090

| User Manual        | 6  |
|--------------------|----|
| Manual del usuario | 36 |
| Manual do Usuário  | 66 |

#### NOTE:

Pictures shown maybe different between countries.