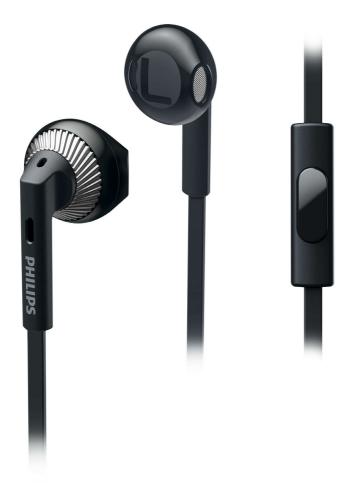

Philips In-Ear Headphones

14.2mm drivers/ open-back Earbud

SHE3205BK

# Designed for ear geometry comfort fit

Designed for optimal fit and comfort, the SHE3205 earphones feature 14.2mm drivers and bass vent for rich bass & clear sound. Built-in mic let you easily switch between music & calls. A choice of 6 vibrant colors to match your Apple watch.

## Enjoy quality sound

- 14.2mm speaker drivers for rich bass and clear sound
- Neodymium magnets enhance bass performance

### **Design for convenience**

- Built-in microphone switches you from music to phone calls
- Flexi-Grip design for durability

#### **Built-in microphone**

The built-in microphone lets you easily switch from music listening to taking phone calls - easily, so you'll always stay connected with what matter most to you.