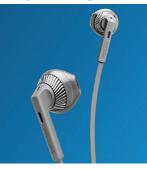

Philips In-Ear Headphones

14.2mm drivers/ open-back Earbud

SHE3205BK

# Designed for ear geometry comfort fit

Designed for optimal fit and comfort, the SHE3205 earphones feature 14.2mm drivers and bass vent for rich bass & clear sound. Built-in mic let you easily switch between music & calls. A choice of 6 vibrant colors to match your Apple watch.

## Enjoy quality sound

- 14.2mm speaker drivers for rich bass and clear sound
- Neodymium magnets enhance bass performance

## Ultimate wearing comfort

• Designed for ear geometry comfort fit

### **Design for convenience**

- Built-in microphone switches you from music to phone calls
- Flexi-Grip design for durability