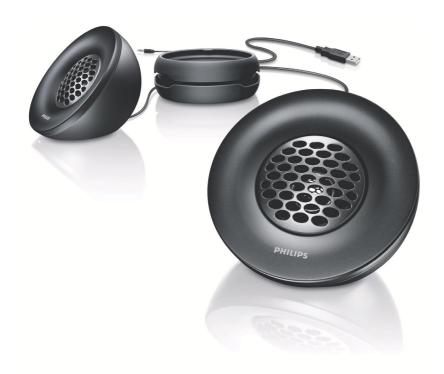

Philips Multimedia Speakers 2.0

SPA3250

# USB powered portable notebook speakers

USB powered Notebook speakers