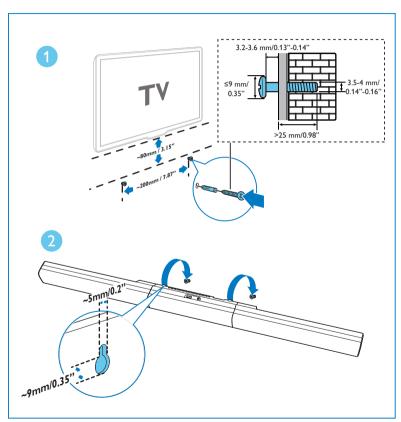

# Quick start guide

Before using your product, read all accompanying safety information

Assemble your product / Position your product

Wall mount your product (optional)

## 2