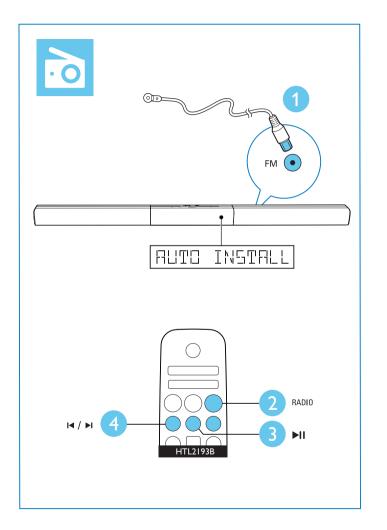

#### Connect your product

Connect to TV in one of these ways

\* A High Speed HDMI Cable is required

Switch on your product

Select the correct audio source

Play other devices