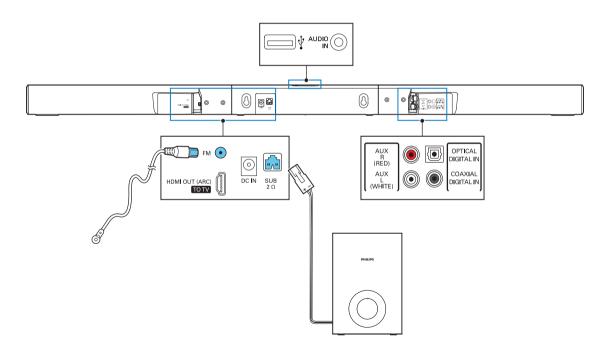

#### Connect your product

Connect to TV in one of these ways

\* A High Speed HDMI Cable is required

Switch on your product

Select the correct audio source

Play other devices