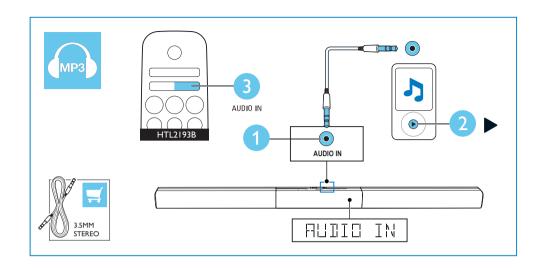

#### Connect your product

Connect to TV in one of these ways

\* A High Speed HDMI Cable is required

Switch on your product

Select the correct audio source

Play other devices