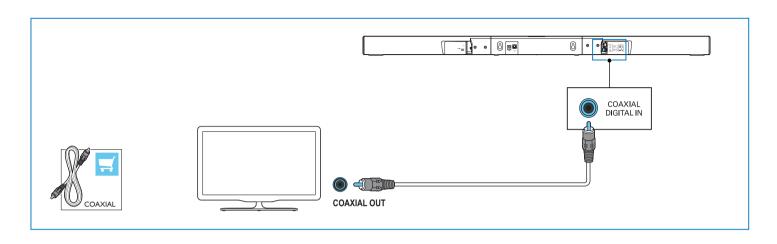

#### Connect your product

Connect to TV in one of these ways

\* A High Speed HDMI Cable is required

Switch on your product

Select the correct audio source

Play other devices