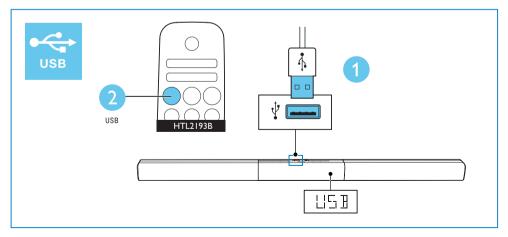

#### Connect your product

Connect to TV in one of these ways

\* A High Speed HDMI Cable is required

Switch on your product

Select the correct audio source

Play other devices