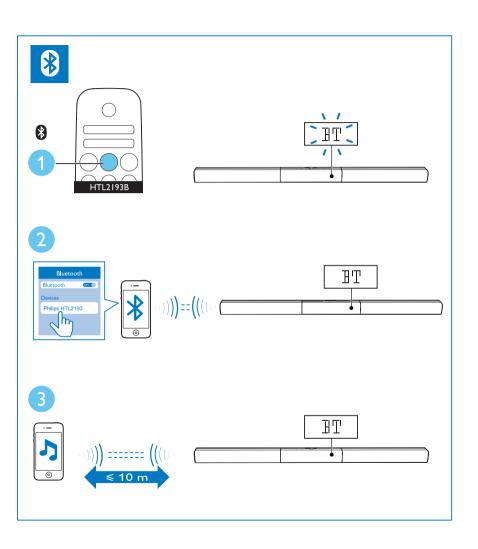

## 

Play audio through Bluetooth

For more information about using this product, visit www.philips.com/support

Manufactured under license from Dolby Laboratories. Dolby, Pro Logic, and the double-D symbol are trademarks of Dolby Laboratories.

### **Bluetooth**°

The Bluetooth® word mark and logos are registered trademarks owned by Bluetooth SIG, Inc. and any use of such marks by Gibson Innovations Limited is under license. Other trademarks and trade names are those of their respective owners.