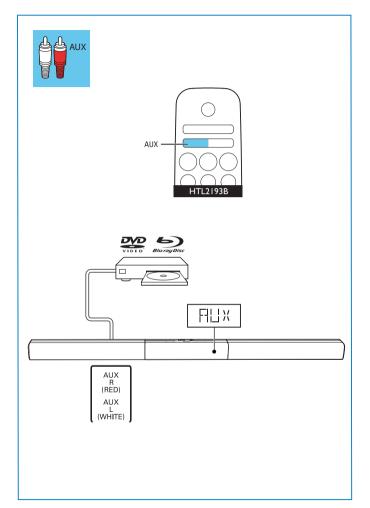

#### Connect your product

Connect to TV in one of these ways

\* A High Speed HDMI Cable is required

Switch on your product

Select the correct audio source

Play other devices