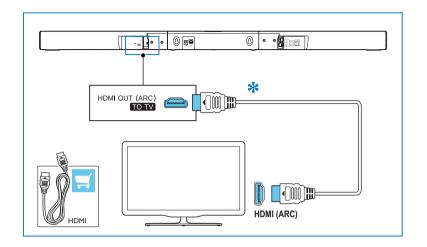

#### Connect your product

Connect to TV in one of these ways

\* A High Speed HDMI Cable is required

Switch on your product

Select the correct audio source

Play other devices