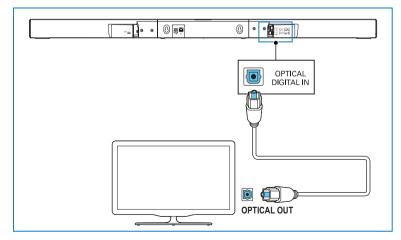

#### Connect your product

Connect to TV in one of these ways

\* A High Speed HDMI Cable is required

Switch on your product

Select the correct audio source

Play other devices