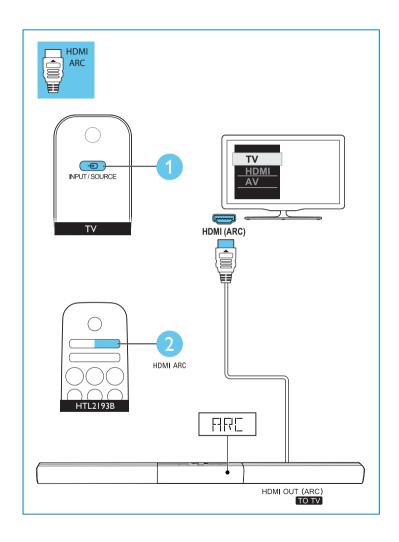

#### Connect your product

Connect to TV in one of these ways

\* A High Speed HDMI Cable is required

Switch on your product

Select the correct audio source

Play other devices