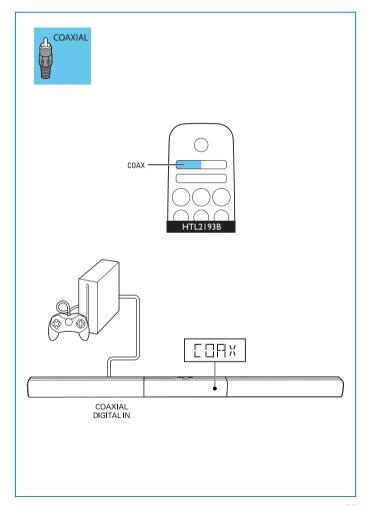

#### Connect your product

Connect to TV in one of these ways

\* A High Speed HDMI Cable is required

Switch on your product

Select the correct audio source

Play other devices