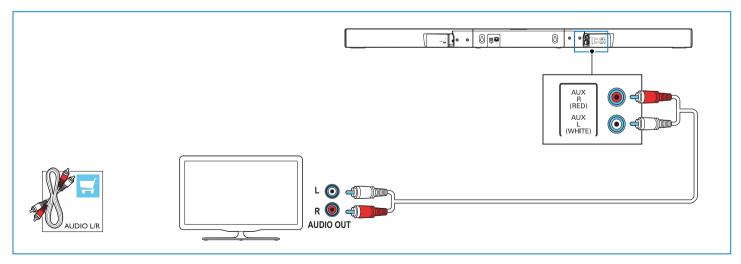

#### Connect your product

Connect to TV in one of these ways

\* A High Speed HDMI Cable is required

Switch on your product

Select the correct audio source

Play other devices