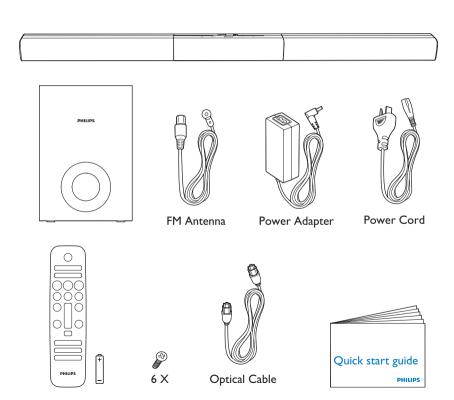

# Quick start guide

Before using your product, read all accompanying safety information

Assemble your product / Position your product

Wall mount your product (optional)