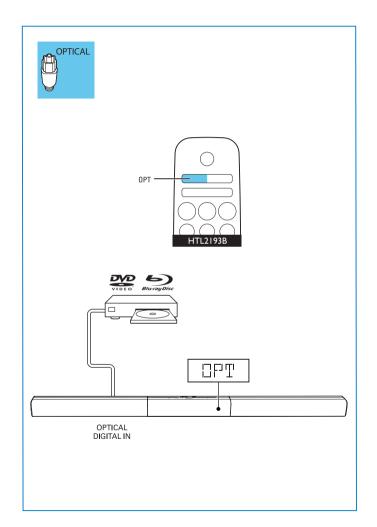

#### Connect your product

Connect to TV in one of these ways

\* A High Speed HDMI Cable is required

Switch on your product

Select the correct audio source

Play other devices