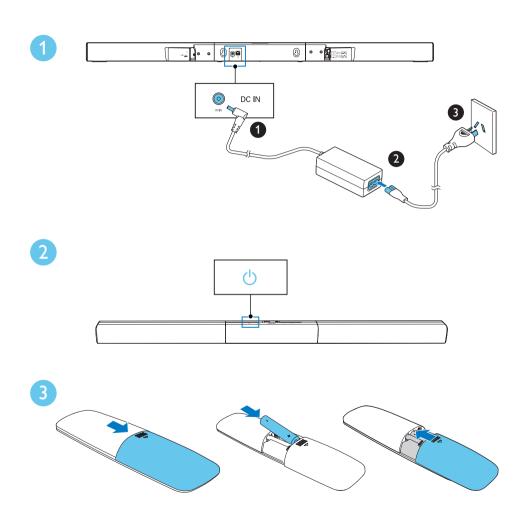

#### Connect your product

Connect to TV in one of these ways

\* A High Speed HDMI Cable is required

Switch on your product

Select the correct audio source

Play other devices