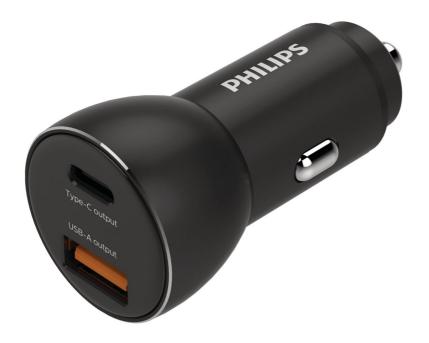

# Car charger 1C 1A ports

### 36W output with Power Delivery

Charge your latest devices from USB-C port with PD support to optimize the charging power and minimize the charging time. Also use the USB-A port charging your other devices simutaneously.

#### **Top Performance**

- 2 USB ports charge two devices simultaneously
- USB-C port with Power Delivery support

#### **Charging multiple devices**

• Compatible with tablets, smartphones, and most USB devices

### Specifications

- · Output: Max. 36W
- Power input: DC 12 24V