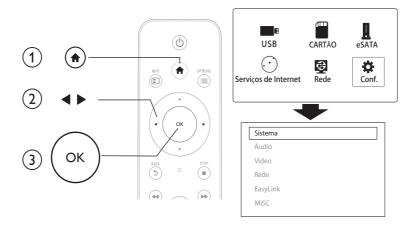

# 8 Configurações

Você pode mudar configurações deste player no menu de configuração.

- 1 Pressione 🖈
- 2 Selecione [Conf.] e pressione OK para confirmar.
  - → O menu de configuração é exibido.
  - → Pressione ▲ / ▼ para selecionar um item do menu ou opção de configuração.
  - → Pressione **OK** acessar o menu no nível mais baixo.
  - → Pressione 5 para retornar ao menu no nível superior.

### Sistema

[Idioma do menu]: seleciona o idioma para o menu na tela.

[Legenda]: seleciona um idioma de legenda para o vídeo.

[Prot. tela]: ativa o protetor de tela em caso de inatividade (por exemplo, em pausa ou modo de parada).