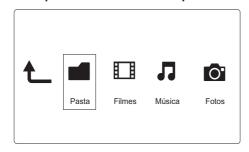

# 3 Pesquisa de arquivos

Você pode pesquisar arquivos de mídia armazenados em um dispositivo de armazenamento de USB/SD.

- 1 Pressione ♠.
- 2 Selecione [USB]/ [CARTÃO] / [eSATA].
- 3 Selecione um modo para pesquisar arquivos de mídia.
  - [Pasta]
  - [Filmes]
  - [Música]
  - [Fotos]

# Pesquisar todos os arquivos

- 1 Pressione **◄►** para selecionar **[Pasta]** e pressione **OK** para confirmar.
- 2 Selecione o dispositivo de armazenamento USB/SD **OK**.

3 Pressione **≡** no navegador de arquivo.