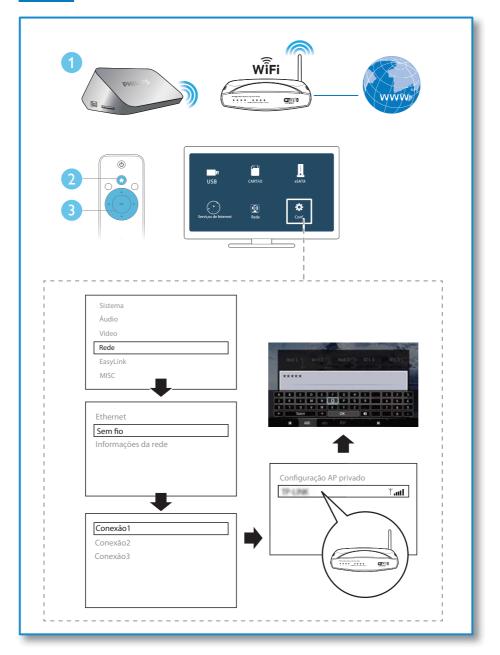

# Configuração da rede sem fio

Do que você precisa: Um roteador sem fio que esteja conectado à Internet

1 Conectar o player a uma rede de computador ou à Internet usando um roteador sem fio.

- 2 Executar a instalação da rede sem fio.
- 1), Pressione 🛖.
- 2), Selecione [Conf.] e pressione OK.

O menu de configuração é exibido.

3), Selecione [Rede]>[Sem fio] > [Conexão]e pressione OK.

Uma lista de redes disponíveis será exibida.

- 4), Na lista, selecione sua rede e pressione OK.
- 5), Digite a chave WEP ou WPA no miniteclado e pressione ► II.

Um teste de conexão será iniciado

O status da conexão de rede será exibido assim que o teste for concluído.

6), Pressione OK para sair.

• Para realizar uma nova verificação das redes sem fio disponíveis, pressione 🖼

# Configuração da rede sem fio

[Ethernet]: configura o endereço IP do player. [Sem fio]: configura uma conexão de rede sem fio. [Informações da rede]: Exibe o status da rede atual.