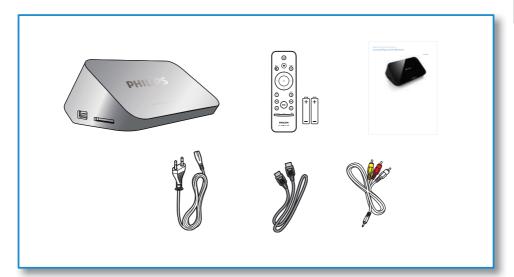

\ HD \ and \ associated \ logos \ are \ registered \ trademarks \ of \ DivX, \ Inc. \ and \ are \ used \ under \ license.$ 

DivX Certified® to play DivX® and DivX Plus™ HD (H.264/MKV) video up to 1080p HD including premium content



Real RMVB logo is a trademark or a registered trademark of RealNetworks, Inc.



Manufactured under license under U.S. Patent #'s: 5,451,942; 5,956,674; 5,974,380; 5,978,762; 6,487,535 & other U.S. and worldwide patents issued & pending. DTS and the Symbol are registered trademarks, & DTS 2.0+Digital Out and the DTS logos are trademarks of DTS, Inc. Product includes software. © DTS, Inc. All Rights Reserved.

Windows Media and the Windows logo are trademarks, or registered trademarks of Microsoft Corporation in the United States and/or other countries.







# 



















# Sumário

| 1  | Controlar e reproduzir                               | 32 |
|----|------------------------------------------------------|----|
| 2  | Opções                                               | 33 |
|    | Opções de vídeo                                      | 33 |
|    | Opção de áudio                                       | 33 |
|    | Opções de foto                                       | 34 |
| 3  | Pesquisa de arquivos                                 | 35 |
|    | Pesquisar todos os arquivos                          | 35 |
|    | Pesquisar arquivos de filme                          | 36 |
|    | Procurar os arquivos de música                       | 37 |
|    | Pesquisar arquivos de foto                           | 38 |
| 4  | Gerenciamento de arqu