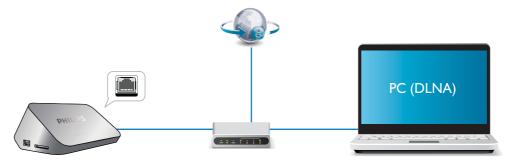

# 5 Configurar rede

Ao conectar este player a uma rede de computador e à Internet, você poderá:

- Reproduzir arquivos de foto, música e vídeo transmitidos do computador.
- Assistir a programas de TV online.
- Navegar por álbuns de fotos da Internet.
- Atualizar o software do player por meio da Internet.

# 6 Reproduzir arquivos de mídia em um computador (DLNA)

Com o player certificado para DLNA conectado a uma rede de computador, você pode reproduzir vídeos, músicas e fotos no computador.

#### Nota

- Para pesquisar arquivos de mídia em um computador, verifique se o software do servidor de mídia DLNA (como o Windows Media Player 11 ou superior) se encontra instalado no PC.
- 1 Conecte este reprodutor a uma rede do computador (consulte "Configurar rede").
- 2 Usando o PC, no software do servidor de mídia DLNA (como o Windows Media Player 11 ou superior), você deverá:
  - (1) Compartilhar a mídia com o player (consulte o documento "Help" (Ajuda) no software do servidor de mídia).
  - (2) Compartilhar ou adicionar arquivos com a biblioteca (consulte o documento "Help" (Ajuda) no software do servidor de mídia).br
- 3 Pressione ♠.
- 4 Selecione [Rede] e pressione OK.
  - → Um navegador de conteúdo é exibido.
  - → Para pesquisar pastas compartilhadas de um PC, selecione [Pasta compartilhada] e pressione OK.
  - Para pesquisar arquivos de mídia compartilhados, selecione [Arquivos mídia compart.]e pressioneOK.
- 5 Selecione um arquivo de mídia e pressione OK para reproduzi-lo.
  - Para acessar o menu de opções de pesquisa, pressione ≡
  - Para obter detalhes, consulte "Browse all files" (Como pesquisar todos os arquivos).