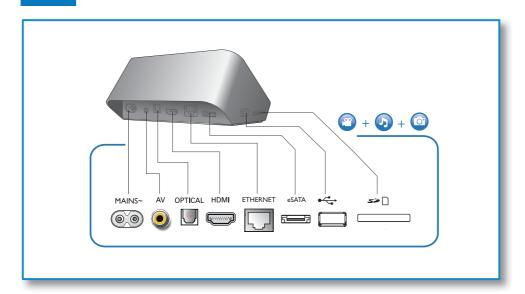

\ and \ associated \ logos \ are \ registered \ trademarks \ of \ DivX, \ Inc. \ and \ are \ used \ under \ license.$ 

DivX Certified® to play DivX® and DivX Plus™ HD (H.264/MKV) video up to 1080p HD including premium content



Real RMVB logo is a trademark or a registered trademark of RealNetworks, Inc.



Manufactured under license under U.S. Patent #'s: 5,451,942; 5,956,674; 5,974,380; 5,978,762; 6,487,535 & other U.S. and worldwide patents issued & pending. DTS and the Symbol are registered trademarks, & DTS 2.0+Digital Out and the DTS logos are trademarks of DTS, Inc. Product includes software. © DTS, Inc. All Rights Reserved.

Windows Media and the Windows logo are trademarks, or registered trademarks of Microsoft Corporation in the United States and/or other countries.







# 



















# Sumário

| 1  | Controlar e reproduzir                               | 32 |
|----|------------------------------------------------------|----|
| 2  | Opções                                               | 33 |
|    | Opções de vídeo                                      | 33 |
|    | Opção de áudio                                       | 33 |
|    | Opções de foto                                       | 34 |
| 3  | Pesquisa de arquivos                                 | 35 |
|    | Pesquisar todos os arquivos                          | 35 |
|    | Pesquisar arquivos de filme                          | 36 |
|    | Procurar os arquivos de música                       | 37 |
|    | Pesquisar arquivos de foto                           | 38 |
| 4  | Gerenciamento de arquivo