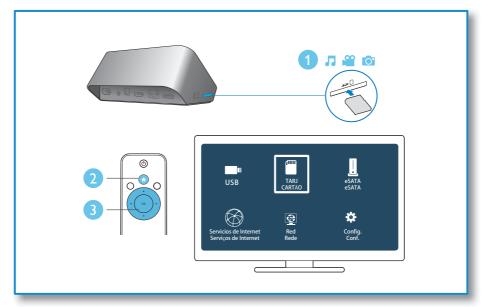

# 3 Pesquisa de arquivos

Você pode pesquisar arquivos de mídia armazenados em um dispositivo de armazenamento de USB/SD.

- 1 Pressione ♠.
- 2 Selecione [USB]/ [CARTÃO] / [eSATA].
- 3 Selecione um modo para pesquisar arquivos de mídia.
  - [Pasta]
  - [Filmes]
  - [Música]
  - [Fotos]

# 7 Serviços de Internet

Com este player, você pode acessar diversos serviços online, como filmes, fotos, músicas e jogos.

**Do que você** Conecte o player à Internet. (consulte "Set up a network" (Configurar uma rede)). **precisa:** 

- Pressione ♠.
- Selecione [Serviços de Internet] e pressione OK.
   → Os serviços de Internet serão exibidos.
- 3 Selecione um serviço.
- [Facebook]: um serviço de rede social
- [AccuWeather]: um serviço mundial de previsão do tempo online
- [YouTube]: um serviço de compartilhamento de vídeos
- [Piccasa]: um álbum de fotos online
- 4 Siga as instruções na tela e use o controle remoto para desfrutar de todos os serviços.