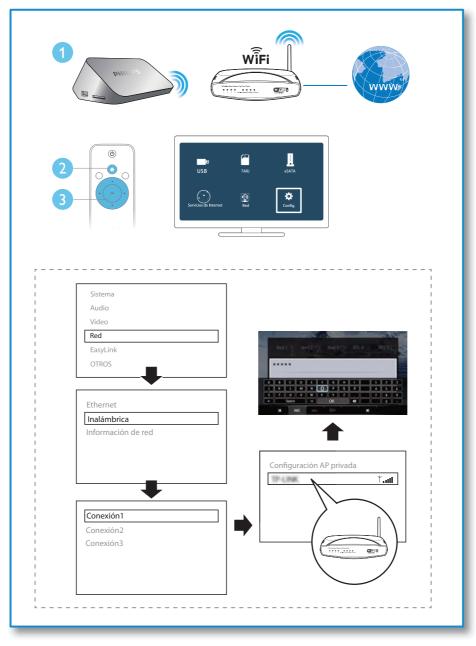

# Configuração da rede sem fio

Do que você precisa: Um roteador sem fio que esteja conectado à Internet

1 Conectar o player a uma rede de computador ou à Internet usando um roteador sem fio.

- 2 Executar a instalação da rede sem fio.
- 1), Pressione 🛖.
- 2), Selecione [Conf.] e pressione OK.

O menu de configuração é exibido.

3), Selecione [Rede]>[Sem fio] > [Conexão]e pressione OK.

Uma lista de redes disponíveis será exibida.

- 4), Na lista, selecione sua rede e pressione OK.
- 5), Digite a chave WEP ou WPA no miniteclado e pressione ► II.

Um teste de conexão será iniciado

O status da conexão de rede será exibido assim que o teste for concluído.

6), Pressione OK para sair.

• Para realizar uma nova verificação das redes sem fio disponíveis, pressione 🖼

# Configuração da rede sem fio

[Ethernet]: configura o endereço IP do player. [Sem fio]: configura uma conexão de rede sem fio. [Informações da rede]: Exibe o status da rede atual.