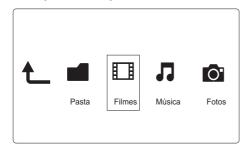

# Pesquisar arquivos de filme

- 1 Pressione **♦** para selecionar [Filmes] e pressione **OK** para confirmar.
- 2 Pressione ≡ no navegador de arquivo.
- 3 Pressione ▲ / ▼ para selecionar um modo para ver ou organizar arquivos.