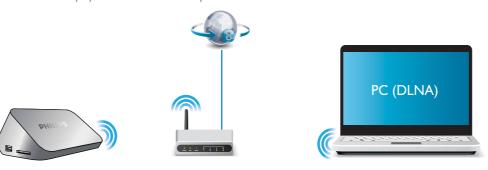

# 6 Reproduzir arquivos de mídia em um computador (DLNA)

Com o player certificado para DLNA conectado a uma rede de computador, você pode reproduzir vídeos, músicas e fotos no computador.

#### Nota

- Para pesquisar arquivos de mídia em um computador, verifique se o software do servidor de mídia DLNA (como o Windows Media Player 11 ou superior) se encontra instalado no PC.
- 1 Conecte este reprodutor a uma rede do computador (consulte "Configurar rede").
- 2 Usando o PC, no software do servidor de mídia DLNA (como o Windows Media Player 11 ou superior), você deverá:
  - (1) Compartilhar a mídia com o player (consulte o documento "Help" (Ajuda) no software do servidor de mídia).
  - (2) Compartilhar ou adicionar arquivos com a biblioteca (consulte o documento "Help" (Ajuda) no software do servidor de mídia).br
- 3 Pressione ♠.
- 4 Selecione [Rede] e pressione OK.
  - → Um navegador de conteúdo é exibido.
  - → Para pesquisar pastas compartilhadas de um PC, selecione [Pasta compartilhada] e pressione OK.
  - Para pesquisar arquivos de mídia compartilhados, selecione [Arquivos mídia compart.]e pressioneOK.
- 5 Selecione um arquivo de mídia e pressione OK para reproduzi-lo.
  - Para acessar o menu de opções de pesquisa, pressione ≡
  - Para obter detalhes, consulte "Browse all files" (Como pesquisar todos os arquivos).