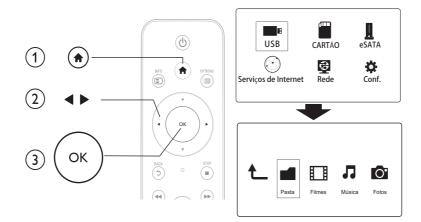

# 3 Pesquisa de arquivos

Você pode pesquisar arquivos de mídia armazenados em um dispositivo de armazenamento de USB/SD.

- 1 Pressione ♠.
- 2 Selecione [USB]/ [CARTÃO] / [eSATA].
- 3 Selecione um modo para pesquisar arquivos de mídia.
  - [Pasta]
  - [Filmes]
  - [Música]
  - [Fotos]

# 8 Configurações

Você pode mudar configurações deste player no menu de configuração.

- 1 Pressione 🖈
- 2 Selecione [Conf.] e pressione OK para confirmar.
  - → O menu de configuração é exibido.
  - → Pressione ▲ / ▼ para selecionar um item do menu ou opção de configuração.
  - → Pressione **OK** acessar o menu no nível mais baixo.
  - → Pressione 5 para retornar ao menu no nível superior.