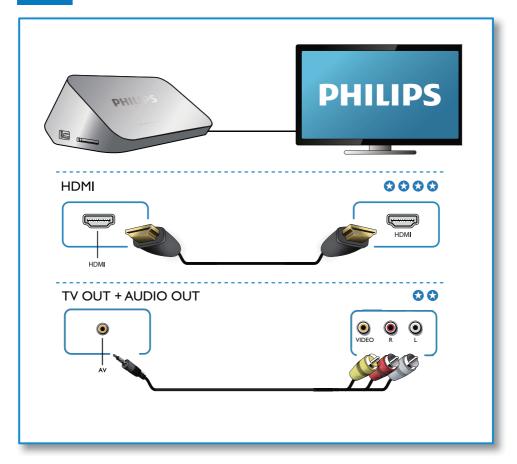

and \ associated \ logos \ are \ registered \ trademarks \ of \ DivX, \ Inc. \ and \ are \ used \ under \ license.$ 

DivX Certified® to play DivX® and DivX Plus™ HD (H.264/MKV) video up to 1080p HD including premium content



Real RMVB logo is a trademark or a registered trademark of RealNetworks, Inc.



Manufactured under license under U.S. Patent #'s: 5,451,942; 5,956,674; 5,974,380; 5,978,762; 6,487,535 & other U.S. and worldwide patents issued & pending. DTS and the Symbol are registered trademarks, & DTS 2.0+Digital Out and the DTS logos are trademarks of DTS, Inc. Product includes software. © DTS, Inc. All Rights Reserved.

Windows Media and the Windows logo are trademarks, or registered trademarks of Microsoft Corporation in the United States and/or other countries.







# 



















# Sumário

| 1  | Controlar e reproduzir                               | 32 |
|----|------------------------------------------------------|----|
| 2  | Opções                                               | 33 |
|    | Opções de vídeo                                      | 33 |
|    | Opção de áudio                                       | 33 |
|    | Opções de foto                                       | 34 |
| 3  | Pesquisa de arquivos                                 | 35 |
|    | Pesquisar todos os arquivos                          | 35 |
|    | Pesquisar arquivos de filme                          | 36 |
|    | Procurar os arquivos de música                       | 37 |
|    | Pesquisar arquivos de foto                           | 38 |
| 4  | Gerenciamento de arquivo