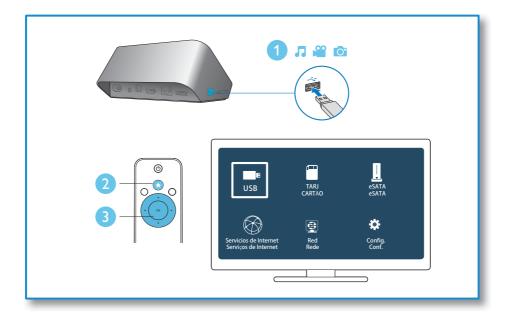

# 3 Pesquisa de arquivos

Você pode pesquisar arquivos de mídia armazenados em um dispositivo de armazenamento de USB/SD.

- 1 Pressione ♠.
- 2 Selecione [USB]/ [CARTÃO] / [eSATA].
- 3 Selecione um modo para pesquisar arquivos de mídia.
  - [Pasta]
  - [Filmes]
  - [Música]
  - [Fotos]