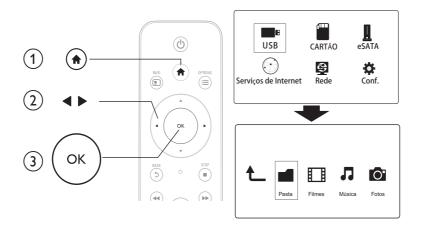

# 3 Pesquisa de arquivos

Você pode pesquisar arquivos de mídia armazenados em um dispositivo de armazenamento de USB/SD.

- 1 Pressione ♠.
- 2 Selecione [USB]/ [CARTÃO] / [eSATA].
- 3 Selecione um modo para pesquisar arquivos de mídia.
  - [Pasta]
  - [Filmes]
  - [Música]
  - [Fotos]

# Pesquisar todos os arquivos

- 1 Pressione **◄►** para selecionar **[Pasta]** e pressione **OK** para confirmar.
- 2 Selecione o dispositivo de armazenamento USB/SD **OK**.

3 Pressione **≡** no navegador de arquivo.