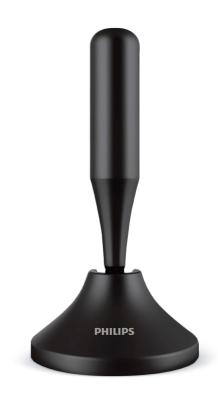

# Digital TV antenna with magnetic base

# Excellent reception of Digital TV

The single dipole compact antenna is designed to work with your TV directly or via a set-top box. It receives the signals to deliver crystal-clear picture quality. The 90 degree adjustable antenna is optimised for reception of HD digital TV signals.

## Easily fits in with your home decor

· Compact-design antenna

Digital TV antenna SDV2300/10

### **4K Ultra HD TV and sound quality**

This antenna provides a 90 degree tilt position for optimal 4K Ultra HD TV and sound quality. Optimal reception for digital television.