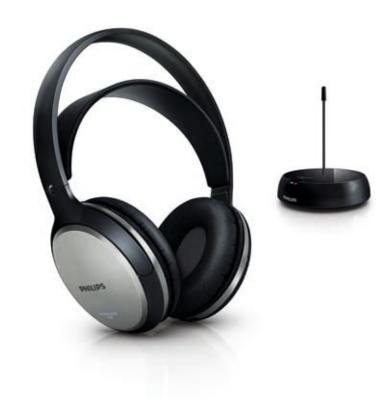

## 1 What's in the box

| 1) Headphone                                                         | 2) Transmitter  |  |  |  |  |
|----------------------------------------------------------------------|-----------------|--|--|--|--|
| 3) AC/DC adaptor                                                     | 4) Antenna tube |  |  |  |  |
| 5) 2 × AAA rechargeable shortened sleeve NiMH batteries (SBC HB550L) |                 |  |  |  |  |