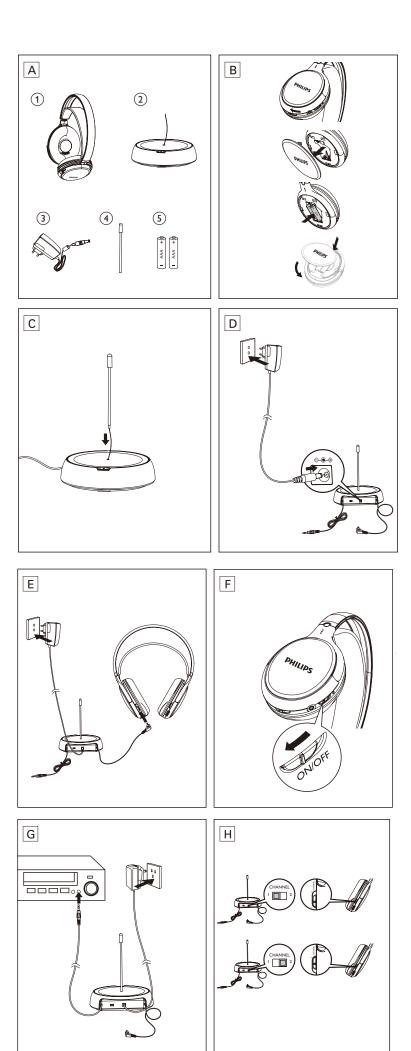

## 1 What's in the box

| 1) Headphone                                                         | 2) Transmitter  |  |  |  |  |
|----------------------------------------------------------------------|-----------------|--|--|--|--|
| 3) AC/DC adaptor                                                     | 4) Antenna tube |  |  |  |  |
| 5) 2 × AAA rechargeable shortened sleeve NiMH batteries (SBC HB550L) |                 |  |  |  |  |

## 2 Get started

- Before using the headphones for the first time, charge the supplied batteries for at least 10 hours.
- Only use Philips rechargeable shortened sleeve NiMH batteries with your headphones. Other types of rechargeable or alkaline batteries cannot be charged with this system.
- AAA alkaline batteries can be used to operate the headphones.
- If the volume of the audio source is insufficient, the transmitter automatically turns off.
- 1 Install/Replace supplied batteries (Fig. B).
- 2 Install the antenna tube into the transmitter (Fig. C).
- **3** Power on the transmitter (Fig. D).
  - → Red LED is on when audio source is connected.
  - → Red LED blinks if no audio source is connected for two minutes.
  - → Red LED is off if no audio source is connected for four minutes.
- 4 To charge the headphones, connect the charging cable with the headphones (Fig. E).
  - → Headphones: red LED is off during charge.
  - → Transmitter: green LED is on during charge and is off when headphones are fully charged.
- 5 Power on the headphones and red LED is on (Fig. F).
- Connect the audio device with the transmitter (Fig. G).
  - → Red LED is on when audio source is connected.

 If there is interference, tune the transmitter and the headphones to the same channel (Fig. H).