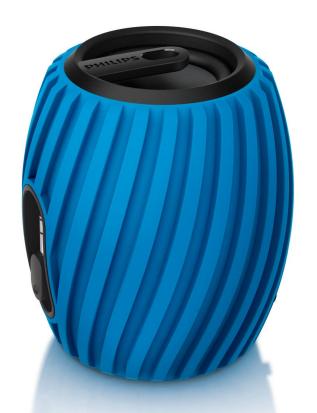

Philips Portable speaker

Blue

SBA3011BLU

# Your sound - your color

Your sound, your color - your choice! Philips Portable speaker to complement a modern lifestyle with a 3.5mm built-in retractable cable that fits any device, plus a built-in rechargeable battery for playback anywhere.