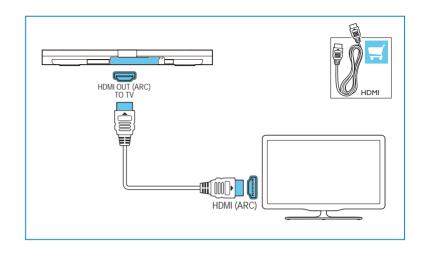

### 2

Connect the soundbar

Hear audio from TV in one of the following ways

Enjoy audio and video from your devices

Switch on the SoundBar

Select the correct audio source

Play other devices

Play audio through Bluetooth