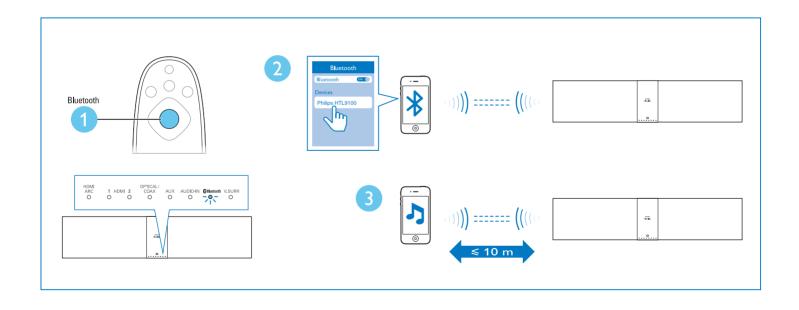

### 2

Connect the soundbar

Hear audio from TV in one of the following ways

Enjoy audio and video from your devices

Switch on the SoundBar

Select the correct audio source

Play other devices

Play audio through Bluetooth