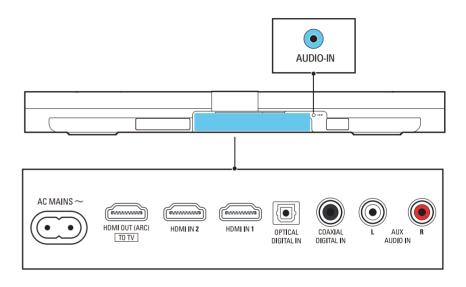

### 2

Connect the soundbar

Hear audio from TV in one of the following ways

Enjoy audio and video from your devices

Switch on the SoundBar

Select the correct audio source

Play other devices

Play audio through Bluetooth