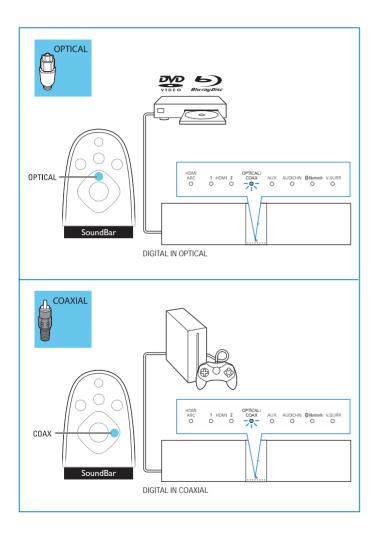

### 2

Connect the soundbar

Hear audio from TV in one of the following ways

Enjoy audio and video from your devices

Switch on the SoundBar

Select the correct audio source

Play other devices

Play audio through Bluetooth