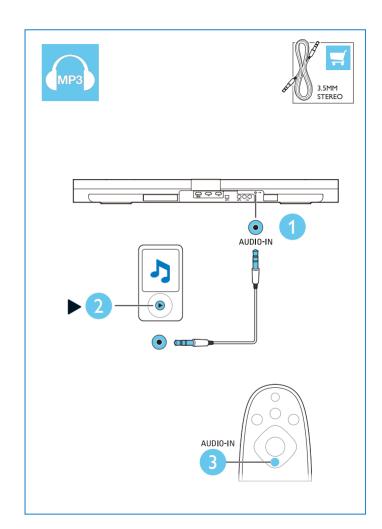

### 2

Connect the soundbar

Hear audio from TV in one of the following ways

Enjoy audio and video from your devices

Switch on the SoundBar

Select the correct audio source

Play other devices

Play audio through Bluetooth