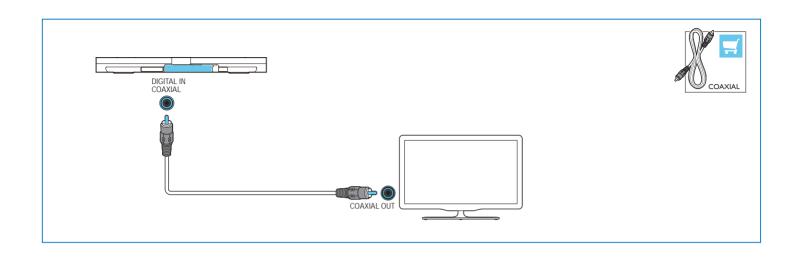

### 2

Connect the soundbar

Hear audio from TV in one of the following ways

Enjoy audio and video from your devices

Switch on the SoundBar

Select the correct audio source

Play other devices

Play audio through Bluetooth