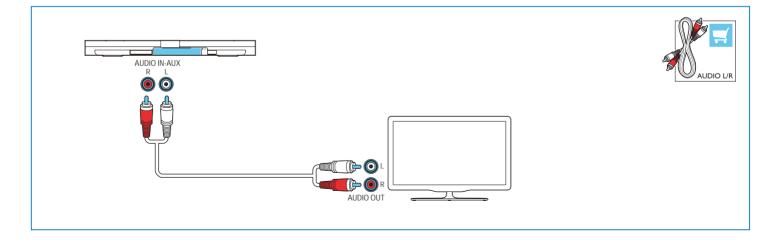

### 2

Connect the soundbar

Hear audio from TV in one of the following ways

Enjoy audio and video from your devices

Switch on the SoundBar

Select the correct audio source

Play other devices

Play audio through Bluetooth