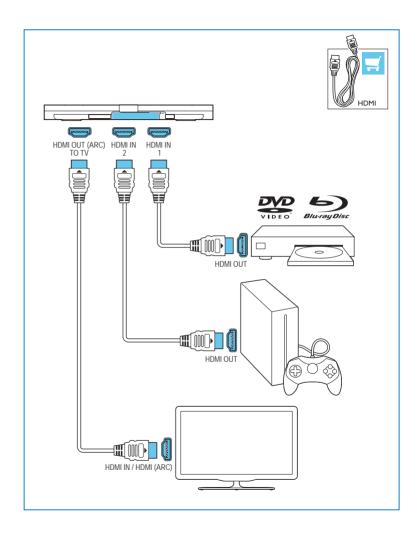

### 2

Connect the soundbar

Hear audio from TV in one of the following ways

Enjoy audio and video from your devices

Switch on the SoundBar

Select the correct audio source

Play other devices

Play audio through Bluetooth

#### HDMI

The terms HDMI and HDMI High-Definition Multimedia Interface, and the HDMI Logo are trademarks or registered trademarks of HDMI Licensing LLC in the United States and other countries.