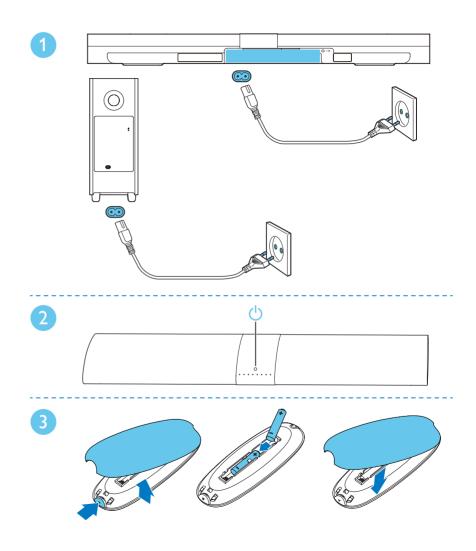

# 1

#### Position the soundbar speakers

\* Charge the surround speakers before use (see the user manual for details)

### 2

Connect the soundbar

Hear audio from TV in one of the following ways

Enjoy audio and video from your devices

Switch on the SoundBar

Select the correct audio source

Play other devices

Play audio through Bluetooth