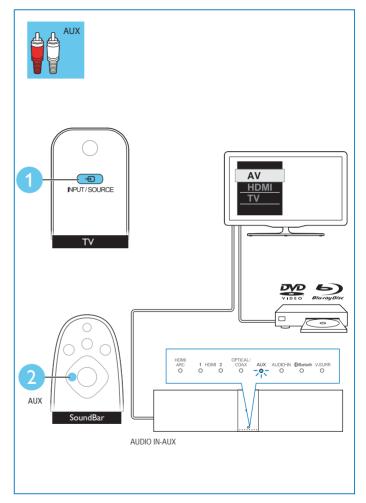

### 2

Connect the soundbar

Hear audio from TV in one of the following ways

Enjoy audio and video from your devices

Switch on the SoundBar

Select the correct audio source

Play other devices

Play audio through Bluetooth