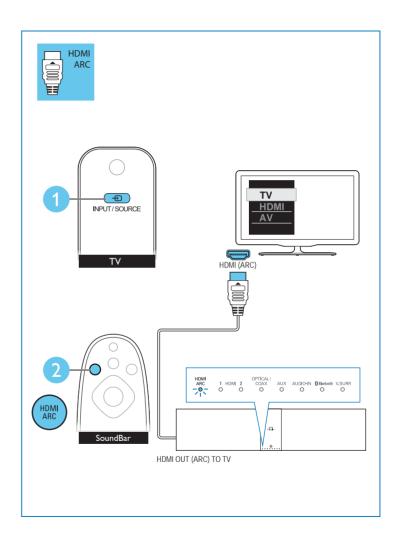

### 2

Connect the soundbar

Hear audio from TV in one of the following ways

Enjoy audio and video from your devices

Switch on the SoundBar

Select the correct audio source

Play other devices

Play audio through Bluetooth