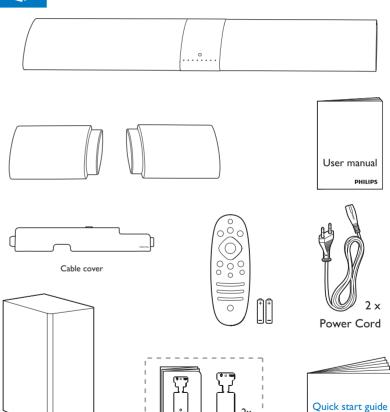

# Quick start guide

### Always there to help you

Register your product and get support at www.philips.com/support





Before using your product, read all accompanying safety information





PHILIPS

# 1

#### Position the soundbar speakers

\* Charge the surround speakers before use (see the user manual for details)





### 2

Connect the soundbar





Hear audio from TV in one of the following ways











Enjoy audio and video from your devices





Switch on the SoundBar





Select the correct audio source













Play other devices



Play audio through Bluetooth



Place the cable cover for cable management







Manufactured under license under U.S. Patent Nos: 5,956,674; 5,974,380; 6,487,535 & other U.S. and worldwide patents issued & pending. DTS, the Symbol, & DTS and the Symbol together are registered trademarks & DTS Digital Surround and the DTS logos are trademarks of DTS, Inc. Product includes software. © DTS, Inc. All Rights Reserved.



Manufacture