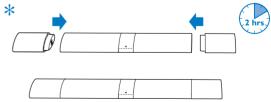

# 1

#### Position the soundbar speakers

\* Charge the surround speakers before use (see the user manual for details)