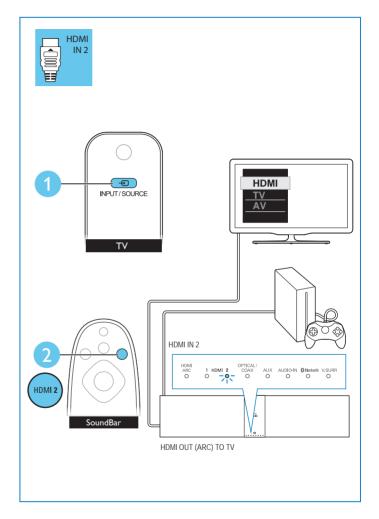

### 2

Connect the soundbar

Hear audio from TV in one of the following ways

Enjoy audio and video from your devices

Switch on the SoundBar

Select the correct audio source

Play other devices

Play audio through Bluetooth