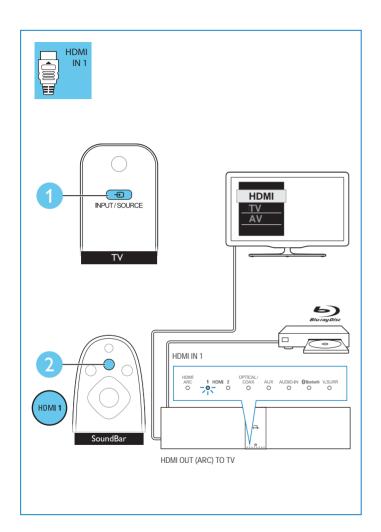

### 2

Connect the soundbar

Hear audio from TV in one of the following ways

Enjoy audio and video from your devices

Switch on the SoundBar

Select the correct audio source

Play other devices

Play audio through Bluetooth