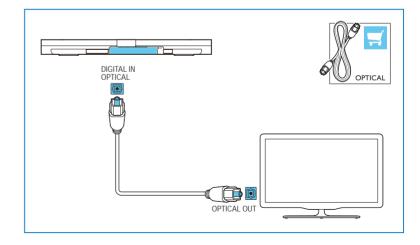

### 2

Connect the soundbar

Hear audio from TV in one of the following ways

Enjoy audio and video from your devices

Switch on the SoundBar

Select the correct audio source

Play other devices

Play audio through Bluetooth