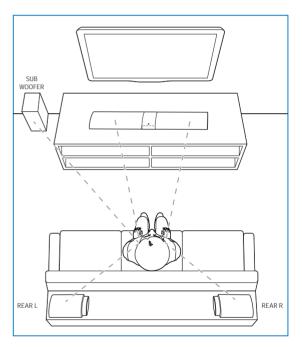

#### Position the soundbar speakers

\* Charge the surround speakers before use (see the user manual for details)