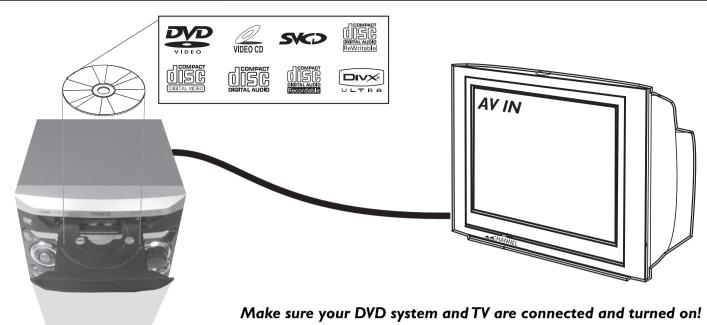

#### Playing a disc

- 3 Press DISC on the remote control to select disc mode.
- 4 Turn on the TV and select the correct Video In mode.
  You should see the blue Philips DVD background screen on the TV (If no disc in the DVD system)
- Press OPEN•CLOSE on the front of the DVD system and load a disc, then press the corresponding OPEN•CLOSE again to close the disc tray.
  Make sure the disc label is facing up. For double-sided discs, load the side you want to play face up.
- 6 Playback will start automatically.

If a disc menu appears, use  $\blacktriangleleft I \blacktriangleright I \blacktriangle I \blacktriangledown$  buttons on the remote to make the necessary selection, then press **OK** to confirm. Or, use the **Numeric Keypad** on the remote to select features. Follow the instructions given in the disc menu.

7 To stop playback, press STOP ■.