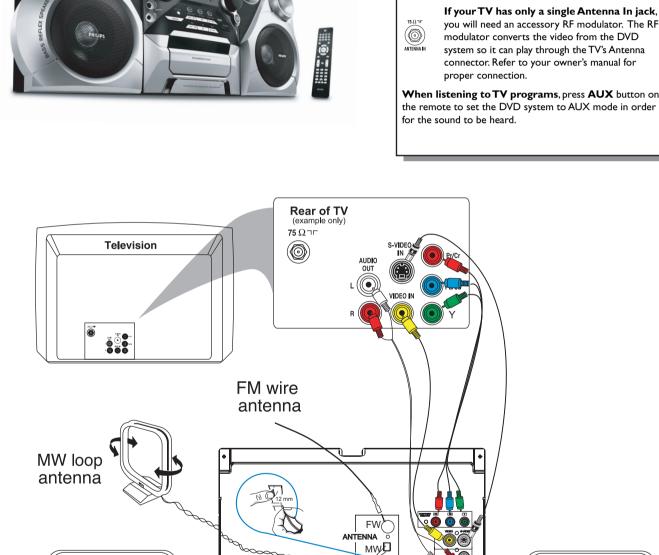

## **Helpful Hints**

You only need to make one video connection to your TV in order to view the DVD playback.

If your TV has S-Video or Component (PR PB Y) video jacks, use one of these video connections instead for higher picture quality.

Speaker

(left)

you will need an accessory RF modulator. The RF modulator converts the video from the DVD system so it can play through the TV's Antenna connector. Refer to your owner's manual for

When listening to TV programs, press AUX button on the remote to set the DVD system to AUX mode in order

Please refer Owner's Manual for more TV connection options.

Speaker

(right)

- **1 Turn on the system.**"AUTO INSTALL PRESS PLAY" will be displayed.
- 2 Press PLAY ▶II on the system to start installation.