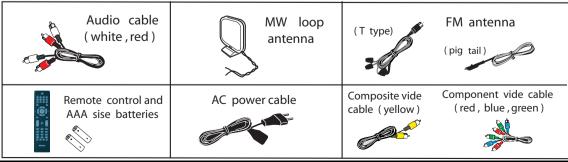

### You should find the below accessories in the packaging box.

1 2 3

4 5 6

7 8 9
SOUTIO 0 PRUGHIM
MAX SOUND 1888 MUTE

**PHILIPS**