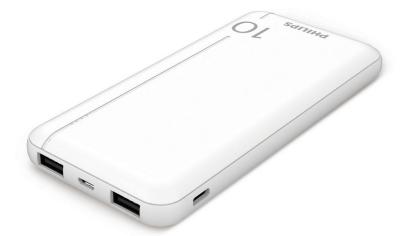

Philips USB power bank

**10,000 mAh** USB A & USB C charging ports

Li polymer battery White

#### **Superior Charging Design**

- Smart protection against overheat, overvoltage & overcurrent
- 3 USB ports charge three devices simultaneously

#### **Top Performance**

• 5V/3A fast charging

#### Confirm operation at a glance

• LED power-indicator light

### Compatibility

- · Works with the following: USB charged devices
- Power
- Output: USB C 5V/3A USB1 & 2 : 5V/2.1 A
- Power input: USB 5V/2A
- Battery type: Li-Polymer
- Battery Capacity: 10000mAh 37Wh