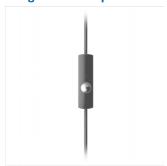

#### Integrated microphone

With the integrated microphone and call button you can use this Philips headset for music as well as calls from your mobile phone. Enjoy handsfree calling, while easily accepting and ending calls from your headset.