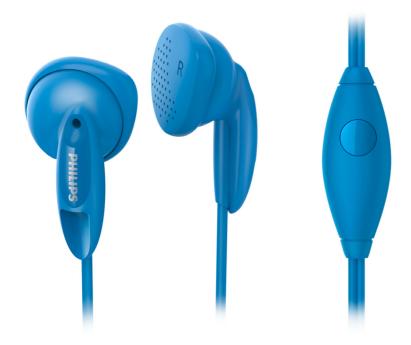

Philips
Earbud headphones with

**14.8**mm drivers/open-back Earbud

### SHE1355BL

### for enhanced sound

With enhanced bass performance, these in-ear headphones bring quality music comfortably to your ears. In-line mic for convenient calls.

#### Music to your ears

• Bass beat vents allow air movement for better sound

#### Made to fit you and your lifestyle

• 14.8 mm speaker driver optimizes wearing comfort

#### Designed around you

• Integrated microphone & call button