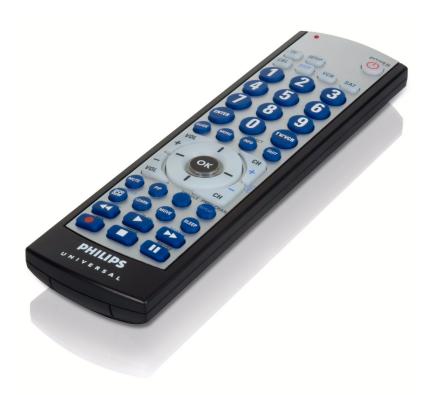

| Philips<br>Universal remote control |
|-------------------------------------|
|                                     |
| Big button                          |

### 5 device universal learning remote

### Learning

5 device universal learning remote with big buttons. Allows you to consolidate 5 different remotes into one.

#### **Great convenience**

- Learning copies favourite functions from original remotes
- Eye-catching remote in silver housing
- Ready for use with Philips equipment

#### Single control solution for most devices and brands

- 5-in-1 controller for your audio/video devices
- Extensive infrared code database for most devices and brands

#### Learning favourite keys

To have your 5 favourite functions of your original remote available you can copy the signal transmitted from the original remote. If these are your or your kids' favourite channels you can even lock the remote to see any of the other channels.

#### **Silver design**

The elegant silver finish on the remote control complements today's stylish audio and video equipment.

© 2010 Koninklijke Philips Electronics N.V. All Rights reserved.

Version: 1.1.4