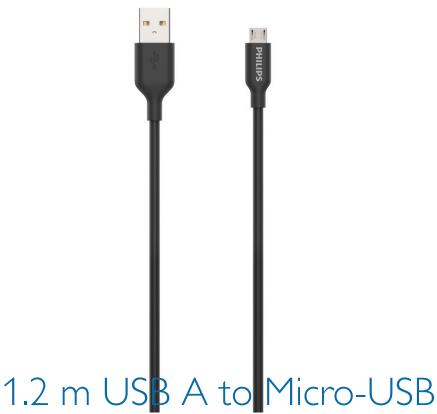

Charge and connect your phone with this USB-A to Micro USB cable. Works with your

existing USB wall or car charger. It's a great spare or replacement cable to have!

### Cable specs

• Length: 1.2 m