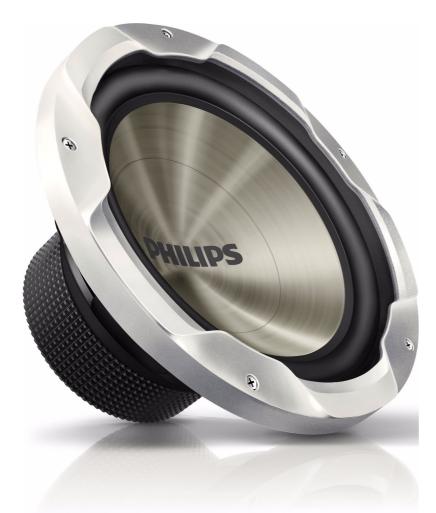

## delivers powerful notes and beats

Sense the true music with the 30cm Philips Car power subwoofer CSP1200. With peak power at 1600W, a high density fiber-composite cone and 4-layer copper voice coil, this subwoofer delivers powerful notes and beats with deep and rigid bass.

## Loudspeakers

- Speaker type: Subwoofer Speaker size: 30cm (12")
  Number of Loudspeakers: 1

## Woofer

- Diaphragm: Cone
- Diaphragm material: Fiber-composite

- Surround: Rubber
- Voice coil: Single
- Voice coil material: Copper
- Magnet: Ferrite
- Magnet mass: 55.4 Oz
  Damper: NC