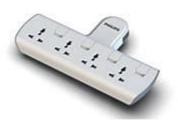

### BS 13A fused plug

Featuring 4 grounded outlets with individual power control switch, Full copper connections with socket safety shutter. Turning screw nob at the back to assure a level wall tap.

#### **Built-in convenience**

- 4 Outlets
- Power indicator light
- Individual on/off power switch

#### **4 Outlets**

Convert one outlet into four outlets. Allowing you to plug in multiple devices from one single AC outlet.

#### Individual on/off power switch

This individual switch controls each outlet power on the extension socket. Save money and energy

#### **Power indicator light**

This LED alert lights up to indicate that the power multiplier is drawing power from the AC outlet