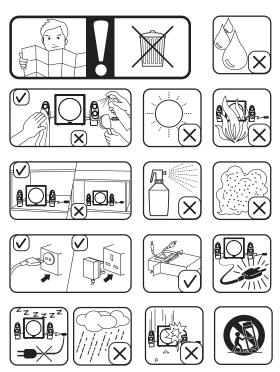

#### Multimedia Speakers

Warning: 1. The product shall not be exposed to dripping or splashing and that no objects filled with liquids, such as vases, shall be placed on the product. 2. To completely disconnect the power input, the mains plug of the product shall be disconnected from the mains. 3. The mains plug of the product should not be obstructed OR should be easily accessed during intended use. 4. No naked flame sources, such as lighted candles, should be placed on the products. 5. The maximum output voltage of headphone jack is equal or less than 150mV.

**NOTE**: Ensure that the multimedia speaker is installed properly before using.