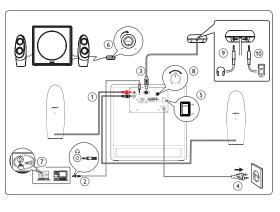

#### Installation:

- 1 Connect the speaker plugs to the audio output sockets of the subwoofer: red plug to the red socket, white plug to the white plug (③).
- Connect the audio input plug from the green port of the subwoofer to the corresponding port of your computer (②).
- 3 Connect the wired remote control to the subwoofer (3).
- 4 Plug the AC plug into AC power socket (4).

- 5 Switch on the system (⑤).
  - → The indicator on the wired remote control lights up.
- 6 Adjust the volume either by the wired remote control (③), the computer application or multimedia application software (⑦).
- 7 Adjust the bass (®).
- When you have finished using the Multimedia Speakers, exit the multimedia application software and switch off the system.

### Optional function:

- 9 Connect the headphone cable to wired remote control (<sup>®</sup>).
- 10 Connect the MP3 source cable to wired remote control (®).
- Unplug the MP3 source cable if you like to enjoy the sound source from the green port ( audio input ) of the subwoofer.