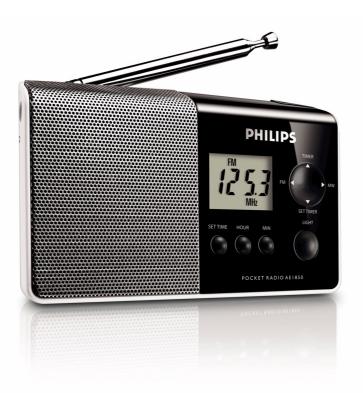

Philips Portable Radio

Digital Display

AE1850

# Radio on the go

with digital display

Stylish, pocket-size Philips MW/FM radio with easy-to-read digital display, backlight, clock and alarm features.

#### Pocket-size radio

• AM/FM tuner for radio enjoyment

### Easy to use

- · Large backlit LCD display for easy viewing in low light
- Built-in clock function
- Built-in speaker to enjoy radio out-loud with a good sound
- Stereo headphone jack for better personal music enjoyment