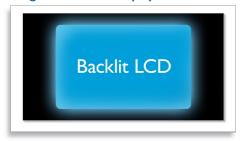

#### Large backlit LCD display

Backlit LCD display ensures easy viewing and operation in low light conditions, and provides clear information at a glance.