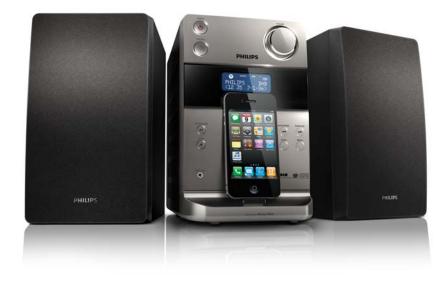

# Quick Start Guide





## What's in the Box?

You should find these items upon opening the box.









## <u>'</u>

Fully insert the plugs from the speakers into the speaker sockets on the back of the main unit.

### 2

Connect the AC power cord to the power outlet.





## Set clock

- In the standby mode, press and hold CLOCK/DISPLAY to activate the clock setting mode.
   The 12 hour or 24 hour format is displayed.
   Press PROG repeatedly to select 12 hour or 24 hour format.
  - Press CLOCK/DISPLAY to confirm.
  - ightarrow The hour digits are displayed and begin to blink.

Press (</>>
 to set the hour.

5

6

#### Press CLOCK/DISPLAY to confirm.

→ The minute digits are displayed and begin to blink.

Press | <</>
> to set the minute.





## Play disc

3

4

Press **DISC** to select the disc source.

L