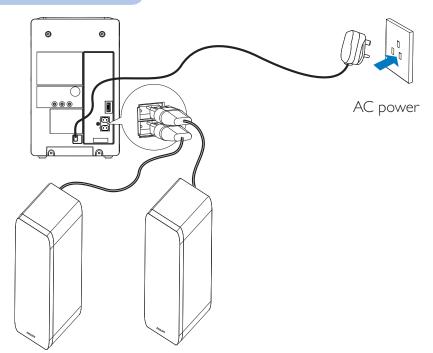

## <u>'</u>

Fully insert the plugs from the speakers into the speaker sockets on the back of the main unit.

### 2

Connect the AC power cord to the power outlet.