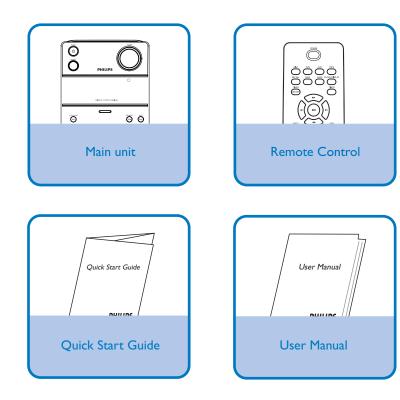

# Quick Start Guide





## What's in the Box?

You should find these items upon opening the box.









## <u>'</u>

Fully insert the plugs from the speakers into the speaker sockets on the back of the main unit.

### 2

Connect the AC power cord to the power outlet.





## Set clock

- In the standby mode, press and hold CLOCK/DISPLAY to activate the clock setting mode.
   The 12 hour or 24 hour format is displayed.
   Press PROG repeatedly to select 12 hour or 24 hour format.
  - Press CLOCK/DISPLAY to confirm.
  - ightarrow The hour digits are displayed and begin to blink.

Press (</>>
 to set the hour.

5

6

#### Press CLOCK/DISPLAY to confirm.

→ The minute digits are displayed and begin to blink.

Press | <</>
> to set the minute.





## Play disc

3

4

Press **DISC** to select the disc source.

Lift the disc dooron the top of the unit.

Insert a disc with the printed side