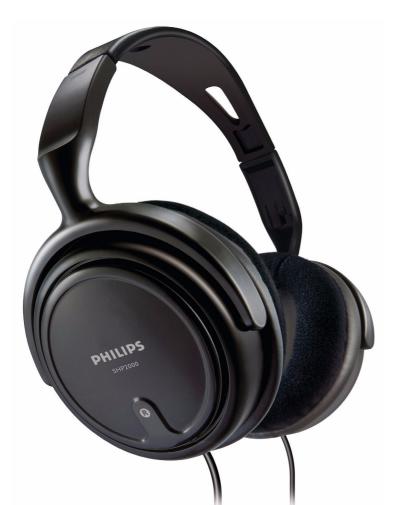

# Superb comfort and fully adjustable

For Music, PC, TV

Full-size lightweight headphones with fully adjustable headband and ear shells to provide excellent fit and comfortable listening

### You'll forget you're wearing them!

- Comfort is enhanced for long-term use
- Easy adjustable headband ensures optimum fit and comfort
- · Lightweight headband enhances comfort and adds durability

### The perfect listening experience

- The whole ear is covered to optimize sound quality
- **Always ready**
- Comes with 2-meter long cable

Philips Corded Audio Headphones

#### Full size design

Full-size earshells not only cover your whole ear for better sound quality, but also provide space for a larger, higher performance driver.

#### **Comfortable to wear**

This headphone is designed around the shape of your ear for extra comfort and more enjoyment during longer periods of listening.

#### Light weight headband

The light weight material used for the headband