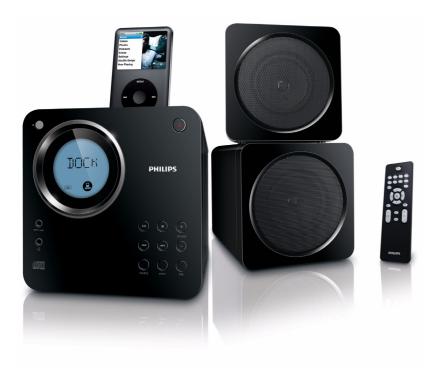

Philips Cube micro music system Dock for iPod DCM105

# Play and charge your iPod

Enjoy your favorite CDs and portable music just the way you like it. The Philips Micro system DCM105 plays and charges your iPod, plays CDs and has an FM radio with digital tuning. The compact design fits any space, any lifestyle.

## Enjoy your favorite music

- iPod music playback and recharge
- Play CD, CD-R and CD-RW

## Design that blends into your interior

- Compact design fits any space, any lifestyle
- Convenient integrated dock